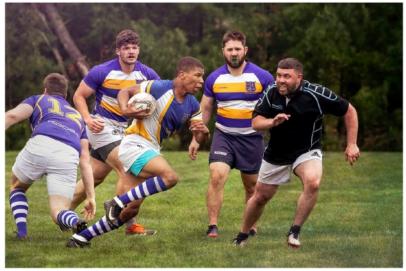

Clockwise from top, "20,000 Foot Peak" by Barbara Krawczyk, "Cat Man" by Eileen Donelan, "Walking to Manhattan" by Darlene Anderson and "Tackle that Rugger" by Kevin Fay.