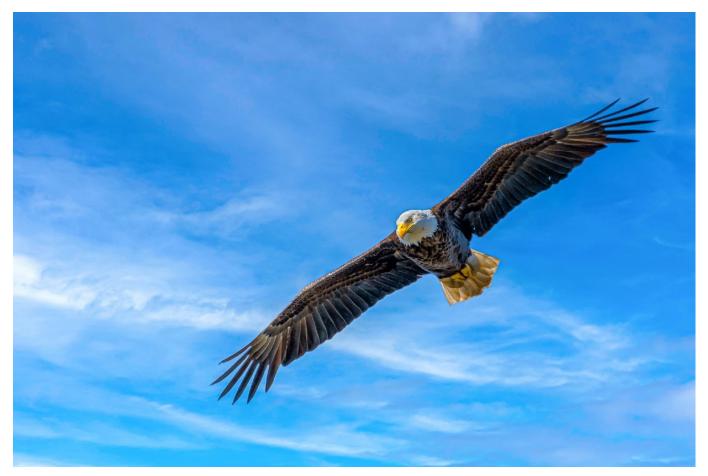

"Mature Bald Eagle" by Richard Harper, above, and "Moon Over Maine" by Rosemary Polletta.

Clockwise from top, "Bruges Brasserie" by Kevin Fay, "Red Tongue" and "Time to Call the Plumber," both by Dave Roback.