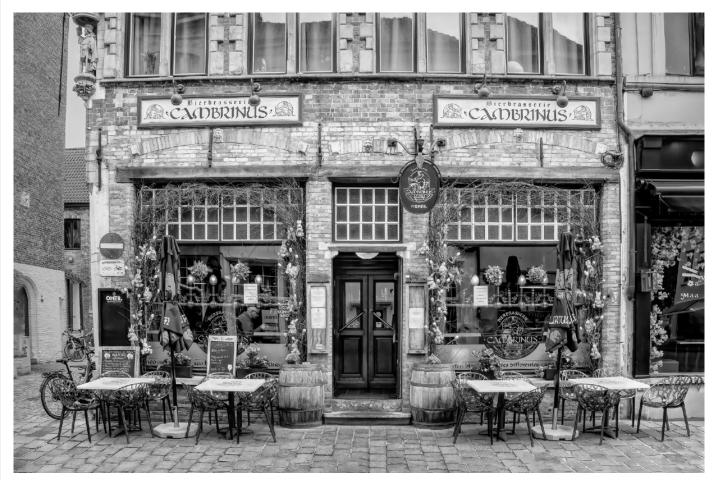

"Mature Bald Eagle" by Richard Harper, above, and "Moon Over Maine" by Rosemary Polletta.

Clockwise from top, "Bruges Brasserie" by Kevin Fay, "Red Tongue" and "Time to Call the Plumber," both by Dave Roback.