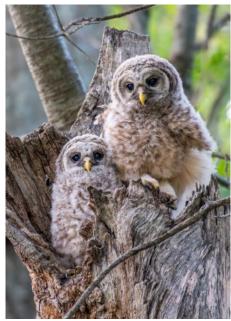

### Nature

Leading off
Nature, clockwise
from top,
"Morning in
Monument
Valley" by
Guenther
Schubert, "Peck's
Skipper" by
Barbara Krawczyk
and "Two Baby
Owls" by Larry
Sanchez.

Clockwise from top left, "Amphibian Spa Day" by Joyce Doty, "Drops" by Dave Roback, "Baby Frog" by Megan Weiss and "Face Off" by Mark Kula.