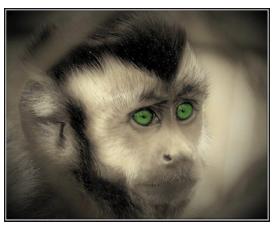

### Nature

Leading off
Nature, clockwise
from top,
"Morning in
Monument
Valley" by
Guenther
Schubert, "Peck's
Skipper" by
Barbara Krawczyk
and "Two Baby
Owls" by Larry
Sanchez.

Clockwise from top left, "Amphibian Spa Day" by Joyce Doty, "Drops" by Dave Roback, "Baby Frog" by Megan Weiss and "Face Off" by Mark Kula.