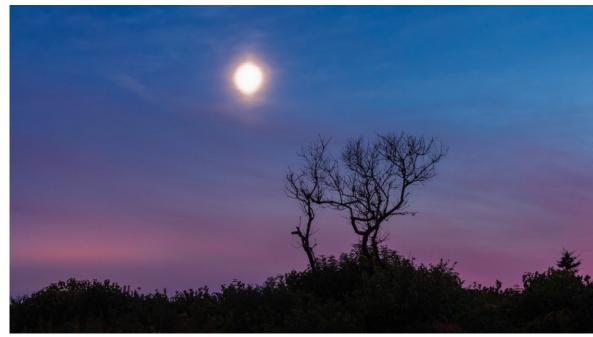

"Mature Bald Eagle" by Richard Harper, above, and "Moon Over Maine" by Rosemary Polletta.

Clockwise from top, "Bruges Brasserie" by Kevin Fay, "Red Tongue" and "Time to Call the Plumber," both by Dave Roback.