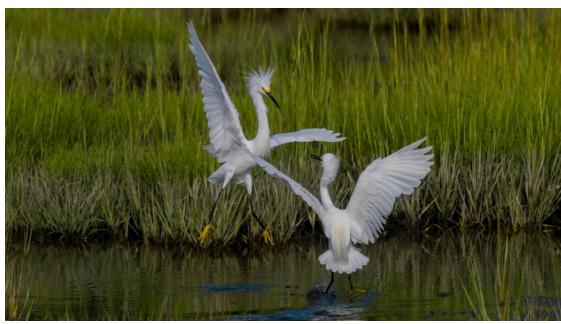

### Nature

Leading off
Nature, clockwise
from top,
"Morning in
Monument
Valley" by
Guenther
Schubert, "Peck's
Skipper" by
Barbara Krawczyk
and "Two Baby
Owls" by Larry
Sanchez.

Clockwise from top left, "Amphibian Spa Day" by Joyce Doty, "Drops" by Dave Roback, "Baby Frog" by Megan Weiss and "Face Off" by Mark Kula.