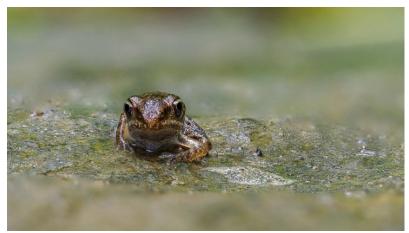

### Nature

Leading off
Nature, clockwise
from top,
"Morning in
Monument
Valley" by
Guenther
Schubert, "Peck's
Skipper" by
Barbara Krawczyk
and "Two Baby
Owls" by Larry
Sanchez.

Clockwise from top left, "Amphibian Spa Day" by Joyce Doty, "Drops" by Dave Roback, "Baby Frog" by Megan Weiss and "Face Off" by Mark Kula.