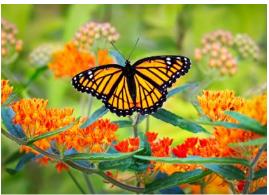

### Nature

Leading off
Nature, clockwise
from top,
"Morning in
Monument
Valley" by
Guenther
Schubert, "Peck's
Skipper" by
Barbara Krawczyk
and "Two Baby
Owls" by Larry
Sanchez.

Clockwise from top left, "Amphibian Spa Day" by Joyce Doty, "Drops" by Dave Roback, "Baby Frog" by Megan Weiss and "Face Off" by Mark Kula.