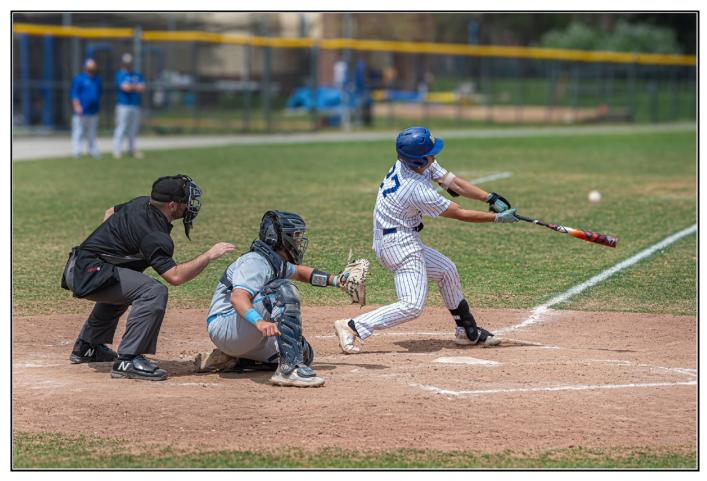

## General

Leading off General was "Home Run Bound" by Richard Harper, top, "Southbound Now" by Linda Kozloski and "In the Garden" by Gwen McNierney.

Clockwise from top, "Hiya" by Mark Kula, "Sunset" by Guenther Schubert and "Peaceful Prayer" by Amy Dane.