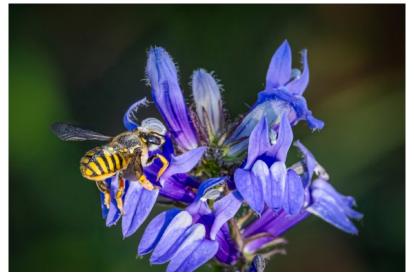

### Nature

Leading off
Nature, clockwise
from top,
"Morning in
Monument
Valley" by
Guenther
Schubert, "Peck's
Skipper" by
Barbara Krawczyk
and "Two Baby
Owls" by Larry
Sanchez.

Clockwise from top left, "Amphibian Spa Day" by Joyce Doty, "Drops" by Dave Roback, "Baby Frog" by Megan Weiss and "Face Off" by Mark Kula.