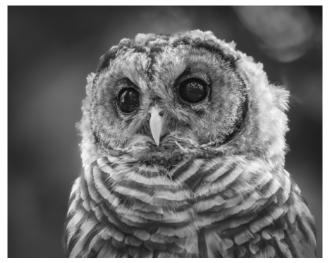

Clockwise from left, "French King Bridge" by Richard Harper, "Owl Portrait" by Larry Sanchez, "Up and Down" by Amy Dane and "Foggy Morning" by Guenther Schubert.

Clockwise from top, "Rocky Morning" by Joe Kruzel, "Pirate Captain" by Jim Gillen and "Gilgit Elder" by Barbara Krawczyk.