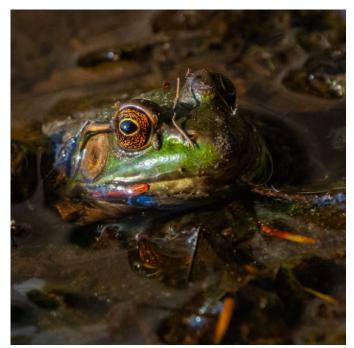

### Nature

Leading off
Nature, clockwise
from top,
"Morning in
Monument
Valley" by
Guenther
Schubert, "Peck's
Skipper" by
Barbara Krawczyk
and "Two Baby
Owls" by Larry
Sanchez.

Clockwise from top left, "Amphibian Spa Day" by Joyce Doty, "Drops" by Dave Roback, "Baby Frog" by Megan Weiss and "Face Off" by Mark Kula.