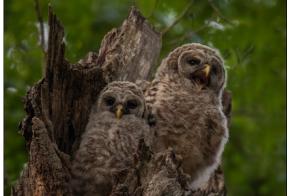

### Nature

Leading off
Nature, clockwise
from top,
"Morning in
Monument
Valley" by
Guenther
Schubert, "Peck's
Skipper" by
Barbara Krawczyk
and "Two Baby
Owls" by Larry
Sanchez.

Clockwise from top left, "Amphibian Spa Day" by Joyce Doty, "Drops" by Dave Roback, "Baby Frog" by Megan Weiss and "Face Off" by Mark Kula.