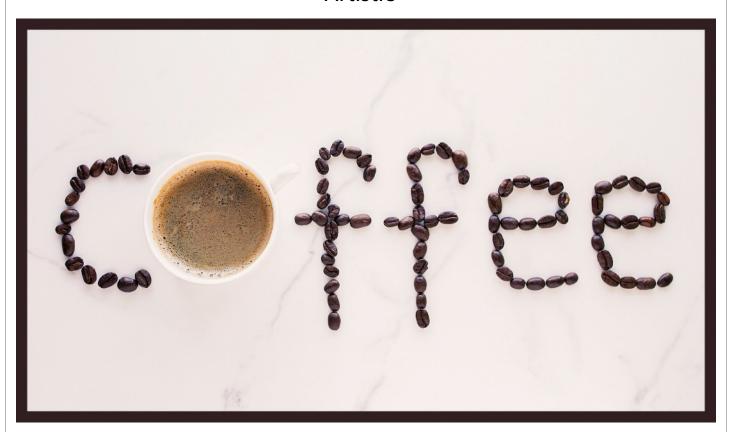

### Artistic

Digital Artistic images, clockwise from top, "Coffee No Cream" by Darlene Anderson, "Leaded Glass Monarch" by Linda Kozloski and "Abstract Leaf" by Patricia Cabral.

Clockwise from top left, "BeeLicious" by Mark Kula, "Waterdrop on Feather" by Barbara Krawczyk, "Schooner" by Fred LeBlanc and "Vintage Bridge" by Jim Gillen.