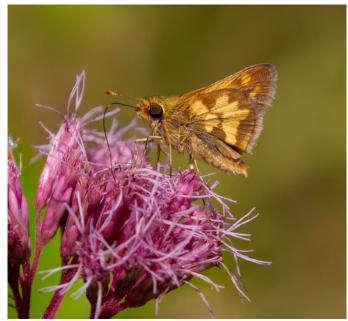

### Nature

Leading off
Nature, clockwise
from top,
"Morning in
Monument
Valley" by
Guenther
Schubert, "Peck's
Skipper" by
Barbara Krawczyk
and "Two Baby
Owls" by Larry
Sanchez.

Clockwise from top left, "Amphibian Spa Day" by Joyce Doty, "Drops" by Dave Roback, "Baby Frog" by Megan Weiss and "Face Off" by Mark Kula.