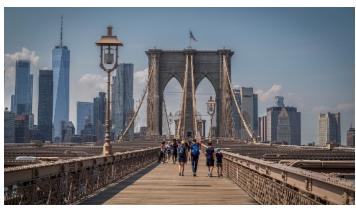

Clockwise from top, "20,000 Foot Peak" by Barbara Krawczyk, "Cat Man" by Eileen Donelan, "Walking to Manhattan" by Darlene Anderson and "Tackle that Rugger" by Kevin Fay.