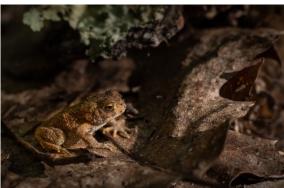

"Go Away," by Darlene Anderson, was among the entries in digital Nature category in October.