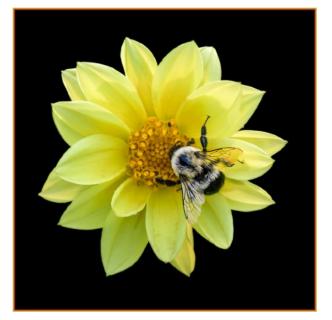

### Artistic

Digital Artistic images, clockwise from top, "Coffee No Cream" by Darlene Anderson, "Leaded Glass Monarch" by Linda Kozloski and "Abstract Leaf" by Patricia Cabral.

Clockwise from top left, "BeeLicious" by Mark Kula, "Waterdrop on Feather" by Barbara Krawczyk, "Schooner" by Fred LeBlanc and "Vintage Bridge" by Jim Gillen.