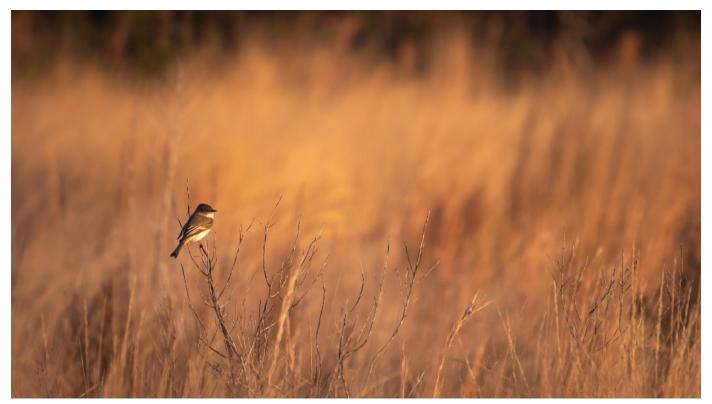

## General

Leading off General was "Home Run Bound" by Richard Harper, top, "Southbound Now" by Linda Kozloski and "In the Garden" by Gwen McNierney.

Clockwise from top, "Hiya" by Mark Kula, "Sunset" by Guenther Schubert and "Peaceful Prayer" by Amy Dane.