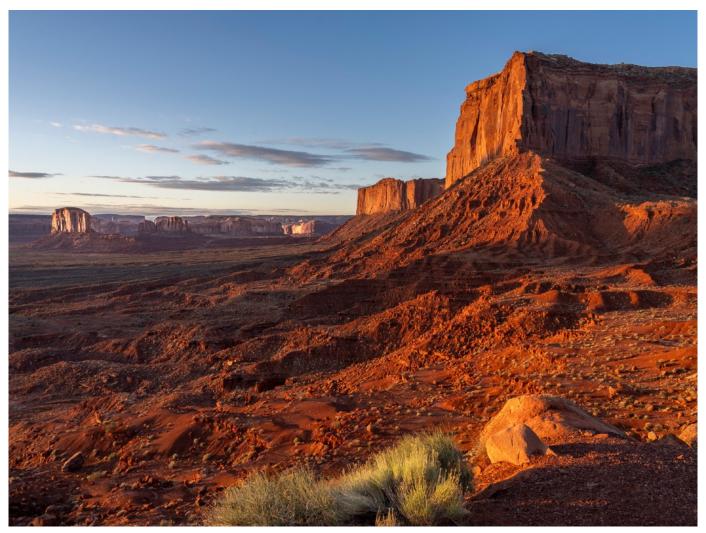

### Nature

Leading off
Nature, clockwise
from top,
"Morning in
Monument
Valley" by
Guenther
Schubert, "Peck's
Skipper" by
Barbara Krawczyk
and "Two Baby
Owls" by Larry
Sanchez.

Clockwise from top left, "Amphibian Spa Day" by Joyce Doty, "Drops" by Dave Roback, "Baby Frog" by Megan Weiss and "Face Off" by Mark Kula.