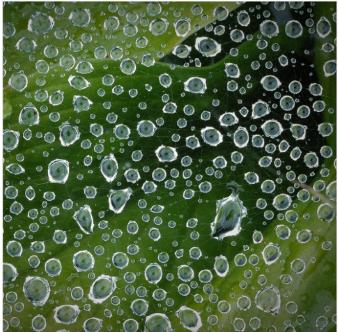

### Nature

Leading off
Nature, clockwise
from top,
"Morning in
Monument
Valley" by
Guenther
Schubert, "Peck's
Skipper" by
Barbara Krawczyk
and "Two Baby
Owls" by Larry
Sanchez.

Clockwise from top left, "Amphibian Spa Day" by Joyce Doty, "Drops" by Dave Roback, "Baby Frog" by Megan Weiss and "Face Off" by Mark Kula.