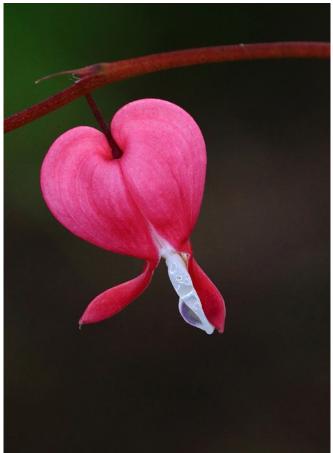

## Challenge: A Dominant Color

Club members came up with some colorful images in the Challenge category. Clockwise from top, "Good to be Green" by Mark Kula, "Blue" by Tim Donelan and "Bleeding Heart" by Patricia Cabral.