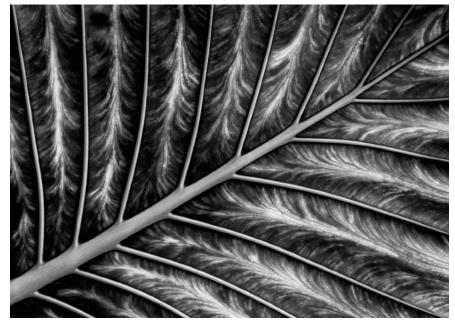

From the top, "Leaf Ridges" by Eileen Donelan, "Budding Hydrangea" by Rosemary Polletta and "Nobska Point" by Kevin Fay.