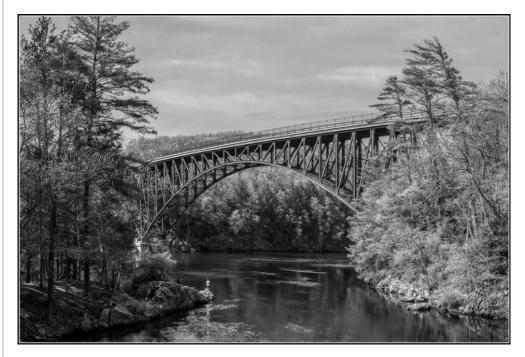

Clockwise from left, "French King Bridge" by Richard Harper, "Owl Portrait" by Larry Sanchez, "Up and Down" by Amy Dane and "Foggy Morning" by Guenther Schubert.

Clockwise from top, "Rocky Morning" by Joe Kruzel, "Pirate Captain" by Jim Gillen and "Gilgit Elder" by Barbara Krawczyk.