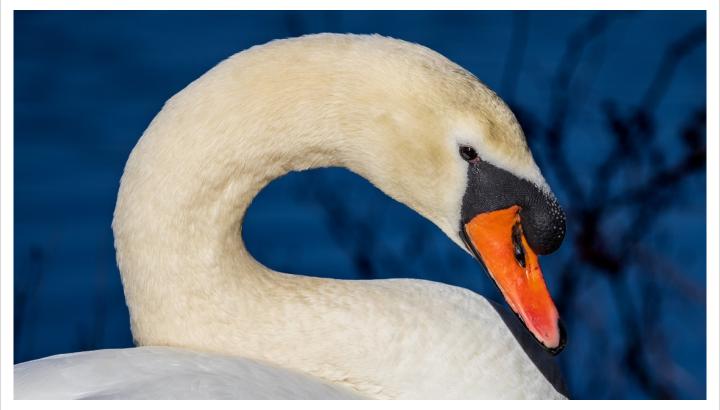

## General

Leading off General was "Home Run Bound" by Richard Harper, top, "Southbound Now" by Linda Kozloski and "In the Garden" by Gwen McNierney.

Clockwise from top, "Hiya" by Mark Kula, "Sunset" by Guenther Schubert and "Peaceful Prayer" by Amy Dane.