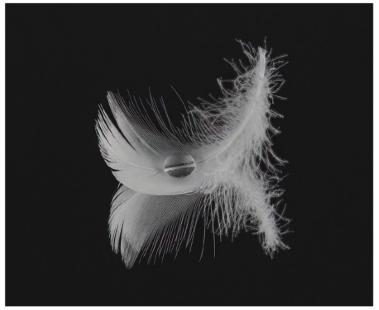

### Artistic

Digital Artistic images, clockwise from top, "Coffee No Cream" by Darlene Anderson, "Leaded Glass Monarch" by Linda Kozloski and "Abstract Leaf" by Patricia Cabral.

Clockwise from top left, "BeeLicious" by Mark Kula, "Waterdrop on Feather" by Barbara Krawczyk, "Schooner" by Fred LeBlanc and "Vintage Bridge" by Jim Gillen.