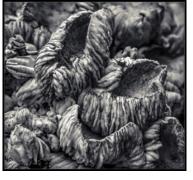

### Black & White

Among the top Black & White entries were, clockwise from top, "Clouds over the Tetons" by Kevin Fay, "On the Beach 2" by Tim Donelan, "Fringy Fungi" by Linda Kozloski, "Barrel Rims" by Eileen Donelan and "Let's Go" by Dave Roback.