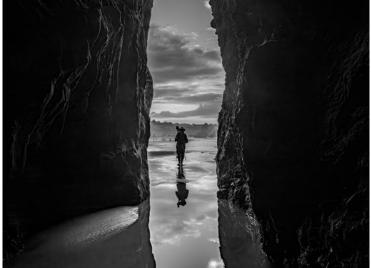

Clockwise from left, "French King Bridge" by Richard Harper, "Owl Portrait" by Larry Sanchez, "Up and Down" by Amy Dane and "Foggy Morning" by Guenther Schubert.

Clockwise from top, "Rocky Morning" by Joe Kruzel, "Pirate Captain" by Jim Gillen and "Gilgit Elder" by Barbara Krawczyk.