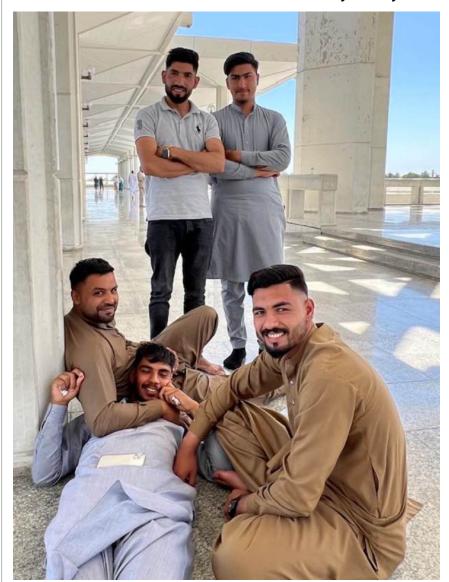

### Photos by Amy Dane

### The photographers

Barbara Krawczyk and Amy Dane, left, spent most of May touring and photographing Pakistan. While they shot many scenic photos around the nation, they also captured compelling street images and portraits of the people of Pakistan. These are the faces of Pakistan.