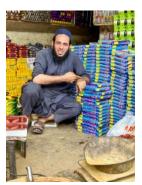

# The Faces of Pakistan

### Photos by Amy Dane

### The photographers

Barbara Krawczyk and Amy Dane, left, spent most of May touring and photographing Pakistan. While they shot many scenic photos around the nation, they also captured compelling street images and portraits of the people of Pakistan. These are the faces of Pakistan.

# The Faces of Pakistan

Photos by Barbara Krawczyk

### The photographers: Amy Dane and Barbara Krawczyk