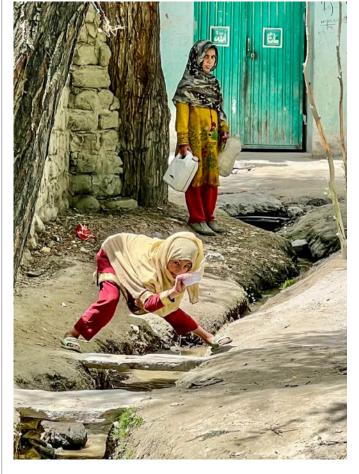

### The photographers

Barbara Krawczyk and Amy Dane, left, spent most of May touring and photographing Pakistan. While they shot many scenic photos around the nation, they also captured compelling street images and portraits of the people of Pakistan. These are the faces of Pakistan.