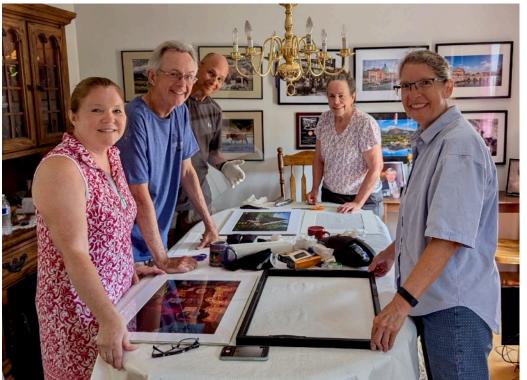

Please make your check payable to *Springfield Photographic Society*.

Mail to SPS Treasurer *Dee Nacewicz, 21 Warren St., Agawam, MA 01001* (or bring them to the next meeting).

Getting together at Kevin Fay's house to frame the photos of the Franklin County towns exhibit are, left to right, Megan Weiss, Kevin, Joe Kruzel, Linda Kozloski and Gwen McNierney. Richard Harper captured the image and assisted with the framing.