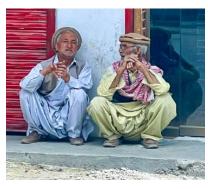

# The Faces of Pakistan

### Photos by Amy Dane

### The photographers

Barbara Krawczyk and Amy Dane, left, spent most of May touring and photographing Pakistan. While they shot many scenic photos around the nation, they also captured compelling street images and portraits of the people of Pakistan. These are the faces of Pakistan.

# The Faces of Pakistan

Photos by Barbara Krawczyk

### The photographers: Amy Dane and Barbara Krawczyk