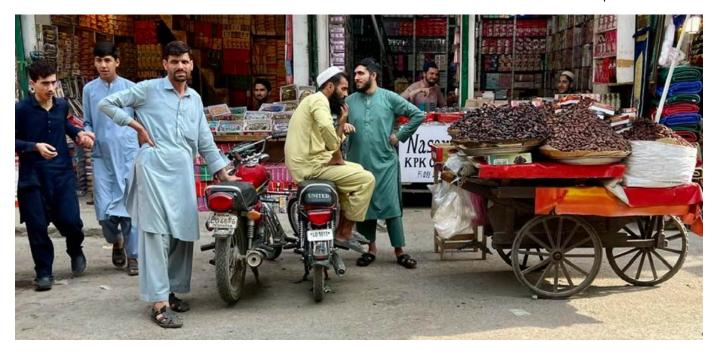

# The Faces of Pakistan

### Photos by Amy Dane

### The photographers

Barbara Krawczyk and Amy Dane, left, spent most of May touring and photographing Pakistan. While they shot many scenic photos around the nation, they also captured compelling street images and portraits of the people of Pakistan. These are the faces of Pakistan.

# The Faces of Pakistan

Photos by Barbara Krawczyk

### The photographers: Amy Dane and Barbara Krawczyk