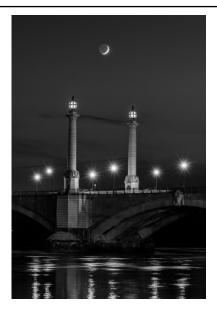

le they shot many scenic photos around the nation, they also captured compelling street images and portraits of the people of Pakistan. These are the faces of Pakistan.



































# The Faces of Pakistan

Photos by Barbara Krawczyk









































### The photographers: Amy Dane and Barbara Krawczyk









#### Photo exhibition

SPS member Rosemary Polletta will have two of her photographs on display at the Amy H. Carberry Fine Arts Gallery at Springfield **Technical Community** College this month, part of the exhibit, Here and Now: Springfield. The show is juried and curated by STCC fine arts students and Sondra Peron, the gallery director. The gallery is in the fine arts building, B28, located to the right of the Pearl Street entrance.





"Summer's Crescent Moon," left, and "Do You Wanna Dance?"

## SPRINGFIELD PHOTOGRAPHIC SOCIETY APPLICATION FOR MEMBERSHIP 2024-2025

|                                                                                                                                                                                | APPLICATION FOR                                                                                                               | MEMBERSHIP 2024-2                                                                                                                                                                                                     | 2025