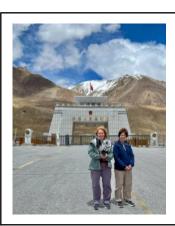

### The photographers

Barbara Krawczyk and Amy Dane, left, spent most of May touring and photographing Pakistan. While they shot many scenic photos around the nation, they also captured compelling street images and portraits of the people of Pakistan. These are the faces of Pakistan.