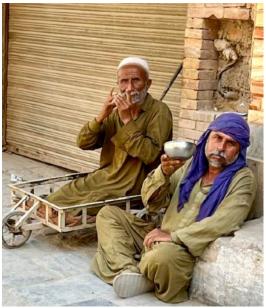

# The Faces of Pakistan

### Photos by Amy Dane

### The photographers

Barbara Krawczyk and Amy Dane, left, spent most of May touring and photographing Pakistan. While they shot many scenic photos around the nation, they also captured compelling street images and portraits of the people of Pakistan. These are the faces of Pakistan.

# The Faces of Pakistan

Photos by Barbara Krawczyk

### The photographers: Amy Dane and Barbara Krawczyk