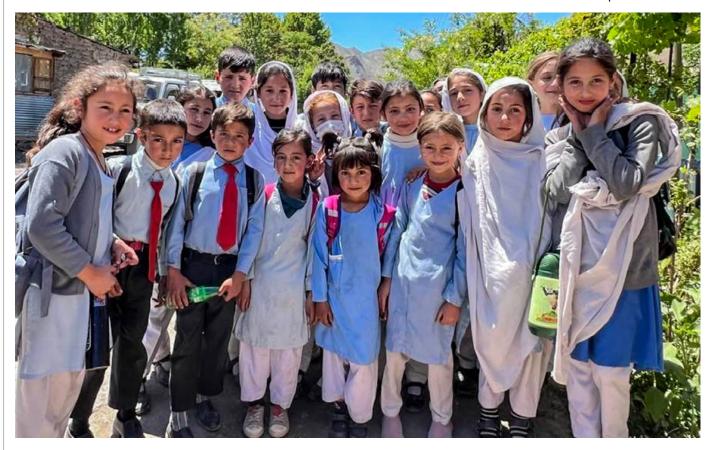

### Photos by Amy Dane

### The photographers

Barbara Krawczyk and Amy Dane, left, spent most of May touring and photographing Pakistan. While they shot many scenic photos around the nation, they also captured compelling street images and portraits of the people of Pakistan. These are the faces of Pakistan.