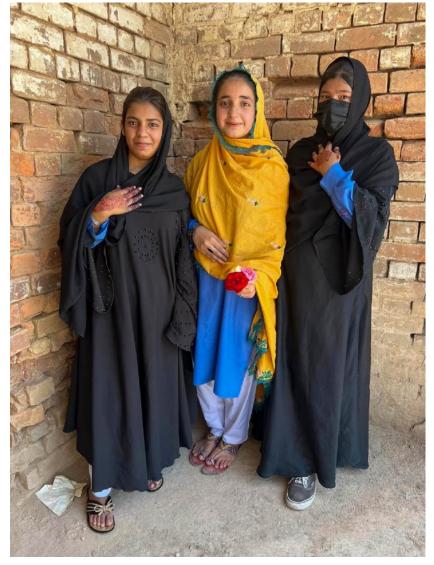

# The Faces of Pakistan

### Photos by Amy Dane

### The photographers

Barbara Krawczyk and Amy Dane, left, spent most of May touring and photographing Pakistan. While they shot many scenic photos around the nation, they also captured compelling street images and portraits of the people of Pakistan. These are the faces of Pakistan.

# The Faces of Pakistan

Photos by Barbara Krawczyk

### The photographers: Amy Dane and Barbara Krawczyk