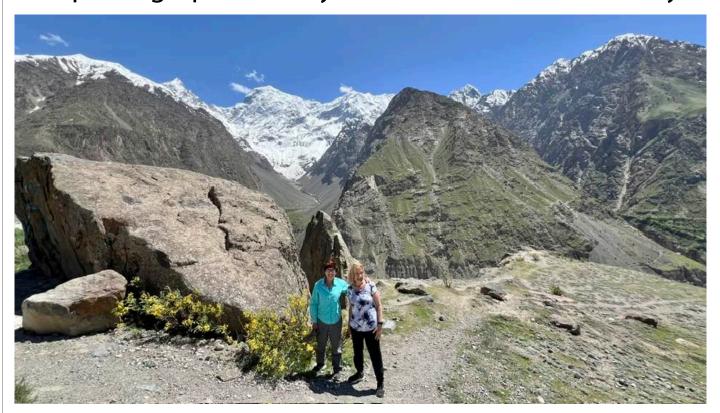

### The photographers

Barbara Krawczyk and Amy Dane, left, spent most of May touring and photographing Pakistan. While they shot many scenic photos around the nation, they also captured compelling street images and portraits of the people of Pakistan. These are the faces of Pakistan.

### The photographers: Amy Dane and Barbara Krawczyk