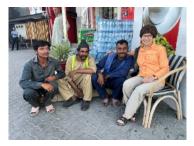

**Nov. 13** – Exhibition, Loomis Lakeside at Reed's Landing, 6:30 p.m.

**Nov. 20** – Program night, "Editorial, Community-based, Travel and Client Photography," Paul Shoul, Zoom, 7 p.m.

A shy girl peeks around her parent's arm in this candid image captured on the streets of Pakistan by Amy Dane. Amy and Barbara Krawcyzk's trek around Pakistan is documented in a series of portraits beginning on page 2.

### The photographers

Barbara Krawczyk and Amy Dane, left, spent most of May touring and photographing Pakistan. While they shot many scenic photos around the nation, they also captured compelling street images and portraits of the people of Pakistan. These are the faces of Pakistan.