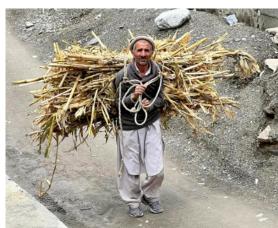

# The Faces of Pakistan

### Photos by Amy Dane

### The photographers

Barbara Krawczyk and Amy Dane, left, spent most of May touring and photographing Pakistan. While they shot many scenic photos around the nation, they also captured compelling street images and portraits of the people of Pakistan. These are the faces of Pakistan.

# The Faces of Pakistan

Photos by Barbara Krawczyk

### The photographers: Amy Dane and Barbara Krawczyk