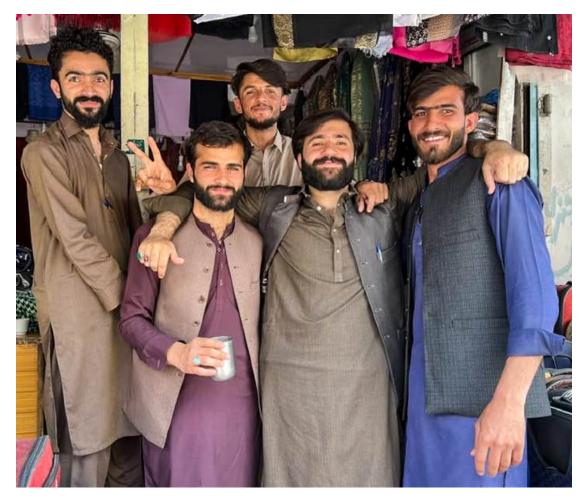

### Photos by Amy Dane

### The photographers

Barbara Krawczyk and Amy Dane, left, spent most of May touring and photographing Pakistan. While they shot many scenic photos around the nation, they also captured compelling street images and portraits of the people of Pakistan. These are the faces of Pakistan.