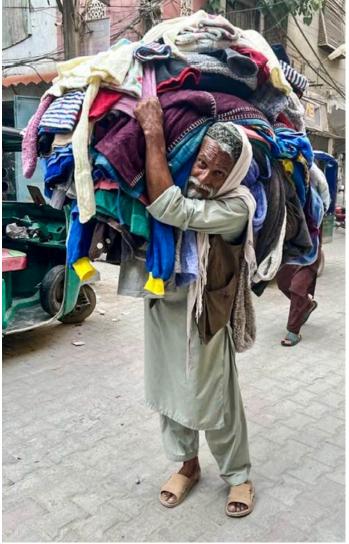

### The photographers

Barbara Krawczyk and Amy Dane, left, spent most of May touring and photographing Pakistan. While they shot many scenic photos around the nation, they also captured compelling street images and portraits of the people of Pakistan. These are the faces of Pakistan.