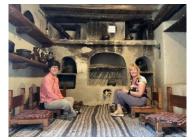

### The photographers

Barbara Krawczyk and Amy Dane, left, spent most of May touring and photographing Pakistan. While they shot many scenic photos around the nation, they also captured compelling street images and portraits of the people of Pakistan. These are the faces of Pakistan.

### The photographers: Amy Dane and Barbara Krawczyk