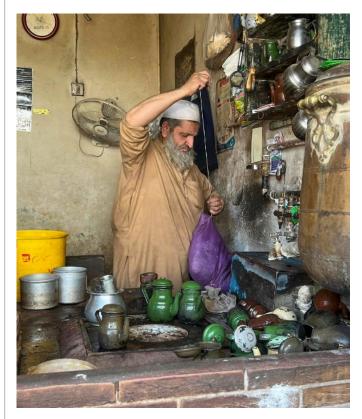

### The photographers

Barbara Krawczyk and Amy Dane, left, spent most of May touring and photographing Pakistan. While they shot many scenic photos around the nation, they also captured compelling street images and portraits of the people of Pakistan. These are the faces of Pakistan.