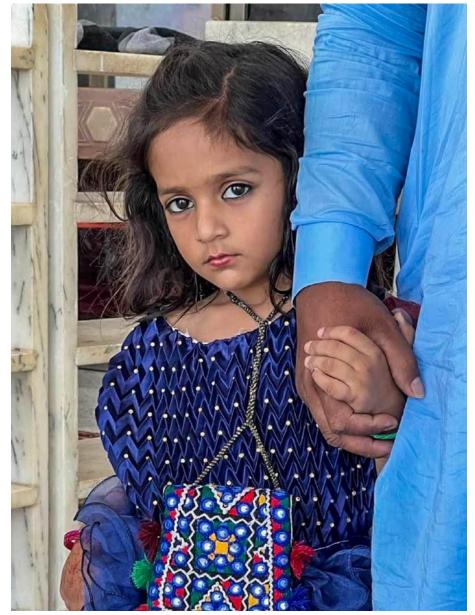

**Nov. 13** – Exhibition, Loomis Lakeside at Reed's Landing, 6:30 p.m.

**Nov. 20** – Program night, "Editorial, Community-based, Travel and Client Photography," Paul Shoul, Zoom, 7 p.m.

A shy girl peeks around her parent's arm in this candid image captured on the streets of Pakistan by Amy Dane. Amy and Barbara Krawcyzk's trek around Pakistan is documented in a series of portraits beginning on page 2.