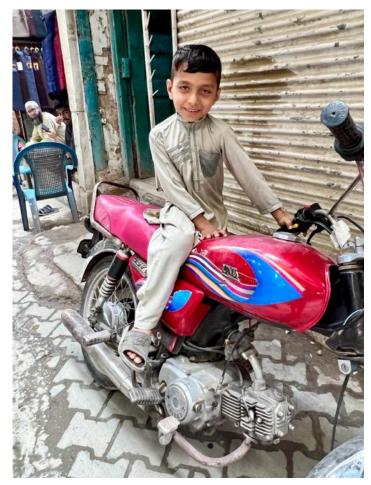

### The photographers

Barbara Krawczyk and Amy Dane, left, spent most of May touring and photographing Pakistan. While they shot many scenic photos around the nation, they also captured compelling street images and portraits of the people of Pakistan. These are the faces of Pakistan.