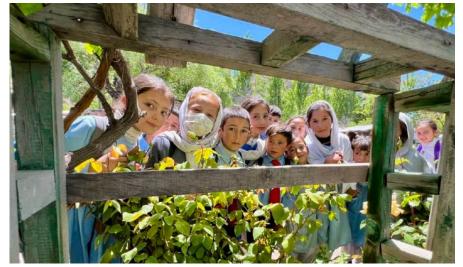

**Nov. 13** – Exhibition, Loomis Lakeside at Reed's Landing, 6:30 p.m.

**Nov. 20** – Program night, "Editorial, Community-based, Travel and Client Photography," Paul Shoul, Zoom, 7 p.m.

A shy girl peeks around her parent's arm in this candid image captured on the streets of Pakistan by Amy Dane. Amy and Barbara Krawcyzk's trek around Pakistan is documented in a series of portraits beginning on page 2.

### The photographers

Barbara Krawczyk and Amy Dane, left, spent most of May touring and photographing Pakistan. While they shot many scenic photos around the nation, they also captured compelling street images and portraits of the people of Pakistan. These are the faces of Pakistan.