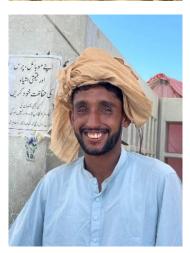

# The Faces of Pakistan

### Photos by Amy Dane

### The photographers

Barbara Krawczyk and Amy Dane, left, spent most of May touring and photographing Pakistan. While they shot many scenic photos around the nation, they also captured compelling street images and portraits of the people of Pakistan. These are the faces of Pakistan.

# The Faces of Pakistan

Photos by Barbara Krawczyk

### The photographers: Amy Dane and Barbara Krawczyk