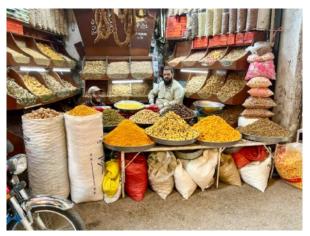

### The photographers

Barbara Krawczyk and Amy Dane, left, spent most of May touring and photographing Pakistan. While they shot many scenic photos around the nation, they also captured compelling street images and portraits of the people of Pakistan. These are the faces of Pakistan.