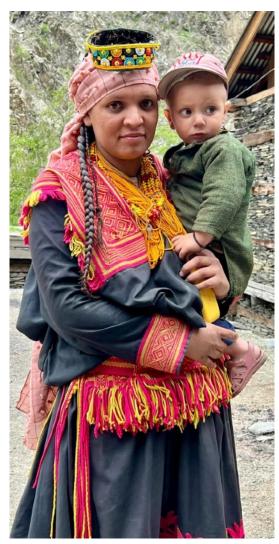

# The Faces of Pakistan

Photos by Barbara Krawczyk

### The photographers: Amy Dane and Barbara Krawczyk