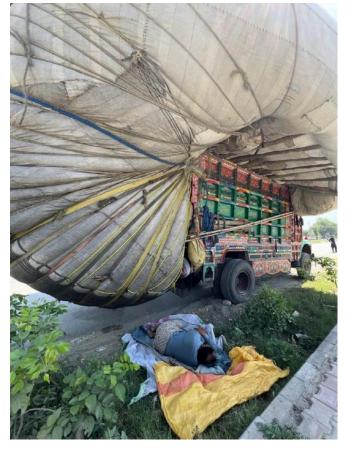

# The Faces of Pakistan

Photos by Barbara Krawczyk

### The photographers: Amy Dane and Barbara Krawczyk