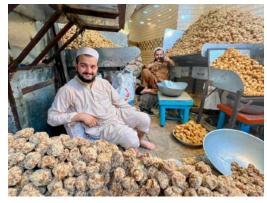

### The photographers

Barbara Krawczyk and Amy Dane, left, spent most of May touring and photographing Pakistan. While they shot many scenic photos around the nation, they also captured compelling street images and portraits of the people of Pakistan. These are the faces of Pakistan.