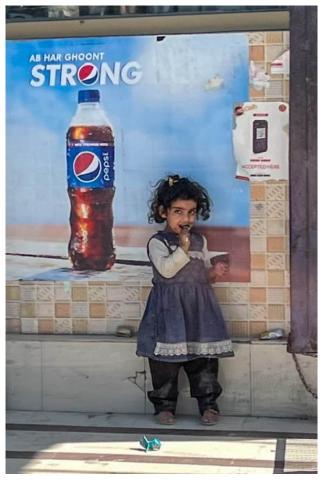

**Nov. 13** – Exhibition, Loomis Lakeside at Reed's Landing, 6:30 p.m.

**Nov. 20** – Program night, "Editorial, Community-based, Travel and Client Photography," Paul Shoul, Zoom, 7 p.m.

A shy girl peeks around her parent's arm in this candid image captured on the streets of Pakistan by Amy Dane. Amy and Barbara Krawcyzk's trek around Pakistan is documented in a series of portraits beginning on page 2.