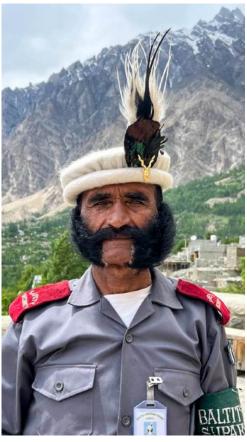

### Photos by Amy Dane

### The photographers

Barbara Krawczyk and Amy Dane, left, spent most of May touring and photographing Pakistan. While they shot many scenic photos around the nation, they also captured compelling street images and portraits of the people of Pakistan. These are the faces of Pakistan.