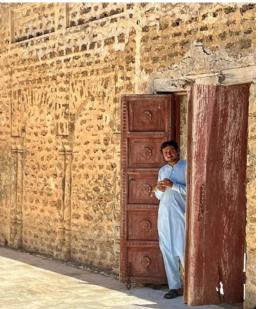

# The Faces of Pakistan

### Photos by Amy Dane

### The photographers

Barbara Krawczyk and Amy Dane, left, spent most of May touring and photographing Pakistan. While they shot many scenic photos around the nation, they also captured compelling street images and portraits of the people of Pakistan. These are the faces of Pakistan.

# The Faces of Pakistan

Photos by Barbara Krawczyk

### The photographers: Amy Dane and Barbara Krawczyk