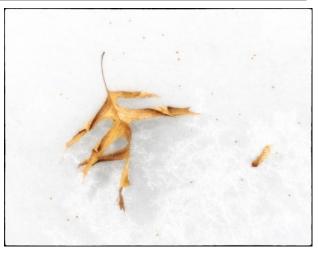

they shot many scenic photos around the nation, they also captured compelling street images and portraits of the people of Pakistan. These are the faces of Pakistan.



































# The Faces of Pakistan

Photos by Barbara Krawczyk









































### The photographers: Amy Dane and Barbara Krawczyk









#### Photo exhibition

SPS member Rosemary Polletta will have two of her photographs on display at the Amy H. Carberry Fine Arts Gallery at Springfield **Technical Community** College this month, part of the exhibit, Here and Now: Springfield. The show is juried and curated by STCC fine arts students and Sondra Peron, the gallery director. The gallery is in the fine arts building, B28, located to the right of the Pearl Street entrance.





"Summer's Crescent Moon," left, and "Do You Wanna Dance?"

## SPRINGFIELD PHOTOGRAPHIC SOCIETY APPLICATION FOR MEMBERSHIP 2024-2025

|                                                                                                                                                                                | APPLICATION FOR                                                                                                               | MEMBERSHIP 2024-2                                                                                                                                                                                                     | 2025