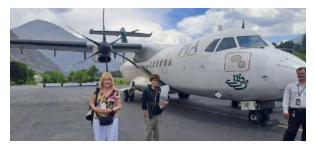

### The photographers

Barbara Krawczyk and Amy Dane, left, spent most of May touring and photographing Pakistan. While they shot many scenic photos around the nation, they also captured compelling street images and portraits of the people of Pakistan. These are the faces of Pakistan.

### The photographers: Amy Dane and Barbara Krawczyk