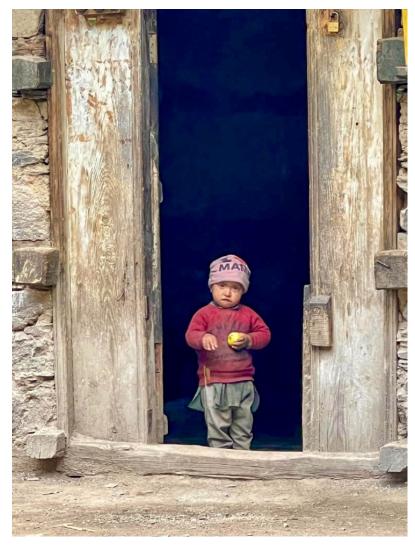

at Reed's Landing, 6:30 p.m.

**Nov. 20** – Program night, "Editorial, Community-based, Travel and Client Photography," Paul Shoul, Zoom, 7 p.m.



A shy girl peeks around her parent's arm in this candid image captured on the streets of Pakistan by Amy Dane. Amy and Barbara Krawcyzk's trek around Pakistan is documented in a series of portraits beginning on page 2.

# The Faces of Pakistan

### Photos by Amy Dane







### The photographers

Barbara Krawczyk and Amy Dane, left, spent most of May touring and photographing Pakistan. While they shot many scenic photos around the nation, they also captured compelling street images and portraits of the people of Pakistan. These are the faces of Pakistan.



































# The Faces of Pakistan

Photos by Barbara Krawczyk









































### The photographers: Amy Dane and Barbara Krawczyk









#### Photo exhibition

SPS member Rosemary Polletta will have two of her photographs on display at the Amy H. Carberry Fine Arts Gallery at Springfield **Technical Community** College this month, part of the exhibit, Here and Now: Springfield. The show is juried and curated by STCC fine arts students and Sondra Peron, the gallery director. The gallery is in the fine arts building, B28, located to the right of the Pearl Street entrance.





"Summer's Crescent Moon," left, and "Do You Wanna Dance?"

## SPRINGFIELD PHOTOGRAPHIC SOCIETY APPLICATION FOR MEMBERSHIP 2024-2025

|