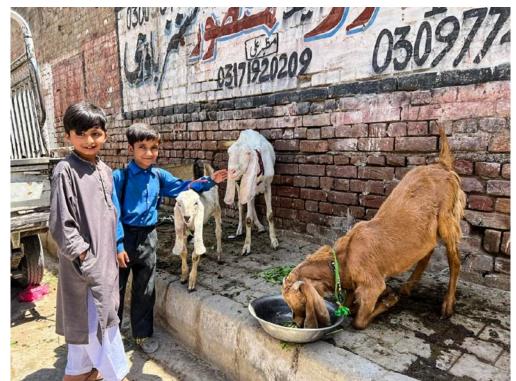

# The Faces of Pakistan

### Photos by Amy Dane

### The photographers

Barbara Krawczyk and Amy Dane, left, spent most of May touring and photographing Pakistan. While they shot many scenic photos around the nation, they also captured compelling street images and portraits of the people of Pakistan. These are the faces of Pakistan.