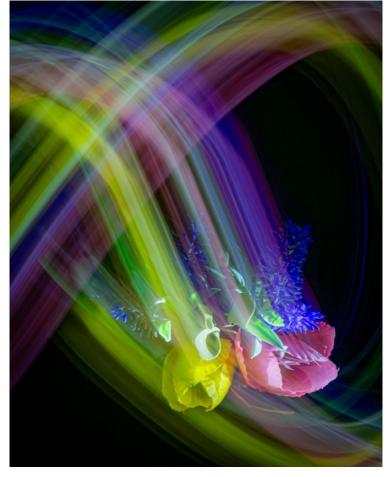

## Challenge: In Camera Motion

Among the best meeting the Challenge of In Camera Motion were "Triathlon," top, by Gwen McNierney, "Leaves" by Judy Bolio, "Catch Me If you Can" by Mark Kula and "Speed Demon" by Kevin Fay.

Clockwise from left,
"ICM" by Richard
Harper," "Fairy
Lights" by Darlene
Anderson,
"Overhead Main St.
Lights" by Dave
Roback, "Autumn
Foliage" by Jim
Gillen and
"Sweeping
Amaryllis" by
Rosemary Polletta.