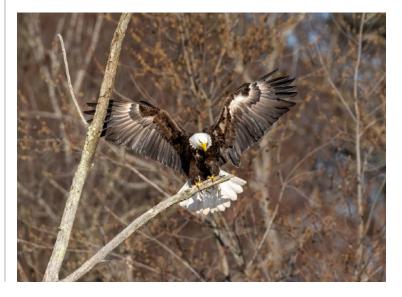

# 'Wonder Fall Mushroom' earns Joe Kruzel Richard A. Novak Image of the Year award

"Wonder Fall Mushroom" by Joe Kruzel was selected for the Richard A. Novak Image of the Year award at the Springfield Photographic Society end-of-year meeting May 23 at the Agawam Library.

Gordon praised the mushroom photo saying, "There is one element that just makes everything work and the element is light." Marion said, "I like the way the light appears to be coming from above the stem."

Kaye, speaking of the print, said, "All the leading lines go right for the moon." Evans added, "That moon really elevates the interest of the picture. The print quality is outstanding, too. There is such detail under the bridge."