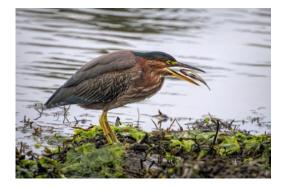

### Harry Ahern Award for Best Nature Digital Image –

"Innocence," Linda Kozloski

2<sup>nd</sup> place – "Down the Hatch," Kevin Fay

3rd place – "Anhinga Portrait," Jim Gillen

## Prize-winning digital entries – Nature

The prize winners in the Digital Nature category, "Innocence" by Linda Kozloski, 1st place, top, "Down the Hatch" by Kevin Fay, 2nd place, below left, and "Anhinga Portrait" by Jim Gillen, 3rd place, below right.