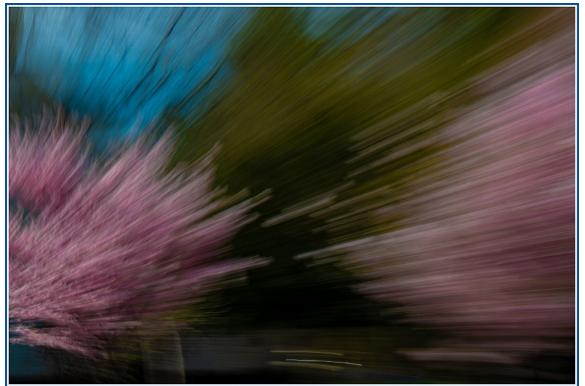

## Challenge: In Camera Motion

Among the best meeting the Challenge of In Camera Motion were "Triathlon," top, by Gwen McNierney, "Leaves" by Judy Bolio, "Catch Me If you Can" by Mark Kula and "Speed Demon" by Kevin Fay.

Clockwise from left,
"ICM" by Richard
Harper," "Fairy
Lights" by Darlene
Anderson,
"Overhead Main St.
Lights" by Dave
Roback, "Autumn
Foliage" by Jim
Gillen and
"Sweeping
Amaryllis" by
Rosemary Polletta.