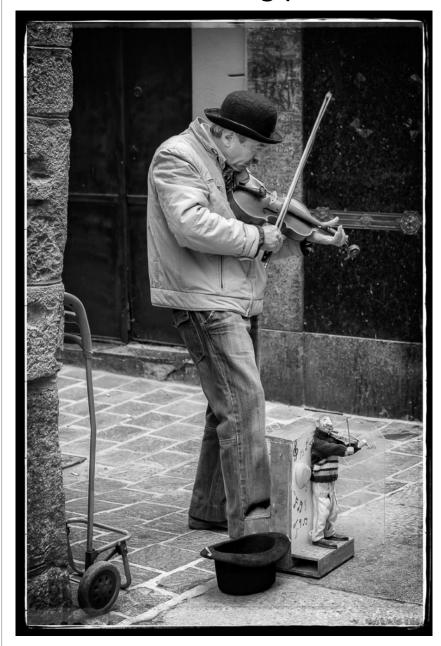

### Ken Cook Award for Best Large Black & White

**Print** – "The Fiddlers," Rosemary Polletta

2<sup>nd</sup> place – "Boquette Bridge," Eileen Donelan

3<sup>rd</sup> place – "Bare Aspens," Joyce Doty

## Prize-winning print entries – Large B&W

Large B&W print award winners, clockwise from left, "The Fiddlers" by Rosemary Polletta, 1st place, "Boquette Bridge" by Eileen Donelan, 2nd place, and "Bare Aspens" by Joyce Doty, 3rd place.