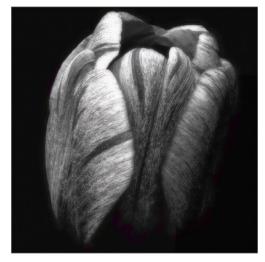

# 'Wonder Fall Mushroom' earns Joe Kruzel Richard A. Novak Image of the Year award

"Wonder Fall Mushroom" by Joe Kruzel was selected for the Richard A. Novak Image of the Year award at the Springfield Photographic Society end-of-year meeting May 23 at the Agawam Library.

Gordon praised the mushroom photo saying, "There is one element that just makes everything work and the element is light." Marion said, "I like the way the light appears to be coming from above the stem."