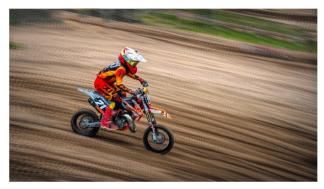

## Challenge: In Camera Motion

Among the best meeting the Challenge of In Camera Motion were "Triathlon," top, by Gwen McNierney, "Leaves" by Judy Bolio, "Catch Me If you Can" by Mark Kula and "Speed Demon" by Kevin Fay.