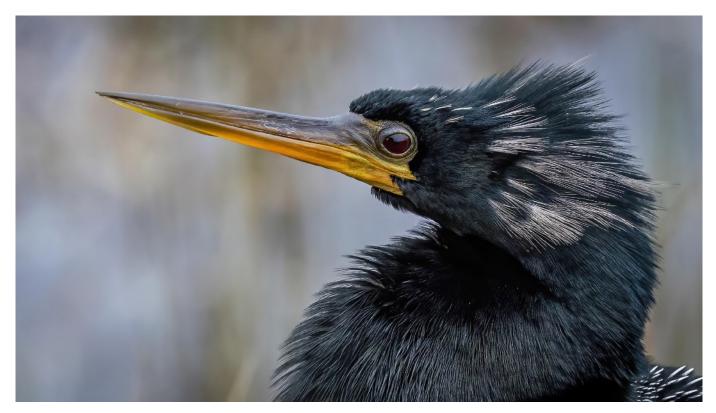

### Harry Ahern Award for Best Nature Digital Image –

"Innocence," Linda Kozloski

2<sup>nd</sup> place – "Down the Hatch," Kevin Fay

3rd place – "Anhinga Portrait," Jim Gillen

## Prize-winning digital entries – Nature

The prize winners in the Digital Nature category, "Innocence" by Linda Kozloski, 1st place, top, "Down the Hatch" by Kevin Fay, 2nd place, below left, and "Anhinga Portrait" by Jim Gillen, 3rd place, below right.