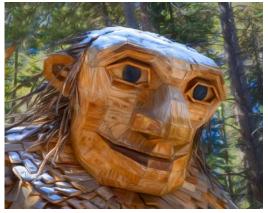

Clockwise from above, "Portrait of a Large Troll" by Kevin Fay, "The Red Barn" by Megan Weiss, "Oceanside Abstract" by Rosemary Polletta and "Rudbeckia Unfurled" by Pattie Freeman.