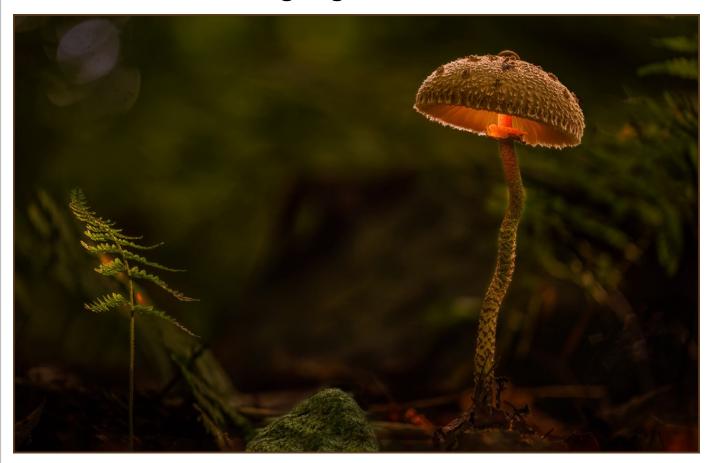

# 'Wonder Fall Mushroom' earns Joe Kruzel Richard A. Novak Image of the Year award

"Wonder Fall Mushroom" by Joe Kruzel was selected for the Richard A. Novak Image of the Year award at the Springfield Photographic Society end-of-year meeting May 23 at the Agawam Library.

Gordon praised the mushroom photo saying, "There is one element that just makes everything work and the element is light." Marion said, "I like the way the light appears to be coming from above the stem."

### Richard A. Novak Image of the Year

"Wonder Fall Mushroom," Joe Kruzel

**SPS Best Print of the Year** – "Summer's Crescent Moon," Rosemary Polletta