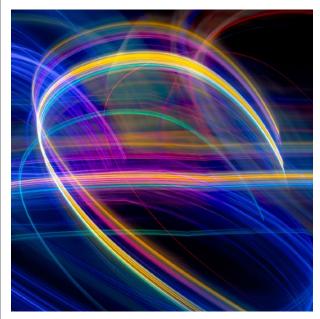

### Jim Theres Award for Best Artistic Digital Image –

"Night Light," Joe Kruzel

2<sup>nd</sup> place – "Type and Text," Dave Roback

3<sup>rd</sup> place – "Fabric Folds," Amy Dane

## Prize-winning digital entries – Artistic

The winners in the Artistic Digital category, clockwise from top, "Night Light" by Joe Kruzel, 1st place, "Type and Text" by Dave Roback, 2nd place, and "Fabric Folds" by Amy Dane, 3rd place.