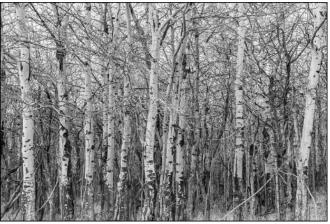

### Ken Cook Award for Best Large Black & White

**Print** – "The Fiddlers," Rosemary Polletta

2<sup>nd</sup> place – "Boquette Bridge," Eileen Donelan

3<sup>rd</sup> place – "Bare Aspens," Joyce Doty

## Prize-winning print entries – Large B&W

Large B&W print award winners, clockwise from left, "The Fiddlers" by Rosemary Polletta, 1st place, "Boquette Bridge" by Eileen Donelan, 2nd place, and "Bare Aspens" by Joyce Doty, 3rd place.