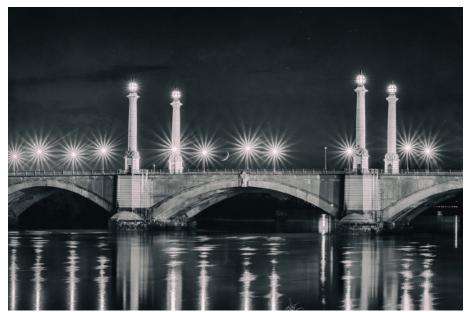

Kaye, speaking of the print, said, "All the leading lines go right for the moon." Evans added, "That moon really elevates the interest of the picture. The print quality is outstanding, too. There is such detail under the bridge."

# End-of-year awards for 2023-2024

"Summer's Crescent Moon" by Rosemary Polletta, winner of the Best Print of the Year award.

### Richard A. Novak Image of the Year

"Wonder Fall Mushroom," Joe Kruzel

**SPS Best Print of the Year** – "Summer's Crescent Moon," Rosemary Polletta