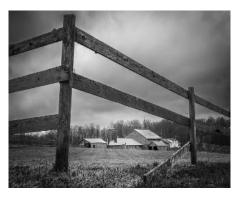

Clockwise from top, "South of Sorrento" by Rosemary Polletta, "Mount Lenox Kitchen" by Eileen Donelan and "The Fiddlers" also by Rosemary Polletta.

Clockwise from top, "Watching the Rose Parade" by Kevin Fay, "Spiney Cactus" by Eileen Donelan and "The Moon Behind the Stars" by Rosemary Polletta.