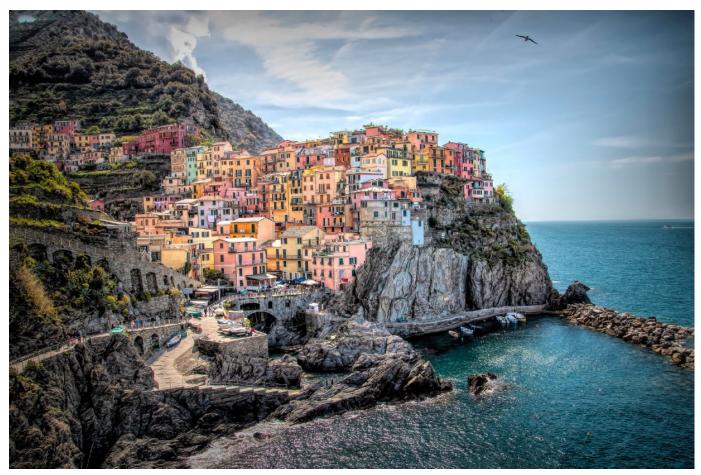

### Les Campbell Award for Best Large Color Print -

"Manarola," Kevin Fay

2<sup>nd</sup> place – "Autumn Has Arrived," Joyce Doty

3<sup>rd</sup> place – "Popular Street Corner," Eileen Donelan

## Prize-winning print entries – Large Color

Large Color Print award winners, clockwise from top, "Manarola" by Kevin Fay, 1st place, "Autumn Has Arrived" by Joyce Doty, 2nd place, and "Popular Street Corner" by Eileen Donelan, 3rd place.