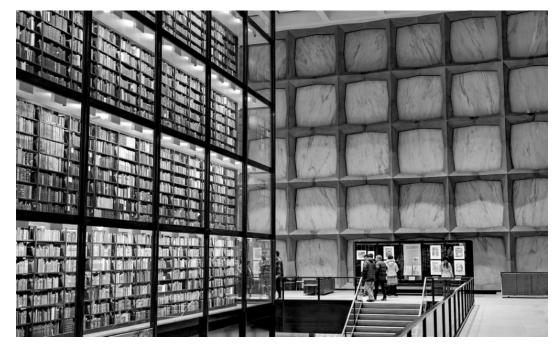

### Black & White

Among the top Black & White entries in May were, clockwise from top, "Manhattan Walkers" by Kevin Fay, "Ford V8" by Jim Gillen and "Cole" by Gwen McNierney.

Clockwise from above left, "Frosty Morning" by Larry Sanchez, "Monochromatic Tulip" by Rachel Bellenoit, "Pond Lily with Visitor" by Barbara Krawczyk and "Yale Rare Book Library" by Darlene Anderson.