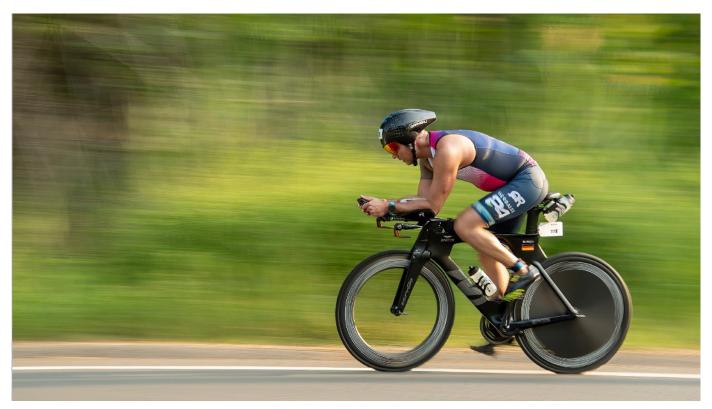

## Challenge: In Camera Motion

Among the best meeting the Challenge of In Camera Motion were "Triathlon," top, by Gwen McNierney, "Leaves" by Judy Bolio, "Catch Me If you Can" by Mark Kula and "Speed Demon" by Kevin Fay.