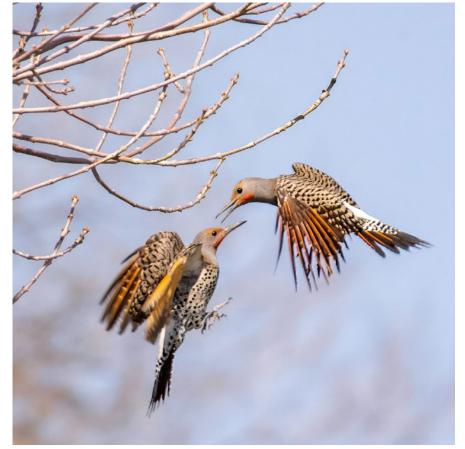

### Nature

Topping off the list of award winners in Nature last month were, clockwise from top, "Anhinga Portrait" by Jim Gillen, "Mushrooms" by Gwen McNierney and "Flickers at Play" by Pattie Freeman.