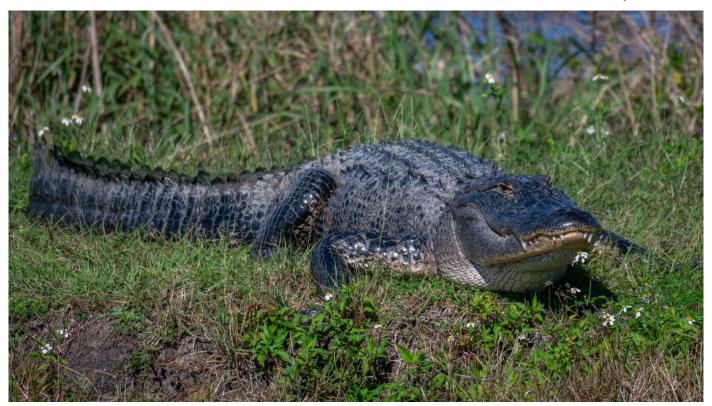

"Alligator," above, by Larry Sanchez and "Great Golden Digger Wasp" by Cathy Williamson.

Clockwise from top, "Okefenokee Pond" by Kevin Fay, "Mom Teaching Her Boys" by Linda Kozloski, "Majestic Landing" by Bob Williamson and "Splash Bath" by Mark Kula.