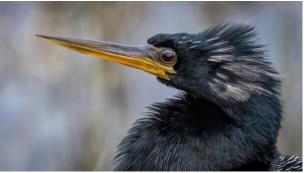

### Harry Ahern Award for Best Nature Digital Image –

"Innocence," Linda Kozloski

2<sup>nd</sup> place – "Down the Hatch," Kevin Fay

3rd place – "Anhinga Portrait," Jim Gillen

## Prize-winning digital entries – Nature

The prize winners in the Digital Nature category, "Innocence" by Linda Kozloski, 1st place, top, "Down the Hatch" by Kevin Fay, 2nd place, below left, and "Anhinga Portrait" by Jim Gillen, 3rd place, below right.