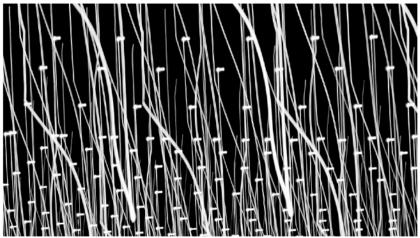

Clockwise from top left, "Seasonal Spin" by Joyce Doty, "Wistariahurst" by Megan Weiss, "Warren Marshes" by Eileen Donelan, "Shoreline ICM" by Joe Kruzel and "Silk Flowers" by Larry Sanchez.