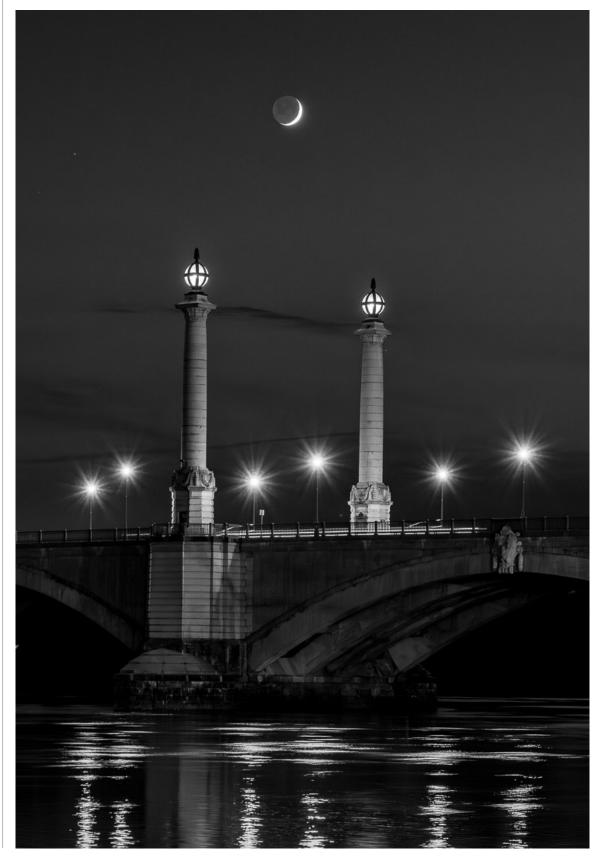

Rosemary Polletta's "Summer's Crescent Moon" earned honors for Best Print of the Year.

A panel of judges invited by Dave Roback chose the top awards and honors for each print and digital category. The judges were Chris Evans, staff photographer for Springfield College, Michael Gordon, former Springfield Newspapers photographer, Jessica Hill, Associated Press photographer, Seth Kaye of Seth Kaye Photography in Chicopee and Chris Marion of Chris Marion Photography in Springfield.

Kaye, speaking of the print, said, "All the leading lines go right for the moon." Evans added, "That moon really elevates the interest of the picture. The print quality is outstanding, too. There is such detail under the bridge."

# End-of-year awards for 2023-2024

"Summer's Crescent Moon" by Rosemary Polletta, winner of the Best Print of the Year award.

### Richard A. Novak Image of the Year

"Wonder Fall Mushroom," Joe Kruzel

**SPS Best Print of the Year** – "Summer's Crescent Moon," Rosemary Polletta