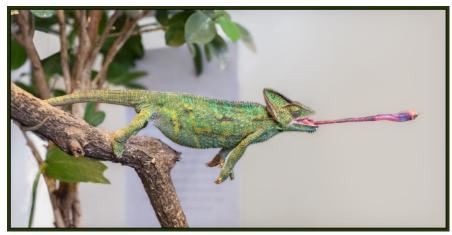

### **Dick Simmons Award for Best General Digital**

Image - "The Recital," Rachel Bellenoit

2<sup>nd</sup> place – "Grabbed a Snack," Linda Kozloski

3rd place – "The British Are Coming," Kevin Fay

# End-of-year awards for 2023-2024

3<sup>rd</sup> place (tie) – 191 points – Jim Gillen

Challenge

1st place (tie) – 194 points – Kevin Fay

1st place (tie) – 194 points – Dave Roback 3rd place – 191 points – Jim Gillen