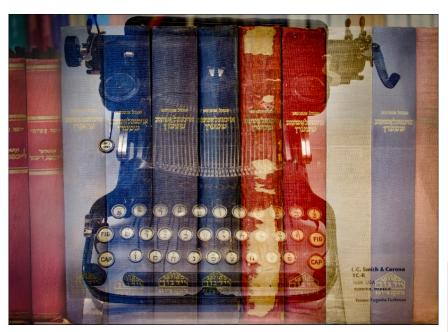

### Jim Theres Award for Best Artistic Digital Image –

"Night Light," Joe Kruzel

2<sup>nd</sup> place – "Type and Text," Dave Roback

3<sup>rd</sup> place – "Fabric Folds," Amy Dane

## Prize-winning digital entries – Artistic

The winners in the Artistic Digital category, clockwise from top, "Night Light" by Joe Kruzel, 1st place, "Type and Text" by Dave Roback, 2nd place, and "Fabric Folds" by Amy Dane, 3rd place.