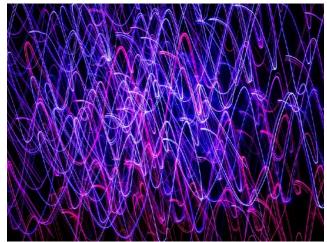

## Challenge: In Camera Motion

Among the best meeting the Challenge of In Camera Motion were "Triathlon," top, by Gwen McNierney, "Leaves" by Judy Bolio, "Catch Me If you Can" by Mark Kula and "Speed Demon" by Kevin Fay.