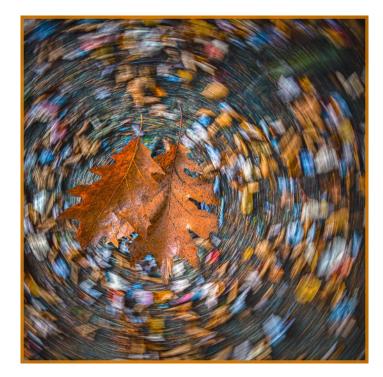

## Challenge: In Camera Motion

Among the best meeting the Challenge of In Camera Motion were "Triathlon," top, by Gwen McNierney, "Leaves" by Judy Bolio, "Catch Me If you Can" by Mark Kula and "Speed Demon" by Kevin Fay.

Clockwise from top left, "Seasonal Spin" by Joyce Doty, "Wistariahurst" by Megan Weiss, "Warren Marshes" by Eileen Donelan, "Shoreline ICM" by Joe Kruzel and "Silk Flowers" by Larry Sanchez.