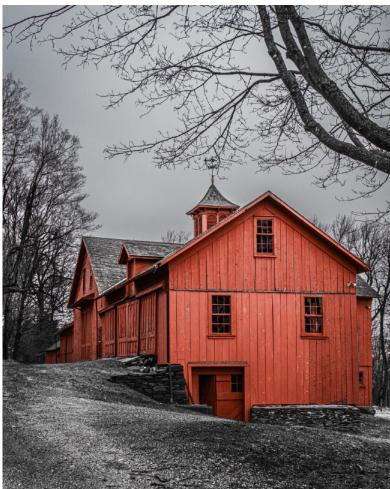

### **Artistic**

Artistic award winners in May include, clockwise from above, "Get Well Swirl" by Larry Sanchez, "Threes" by Barbara Krawczyk and "Whispering Trees" by Joyce Doty.

Clockwise from top, "Just for Fun" by Linda Kozloski, "One Standout" by Eileen Donelan and "Abstract Floral on Black" by Frank Rucki.