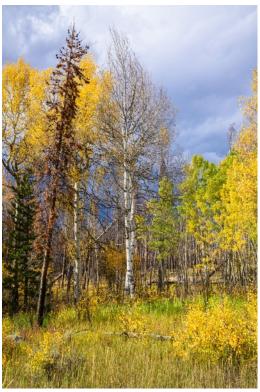

### Ken Cook Award for Best Large Black & White

**Print** – "The Fiddlers," Rosemary Polletta

2<sup>nd</sup> place – "Boquette Bridge," Eileen Donelan

3<sup>rd</sup> place – "Bare Aspens," Joyce Doty

## Prize-winning print entries – Large B&W

Large B&W print award winners, clockwise from left, "The Fiddlers" by Rosemary Polletta, 1st place, "Boquette Bridge" by Eileen Donelan, 2nd place, and "Bare Aspens" by Joyce Doty, 3rd place.