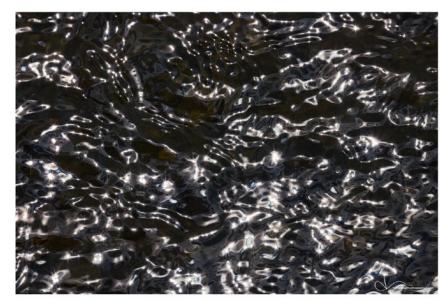

### TJ Thorne explores nature through abstracts, textures and water

### By JIM GILLEN

For TJ Thorne, there's no such thing as bad light for photography.

Thorne, who likes to capture profound beauty in life's simplest moments, spoke to the club via Zoom on May 9. Thorne said he often uses a telephoto lens, not a wide angle, to isolate and capture abstracts, textures and water. And he does it in broad daylight.

"I go out into nature and explore," he said. "I get lost – just me and the subject."

Shooting photos at midday is challenging, he said, but still rewarding. And it allows him to spend a great amount of time with the subject, unlike, for instance, trying to capture a sunrise where the photographer has only minutes to grab the best shot of the subject.

An example of this is a photo he shot of Proxy Falls in the Willamette National Forest, near Belknap Springs, Oregon. He used a long exposure to show the cascading falls the center of which was highlighted by a shaft of sunlight.

Photo of sparkling water is an example of how TJ Thorne uses daylight in his nature work.

Thorne cherishes the art of experimentation and rule-breaking, using these techniques to engage with a diverse range of subjects and light. His work, with a particular emphasis on

water abstracts, explores the world's gentle complexity.

Thorne's work can be viewed at tithornephotography.com.