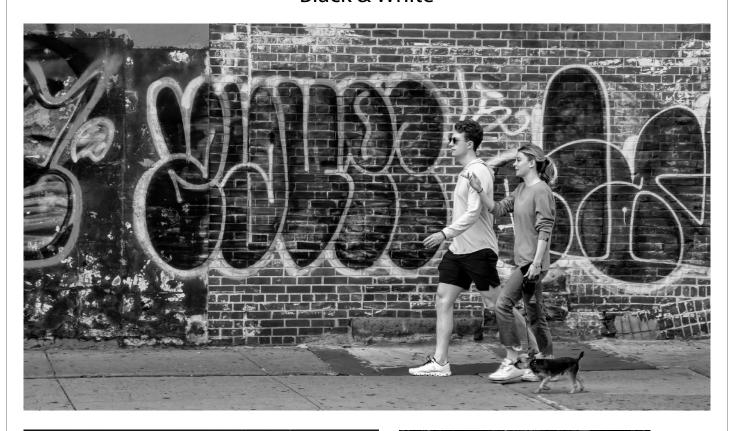

### Paul Deegan Award for Best Black & White Digital

Image – "Messina Galleria," Jim Gillen

2<sup>nd</sup> place - "New York," Dave Roback

3<sup>rd</sup> place – "Soul Mates," Richard Harper

## Prize-winning digital entries – Black & White

Top photos in the Digital Black & White category, clockwise from left, "Messina Galleria" by Jim Gillen, 1st place, "New York" by Dave Roback, 2nd place, and "Soul Mates" by Richard Harper, 3rd place.