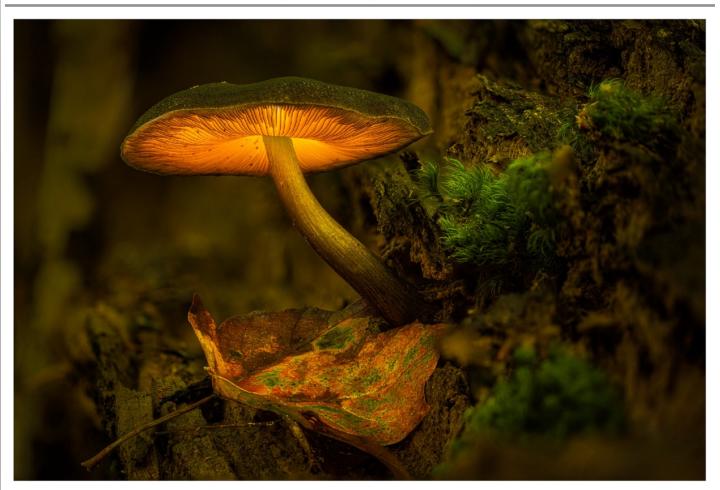

# 'Wonder Fall Mushroom' earns Joe Kruzel Richard A. Novak Image of the Year award

"Wonder Fall Mushroom" by Joe Kruzel was selected for the Richard A. Novak Image of the Year award at the Springfield Photographic Society end-of-year meeting May 23 at the Agawam Library.

Gordon praised the mushroom photo saying, "There is one element that just makes everything work and the element is light." Marion said, "I like the way the light appears to be coming from above the stem."

### Richard A. Novak Image of the Year

"Wonder Fall Mushroom," Joe Kruzel

**SPS Best Print of the Year** – "Summer's Crescent Moon," Rosemary Polletta