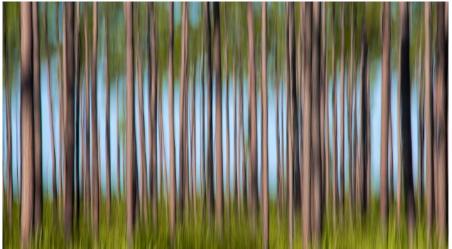

## **Sylvia Pyzocha Award for Best Artistic Print** – "Me and My Piano," Richard Harper

2<sup>nd</sup> place – "Southern Pines Blur," Kevin Fay

3<sup>rd</sup> place – "Narcissus," Eileen Donelan

## Prize-winning print entries – Artistic

Artistic print winners, clockwise from top, "Me and My Piano" by Richard Harper, 1st place, "Southern Pines Blur" by Kevin Fay, 2nd place, and "Narcissus" by Eileen Donelan, 3rd place.