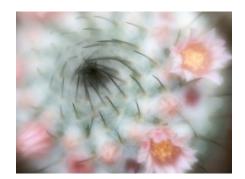

Clockwise from top, "South of Sorrento" by Rosemary Polletta, "Mount Lenox Kitchen" by Eileen Donelan and "The Fiddlers" also by Rosemary Polletta.

Clockwise from top, "Watching the Rose Parade" by Kevin Fay, "Spiney Cactus" by Eileen Donelan and "The Moon Behind the Stars" by Rosemary Polletta.