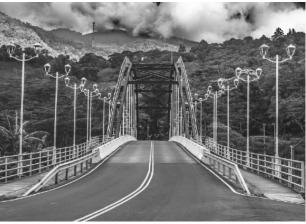

### Ken Cook Award for Best Large Black & White

**Print** – "The Fiddlers," Rosemary Polletta

2<sup>nd</sup> place – "Boquette Bridge," Eileen Donelan

3<sup>rd</sup> place – "Bare Aspens," Joyce Doty

## Prize-winning print entries – Large B&W

Large B&W print award winners, clockwise from left, "The Fiddlers" by Rosemary Polletta, 1st place, "Boquette Bridge" by Eileen Donelan, 2nd place, and "Bare Aspens" by Joyce Doty, 3rd place.