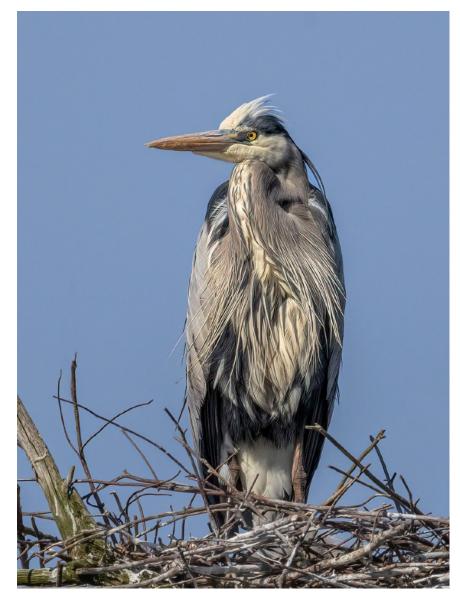

### Owen Santer Award for Best Small Color Print -

"Heron on Nest," Kevin Fay

2<sup>nd</sup> place – "On the Edge," Rosemary Polletta

## Prize-winning print entries – Small Color

The award winners for Best Small Color Print: "Heron on Nest" by Kevin Fay, 1st place, right, and "On the Edge" by Rosemary Polletta, 2nd place, below right.