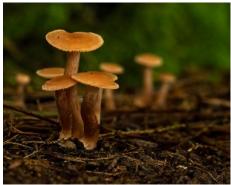

# 'Wonder Fall Mushroom' earns Joe Kruzel Richard A. Novak Image of the Year award

"Wonder Fall Mushroom" by Joe Kruzel was selected for the Richard A. Novak Image of the Year award at the Springfield Photographic Society end-of-year meeting May 23 at the Agawam Library.

Gordon praised the mushroom photo saying, "There is one element that just makes everything work and the element is light." Marion said, "I like the way the light appears to be coming from above the stem."