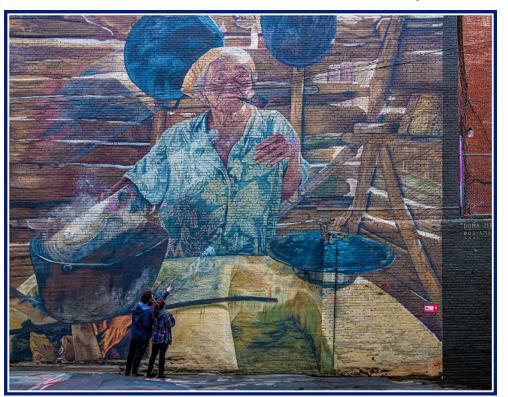

### General

In May, the General entires included, clockwise from top, "High Wire Act" by Jim Gillen, "Hats Galore" by Eileen Donelan, "Foraging for Food" by Bob Williamson and "Boston Marathon Leaders" by Darlene Anderson.

Clockwise from above, "Bloomin' Beauty" by Megan Weiss, "Mural in Salem" by Richard Harper and "Through the Plexiglass" by Kevin Fay.