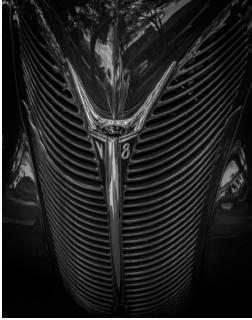

### Black & White

Among the top Black & White entries in May were, clockwise from top, "Manhattan Walkers" by Kevin Fay, "Ford V8" by Jim Gillen and "Cole" by Gwen McNierney.

Clockwise from above left, "Frosty Morning" by Larry Sanchez, "Monochromatic Tulip" by Rachel Bellenoit, "Pond Lily with Visitor" by Barbara Krawczyk and "Yale Rare Book Library" by Darlene Anderson.