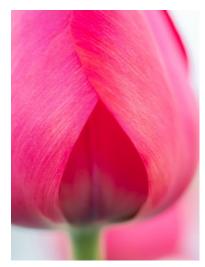

### Black & White

Among the top Black & White entries in May were, clockwise from top, "Manhattan Walkers" by Kevin Fay, "Ford V8" by Jim Gillen and "Cole" by Gwen McNierney.

Clockwise from above left, "Frosty Morning" by Larry Sanchez, "Monochromatic Tulip" by Rachel Bellenoit, "Pond Lily with Visitor" by Barbara Krawczyk and "Yale Rare Book Library" by Darlene Anderson.