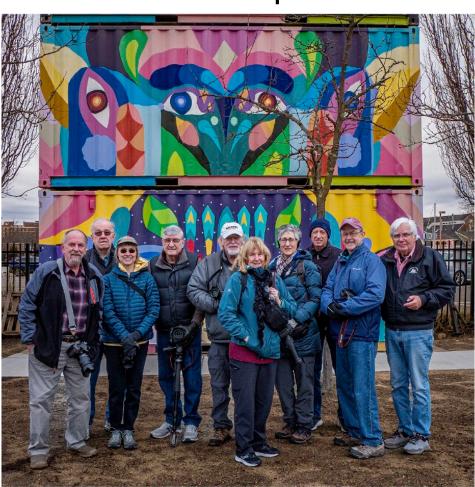

## Club members visit Salem for photo shoot

Fred LeBlanc led a group of 10 members to Salem for a look at the stunningly beautiful murals around the town. Here is a sampling of their photos.

Group photo by Fred LeBlanc. The others by Barbara Krawczyk.