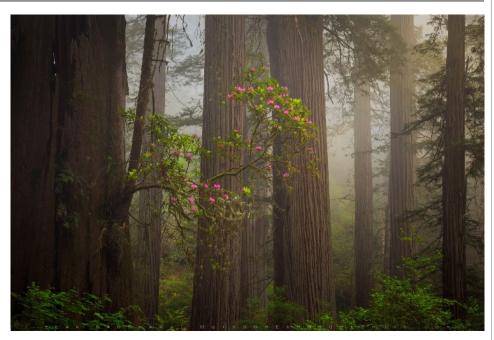

Using a photo such as "The Gift Tree", Sean Bagshaw demonstrates how to bring up shadows, darken highlights and emphasize features such as the flowers.