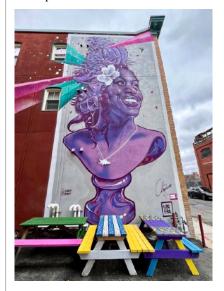

## Club members visit Salem for photo shoot

Fred LeBlanc led a group of 10 members to Salem for a look at the stunningly beautiful murals around the town. Here is a sampling of their photos.

Group photo by Fred LeBlanc. The others by Barbara Krawczyk.

Two colorful murals, top and above, by Richard Harper and another, right, by Barbara Krawczyk.