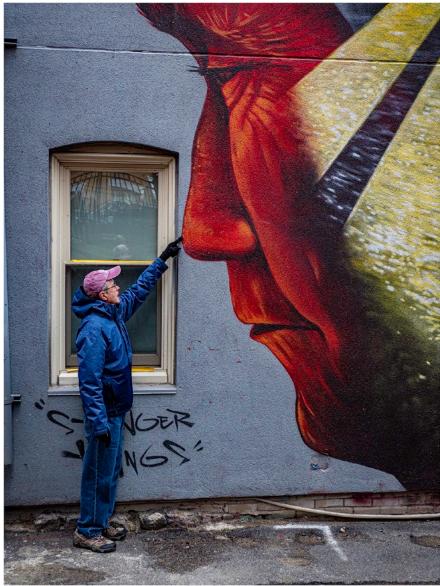

## Club members visit Salem for photo shoot

Fred LeBlanc led a group of 10 members to Salem for a look at the stunningly beautiful murals around the town. Here is a sampling of their photos.

Group photo by Fred LeBlanc. The others by Barbara Krawczyk.

Two colorful murals, top and above, by Richard Harper and another, right, by Barbara Krawczyk.