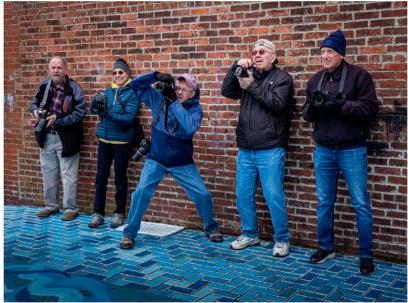

## Club members visit Salem for photo shoot

Fred LeBlanc led a group of 10 members to Salem for a look at the stunningly beautiful murals around the town. Here is a sampling of their photos.

Group photo by Fred LeBlanc. The others by Barbara Krawczyk.

Salem photos here by Rosemary Polletta, with the exception of the portrait of Rosemary by Kevin Fay.

Lots of fun in the cold. Photo credits, two above by Eileen Donelan and the two to the right by Fred LeBlanc.