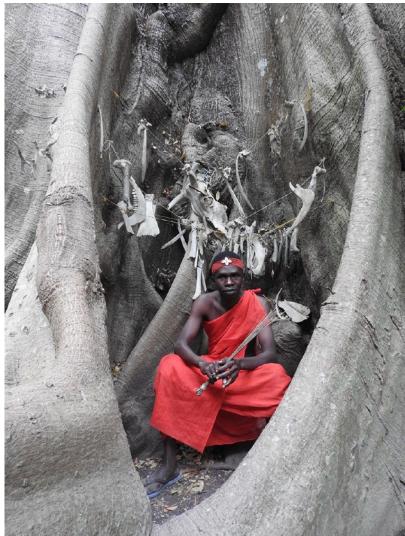

Using a photo such as "The Gift Tree", Sean Bagshaw demonstrates how to bring up shadows, darken highlights and emphasize features such as the flowers.