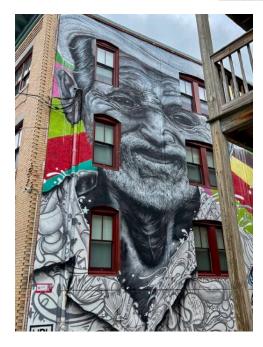

## Club members visit Salem for photo shoot

Fred LeBlanc led a group of 10 members to Salem for a look at the stunningly beautiful murals around the town. Here is a sampling of their photos.

Group photo by Fred LeBlanc. The others by Barbara Krawczyk.

Salem photos here by Rosemary Polletta, with the exception of the portrait of Rosemary by Kevin Fay.

Lots of fun in the cold. Photo credits, two above by Eileen Donelan and the two to the right by Fred LeBlanc.