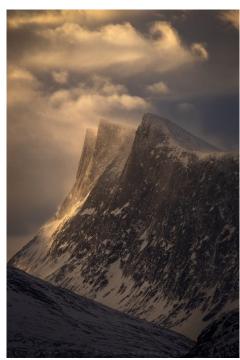

Three examples of Sean Bagshaw's work. Clockwise from top, Untitled, "Glymur" and "Technicolor Blanket."