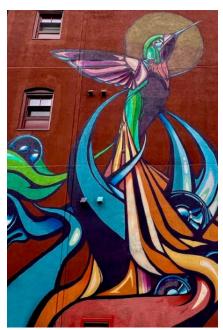

## Club members visit Salem for photo shoot

Fred LeBlanc led a group of 10 members to Salem for a look at the stunningly beautiful murals around the town. Here is a sampling of their photos.

Group photo by Fred LeBlanc. The others by Barbara Krawczyk.

Two colorful murals, top and above, by Richard Harper and another, right, by Barbara Krawczyk.