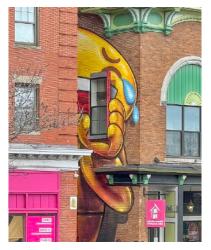

## Club members visit Salem for photo shoot

Fred LeBlanc led a group of 10 members to Salem for a look at the stunningly beautiful murals around the town. Here is a sampling of their photos.

Group photo by Fred LeBlanc. The others by Barbara Krawczyk.

Two colorful murals, top and above, by Richard Harper and another, right, by Barbara Krawczyk.