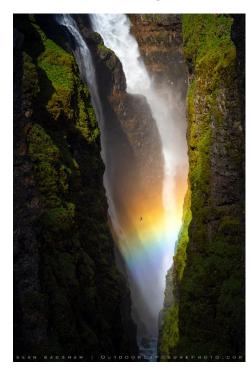

Three examples of Sean Bagshaw's work. Clockwise from top, Untitled, "Glymur" and "Technicolor Blanket."