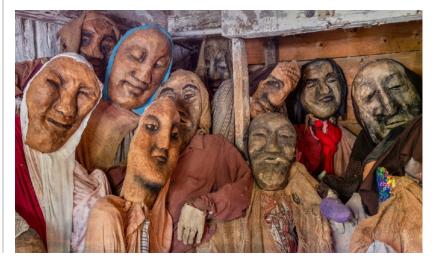

## Club members visit Salem for photo shoot

Fred LeBlanc led a group of 10 members to Salem for a look at the stunningly beautiful murals around the town. Here is a sampling of their photos.

Group photo by Fred LeBlanc. The others by Barbara Krawczyk.

Salem photos here by Rosemary Polletta, with the exception of the portrait of Rosemary by Kevin Fay.

Lots of fun in the cold. Photo credits, two above by Eileen Donelan and the two to the right by Fred LeBlanc.

Two colorful murals, top and above, by Richard Harper and another, right, by Barbara Krawczyk.