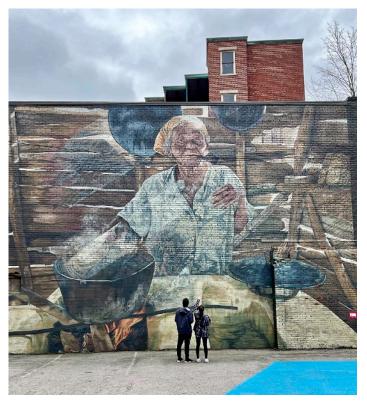

## Club members visit Salem for photo shoot

Fred LeBlanc led a group of 10 members to Salem for a look at the stunningly beautiful murals around the town. Here is a sampling of their photos.

Group photo by Fred LeBlanc. The others by Barbara Krawczyk.