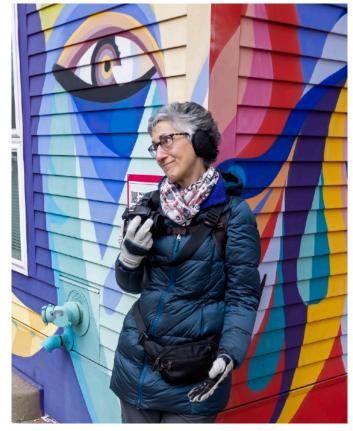

## Club members visit Salem for photo shoot

Fred LeBlanc led a group of 10 members to Salem for a look at the stunningly beautiful murals around the town. Here is a sampling of their photos.

Group photo by Fred LeBlanc. The others by Barbara Krawczyk.

Two colorful murals, top and above, by Richard Harper and another, right, by Barbara Krawczyk.