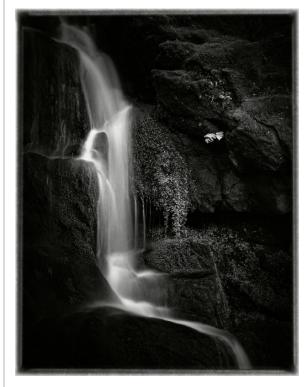

Using a photo such as "The Gift Tree", Sean Bagshaw demonstrates how to bring up shadows, darken highlights and emphasize features such as the flowers.