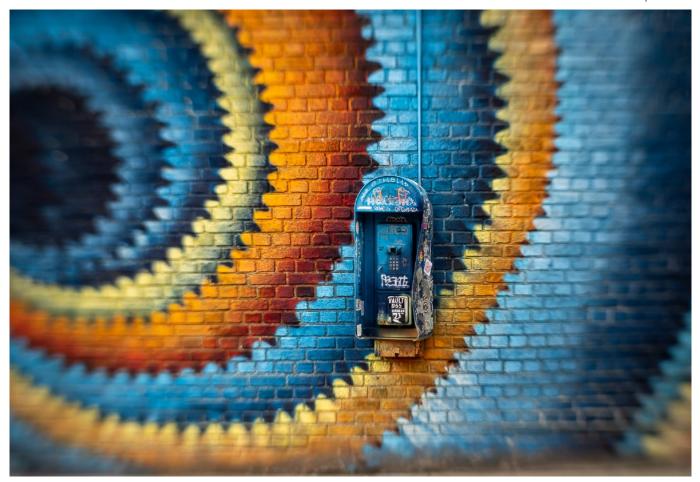

## Club members visit Salem for photo shoot

Fred LeBlanc led a group of 10 members to Salem for a look at the stunningly beautiful murals around the town. Here is a sampling of their photos.

Group photo by Fred LeBlanc. The others by Barbara Krawczyk.

Salem photos here by Rosemary Polletta, with the exception of the portrait of Rosemary by Kevin Fay.

Lots of fun in the cold. Photo credits, two above by Eileen Donelan and the two to the right by Fred LeBlanc.