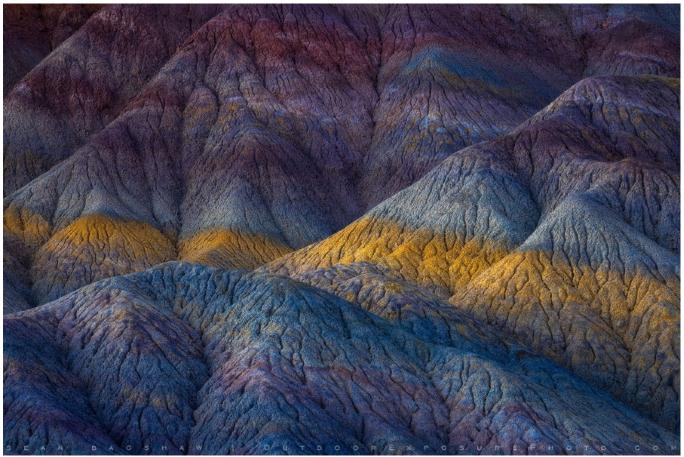

Three examples of Sean Bagshaw's work. Clockwise from top, Untitled, "Glymur" and "Technicolor Blanket."