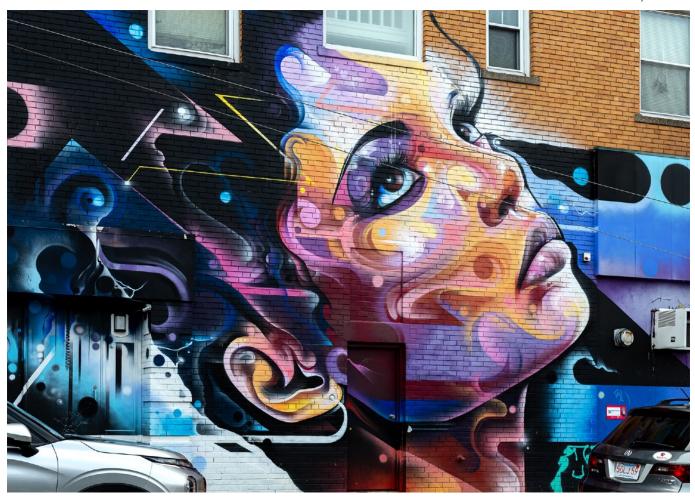

## Club members visit Salem for photo shoot

Fred LeBlanc led a group of 10 members to Salem for a look at the stunningly beautiful murals around the town. Here is a sampling of their photos.

Group photo by Fred LeBlanc. The others by Barbara Krawczyk.

Two colorful murals, top and above, by Richard Harper and another, right, by Barbara Krawczyk.