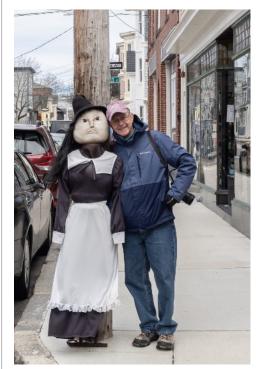

## Club members visit Salem for photo shoot

Fred LeBlanc led a group of 10 members to Salem for a look at the stunningly beautiful murals around the town. Here is a sampling of their photos.

Group photo by Fred LeBlanc. The others by Barbara Krawczyk.

Salem photos here by Rosemary Polletta, with the exception of the portrait of Rosemary by Kevin Fay.

Lots of fun in the cold. Photo credits, two above by Eileen Donelan and the two to the right by Fred LeBlanc.