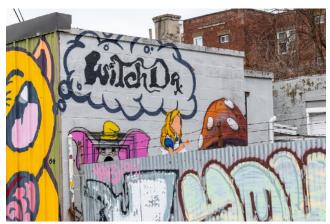

## Club members visit Salem for photo shoot

Fred LeBlanc led a group of 10 members to Salem for a look at the stunningly beautiful murals around the town. Here is a sampling of their photos.

Group photo by Fred LeBlanc. The others by Barbara Krawczyk.