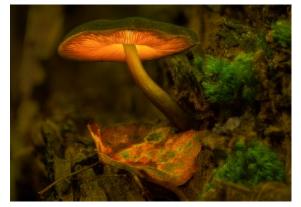

## Friends of Agawam Library exhibition award-winning photos

Top award winners at the Friends of Agawam Library exhibit included, clockwise from top left, "Wonder Fall Mushroom" by Joe Kruzel, 2nd place Creative, "Messina Gallerina" by Jim Gillen, 1st place Creative, "Faith" by Amy Dane, 1st place Photojournalism, and "3 O'Clock" by Larry Sanchez, 1st place Pictorial.