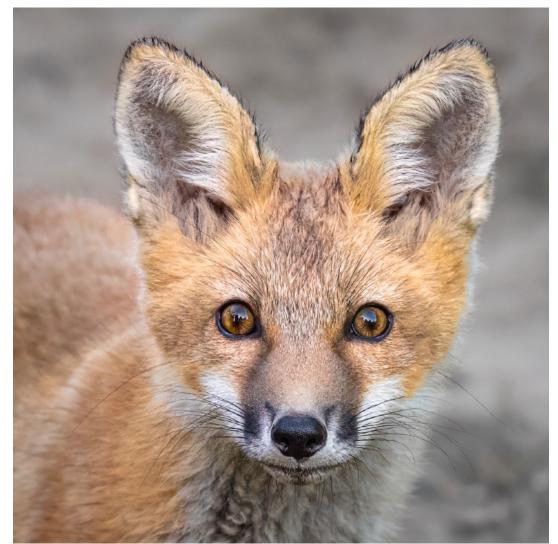

Dane and "Whispy Waters" by Barbara Krawczyk.

## General





Clockwise from top, "Capiche" by Jim Gillen, "Easter Sunrise" by Larry Sanchez, "Front Steps Gossip" by Darlene Anderson and "Cover Girl" by Richard Harper.













Clockwise from top, "Friendship" by Fred LeBlanc, "Accused of Being a Witch" by Amy Dane, "Foggy Morning Cast" by Tom Stratton and "Afternoon Nap" by Guenther Schubert.



Clockwise
from top,
"Gear Down"
by Frank
Rucki,
"Chickory
Reflected" by
Barbara
Krawczyk,
"The Vault"
by Kevin Fay
and "Orchid
Bliss" by Jim
Feroli.

















Clockwise from top left, "Tactical Yet Tender" by Megan Weiss, "Shorty on the Hunt" by Mark Kula, "Tom in His Element" by Gwen McNierney, "Over the Top" by Dave Roback and "Futbol Action" by Tim Donelan.

### Nature

















Clockwise from left,
"Innocence" by Linda
Kozloski, "Autumn
Reflections" by Jim Feroli,
"Open Up Mom" by
Kevin Fay and "Egret" by
Larry Sanchez.





# SPRINGFIELD PHOTOGRAPHIC SOCIETY APPLICATION FOR MEMBERSHIP 2023-2024

|