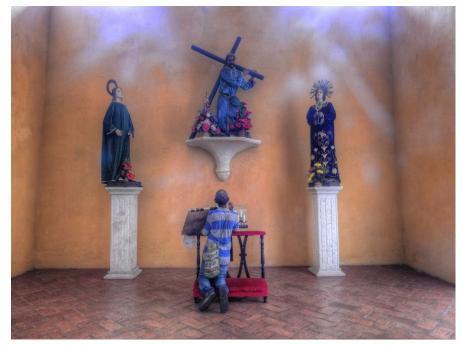

Other winners in the Friends of Agawam Library exhibition, clockwise from top left, "Shaking Out the Raindrops" by Linda Kozloski, 3rd place Nature, "Bashful" by Joe Kruzel, Honorable Mention, "Valley View Sunrise" by Joe Kruzel, 2nd place Pictorial, "Fabric Folds" by Amy Dane, 3rd place Creative, and "A Child's Curiosity" by Rosemary Polletta, 3rd place Pictorial.