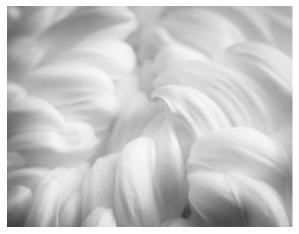

### Artistic

Clockwise from left, "Spillway" by Barbara Krawczyk, "The Crow" by Rachel Bellenoit and "Dahlia" by Judy Bolio.

Clockwise from top
left, "Unveiling
Spring" by Eileen
Donelan, "Golden
Spoons of Coffee" by
Darlene Anderson,
"Softly Gliding" by
Linda Kozloski, "Blue
Suede Shoes NO
WAY!" by Jim Feroli
and "Flagler College
Rotunda" by Kevin
Fay.