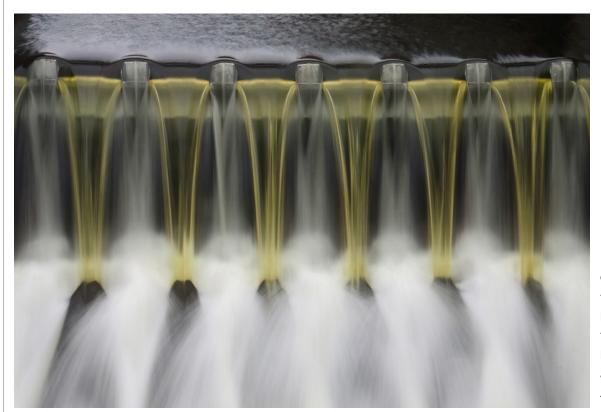

Please make your check payable to *Springfield Photographic Society*Mail to SPS Treasurer *Dee Nacewicz, 21 Warren St., Agawam, MA 01001*(or bring them to the next meeting)

"Singing Her
Heart Out" by
Darlene Anderson
scored well in the
Black & White
category in the
March exhibition.