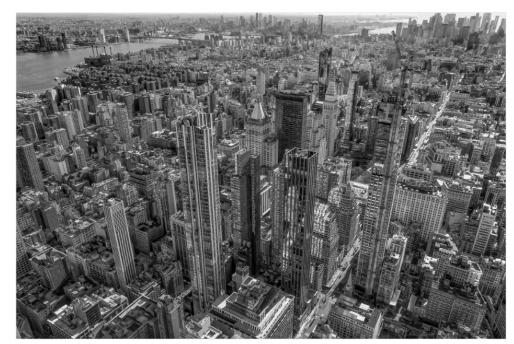

### Black & White

Clockwise from top left, "New York" by Dave Roback, "Thunderbeak" by Jim Feroli, "Clematis" by Judy Bolio, "Treehouse Breakfast" by Linda Kozloski and "A Boy and His Boot" by Gwen McNierney.