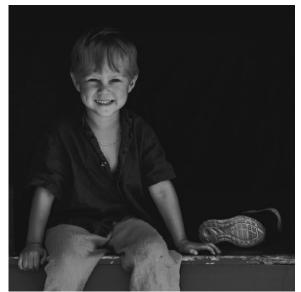

### Black & White

Clockwise from top left, "New York" by Dave Roback, "Thunderbeak" by Jim Feroli, "Clematis" by Judy Bolio, "Treehouse Breakfast" by Linda Kozloski and "A Boy and His Boot" by Gwen McNierney.