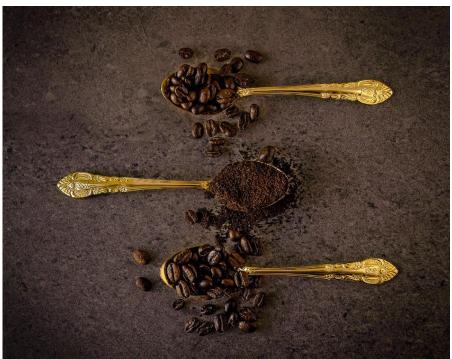

### Artistic

Clockwise from left, "Spillway" by Barbara Krawczyk, "The Crow" by Rachel Bellenoit and "Dahlia" by Judy Bolio.

Clockwise from top
left, "Unveiling
Spring" by Eileen
Donelan, "Golden
Spoons of Coffee" by
Darlene Anderson,
"Softly Gliding" by
Linda Kozloski, "Blue
Suede Shoes NO
WAY!" by Jim Feroli
and "Flagler College
Rotunda" by Kevin
Fay.