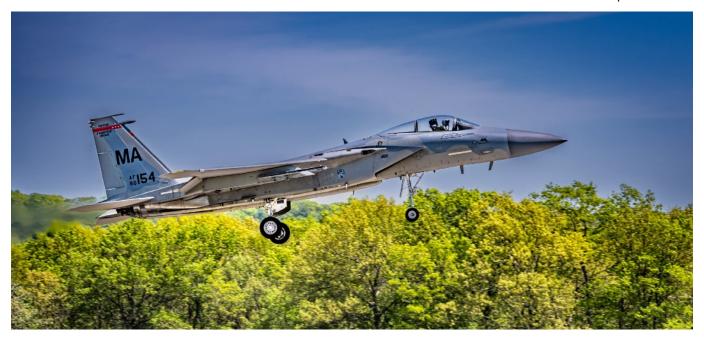

## General

Clockwise from top, "Capiche" by Jim Gillen, "Easter Sunrise" by Larry Sanchez, "Front Steps Gossip" by Darlene Anderson and "Cover Girl" by Richard Harper.

Clockwise from top, "Friendship" by Fred LeBlanc, "Accused of Being a Witch" by Amy Dane, "Foggy Morning Cast" by Tom Stratton and "Afternoon Nap" by Guenther Schubert.

Clockwise
from top,
"Gear Down"
by Frank
Rucki,
"Chickory
Reflected" by
Barbara
Krawczyk,
"The Vault"
by Kevin Fay
and "Orchid
Bliss" by Jim
Feroli.

Clockwise from top left, "Tactical Yet Tender" by Megan Weiss, "Shorty on the Hunt" by Mark Kula, "Tom in His Element" by Gwen McNierney, "Over the Top" by Dave Roback and "Futbol Action" by Tim Donelan.