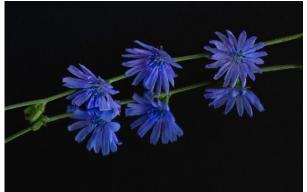

Clockwise from top, "Mass Mutual" by Dave Roback, "Broken" by Megan Weiss, "Kravica Waterfalls" by Amy Dane and "Whispy Waters" by Barbara Krawczyk.