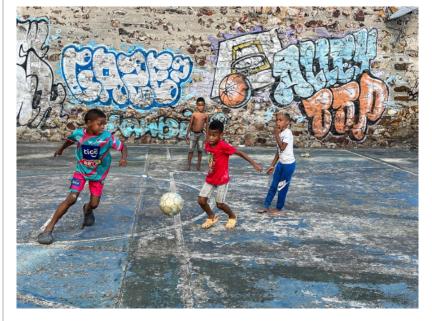

Clockwise
from top,
"Gear Down"
by Frank
Rucki,
"Chickory
Reflected" by
Barbara
Krawczyk,
"The Vault"
by Kevin Fay
and "Orchid
Bliss" by Jim
Feroli.

Clockwise from top left, "Tactical Yet Tender" by Megan Weiss, "Shorty on the Hunt" by Mark Kula, "Tom in His Element" by Gwen McNierney, "Over the Top" by Dave Roback and "Futbol Action" by Tim Donelan.