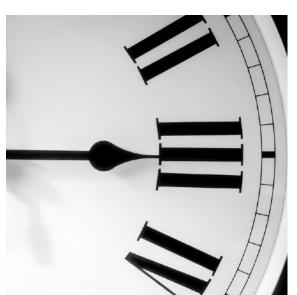

## Friends of Agawam Library exhibition award-winning photos

Top award winners at the Friends of Agawam Library exhibit included, clockwise from top left, "Wonder Fall Mushroom" by Joe Kruzel, 2nd place Creative, "Messina Gallerina" by Jim Gillen, 1st place Creative, "Faith" by Amy Dane, 1st place Photojournalism, and "3 O'Clock" by Larry Sanchez, 1st place Pictorial.