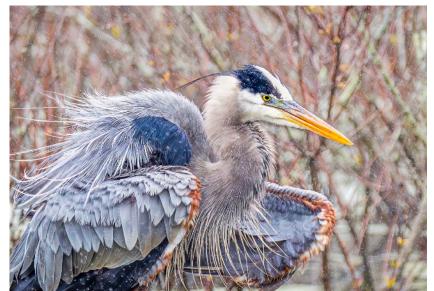

### Nature

Clockwise from left,
"Innocence" by Linda
Kozloski, "Autumn
Reflections" by Jim Feroli,
"Open Up Mom" by
Kevin Fay and "Egret" by
Larry Sanchez.