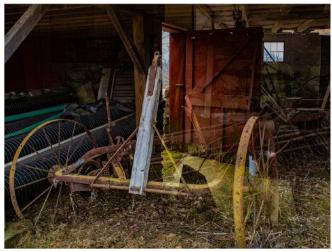

# 11 members trek for sugar shack, barn photos

Eleven SPS members journeyed on a field trip led by Fred LeBlanc in March to capture sugar shack and barn photos.

Unfortunately, no sugar shacks were boiling, but the group did well with barn and farm animal photos.

Gwen McNierney pats a white horse at one of the barn stops on the tour. (Judy Bolio photo)

Fred LeBlanc photos

Clockwise from left, barn photo and horse by Richard Harper, double exposure barn interior by Fred LeBlanc and a lineup of photographers, I to r, Frank Rucki, Tim Donelan, Kevin Fay, Eileen Donelan and Richard Harper, captured by Judy Bolio.