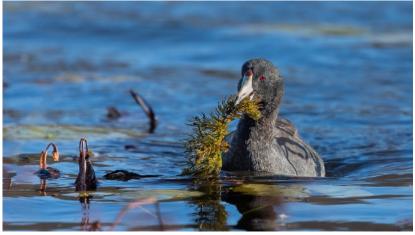

"Female Mallard Landing" by Richard Harper earned Best in Show in Agawam.

## 7 SPS members win prizes in Agawam

Richard Harper captured Best in Show for his image "Female Mallard Landing" in the Friends of the Agawam Library photo exhibit in March and six other members earned awards. Other winners were Amy Dane, Jim Gillen, Linda Kozloski, Joe Kruzel, Rosemary Polletta and Larry Sanchez. See pages 2 and 3 for the images.