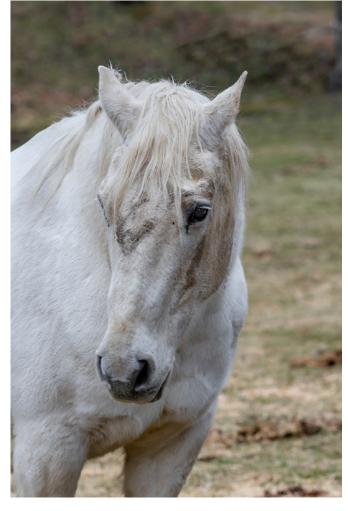

Gwen McNierney pats a white horse at one of the barn stops on the tour. (Judy Bolio photo)

Fred LeBlanc photos

Clockwise from left, barn photo and horse by Richard Harper, double exposure barn interior by Fred LeBlanc and a lineup of photographers, I to r, Frank Rucki, Tim Donelan, Kevin Fay, Eileen Donelan and Richard Harper, captured by Judy Bolio.