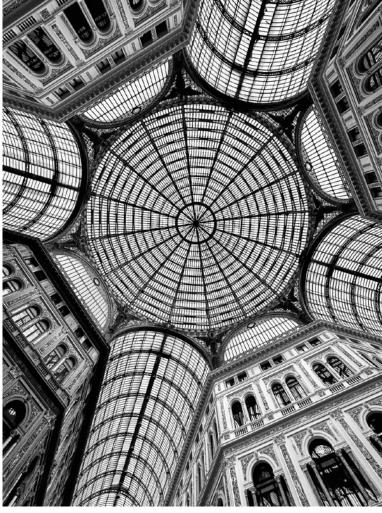

## Friends of Agawam Library exhibition award-winning photos

Top award winners at the Friends of Agawam Library exhibit included, clockwise from top left, "Wonder Fall Mushroom" by Joe Kruzel, 2nd place Creative, "Messina Gallerina" by Jim Gillen, 1st place Creative, "Faith" by Amy Dane, 1st place Photojournalism, and "3 O'Clock" by Larry Sanchez, 1st place Pictorial.