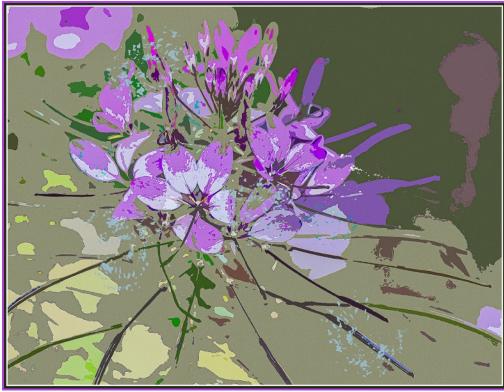

"Female Mallard Landing" by Richard Harper earned Best in Show in Agawam.

## 7 SPS members win prizes in Agawam

Richard Harper captured Best in Show for his image "Female Mallard Landing" in the Friends of the Agawam Library photo exhibit in March and six other members earned awards. Other winners were Amy Dane, Jim Gillen, Linda Kozloski, Joe Kruzel, Rosemary Polletta and Larry Sanchez. See pages 2 and 3 for the images.