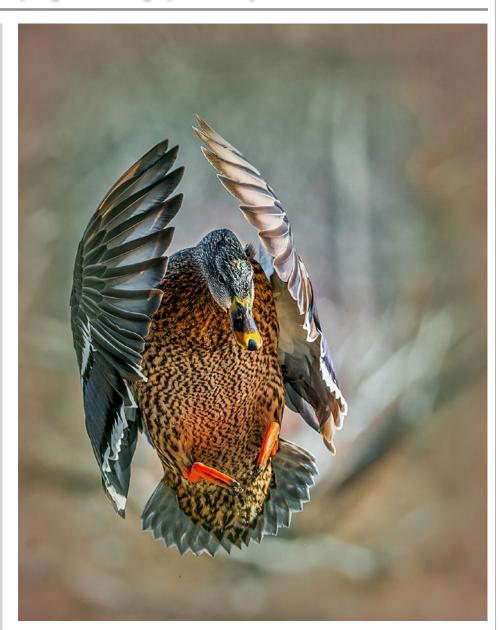

"Female Mallard Landing" by Richard Harper earned Best in Show in Agawam.

## 7 SPS members win prizes in Agawam

Richard Harper captured Best in Show for his image "Female Mallard Landing" in the Friends of the Agawam Library photo exhibit in March and six other members earned awards. Other winners were Amy Dane, Jim Gillen, Linda Kozloski, Joe Kruzel, Rosemary Polletta and Larry Sanchez. See pages 2 and 3 for the images.