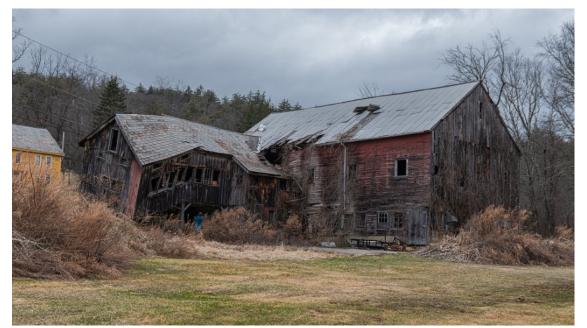

# 11 members trek for sugar shack, barn photos

Eleven SPS members journeyed on a field trip led by Fred LeBlanc in March to capture sugar shack and barn photos.

Unfortunately, no sugar shacks were boiling, but the group did well with barn and farm animal photos.

Gwen McNierney pats a white horse at one of the barn stops on the tour. (Judy Bolio photo)

Fred LeBlanc photos

Clockwise from left, barn photo and horse by Richard Harper, double exposure barn interior by Fred LeBlanc and a lineup of photographers, I to r, Frank Rucki, Tim Donelan, Kevin Fay, Eileen Donelan and Richard Harper, captured by Judy Bolio.