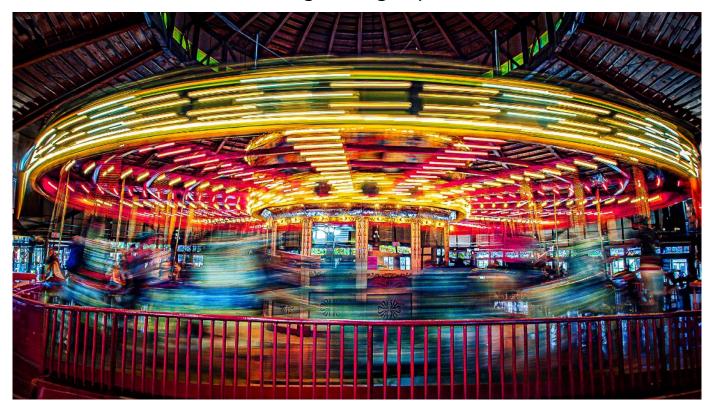

## Challenge: Long Exposure

Clockwise from top, "Bushnell Park Carousel" by Darlene Anderson, "Kent Falls" by Jim Gillen, "Falling Water" by Rachel Bellenoit and "Manhattan's Little Island" by Kevin Fay.