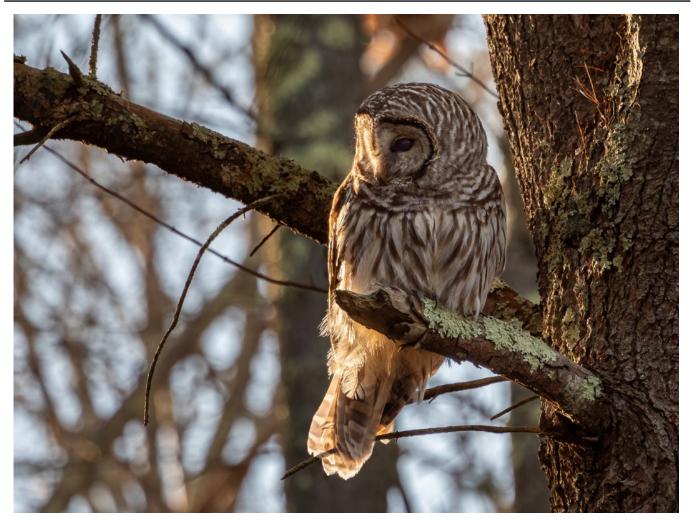

# Exhibition judging for print, digital entries

| Judges: Tim Donelan, Kevin Fay, Barbara Krawczyk and<br>Rosemary Polletta.<br>Print |                                          |                | Jim Feroli<br>Barbara Krawczyk<br>Darlene Anderson | Thunderbeak<br>Hosta Leaf Reflected<br>Singing Her Heart Out | 26 HM<br>25<br>25 |
|-------------------------------------------------------------------------------------|------------------------------------------|----------------|----------------------------------------------------|--------------------------------------------------------------|-------------------|
| Artistic                                                                            |                                          |                | Eileen Donelan                                     | Allyson In the Tunnel                                        | 24                |
| Kevin Fay                                                                           | Cedar Waxwing                            | 30 HA          | Guenther Schubert                                  | Catskills Water Fall                                         | 24                |
| Rosemary Polletta                                                                   | A Slow Sunrise                           | 28 HA          | Jim Gillen                                         | Enfield Barn                                                 | 24                |
| Eileen Donelan                                                                      | Emerging                                 | 27 HA          | Kevin Fay                                          | Lace Umbrellas                                               | 24                |
| Richard Harper                                                                      | Purple Passion                           | 26 HM          | Rachel Bellenoit                                   | Lines and Curves                                             | 24                |
| -                                                                                   | •                                        | -0 11111       | Tim Donelan                                        | Panama Birds on the Wires                                    | 24                |
| Large Black & Whit                                                                  |                                          |                | Dee Nacewicz                                       | Eye of the Wood                                              | 23                |
| Eileen Donelan                                                                      | Boquete Bridge                           | 28 HA          | Megan Weiss                                        | Getting the Shot                                             | 23                |
| Rosemary Polletta                                                                   | It Beckons                               | 28 HA          | Larry Sanchez                                      | Lion Fountain                                                | 23                |
| Large Color                                                                         |                                          |                | Mark Kula                                          | Man of Stone                                                 | 23                |
| Kevin Fay                                                                           | Castle & Clouds                          | 28 HA          | Al LaFleche                                        | Paperweight                                                  | 22                |
| Rosemary Polletta                                                                   | Art for St. Pantaleone                   | 26 HA<br>27 HA | Challenge                                          |                                                              |                   |
| Eileen Donelan                                                                      | Violetear Hummer                         | 27 HA<br>25    | Darlene Anderson                                   | Bushnell Park Carousel                                       | 29 HA             |
| Eliceli Dollelali                                                                   | violeteai Tiullilliei                    | 23             | Rachel Bellenoit                                   | Falling Water                                                | 28 HA             |
| Small Color                                                                         |                                          |                | Kevin Fay                                          | Manhattan's Little Island                                    | 28 HA             |
| Kevin Fay                                                                           | Bull Elk in Snow                         | 27 HA          | Megan Weiss                                        | Broken                                                       | 27 HA             |
| Rosemary Polletta                                                                   | Positano Influencer                      | 25 HM          | Amy Dane                                           | Kravica Waterfalls                                           | 27 HA             |
| D. 1. 1                                                                             |                                          |                | Dave Roback                                        | Mass Mutual                                                  | 27 HA             |
| Digital                                                                             |                                          |                | Jim Gillen                                         | Kent Falls                                                   | 26 HM             |
| Artistic                                                                            |                                          | 20.114         | Barbara Krawczyk                                   | Whispy Waters                                                | 26 HM             |
| Darlene Anderson                                                                    | Golden Spoons of Coffee                  | 30 HA          | Larry Sanchez                                      | Busy Sidewalk                                                | 25                |
| Barbara Krawczyk                                                                    | Spillway                                 | 30 HA          | Jim Feroli                                         | Fourth Lake at Inlet NY                                      | 25                |
| Jim Feroli                                                                          | Blue Suede Shoes<br>NO WAY!              | 29 HA          | Gwen McNierney                                     | Milford Pier                                                 | 25                |
| Dava Pahaal                                                                         |                                          | 29 ПА<br>29 НА | Steve Giebutowski                                  | Storrow Drive                                                | 24                |
| Dave Roback<br>Judy Bolio                                                           | Empire State of Mind Dahlia              | 29 ПА<br>28 НА | Judy Bolio                                         | Marvin's Falls                                               | 23                |
| Fred LeBlanc                                                                        | Double Exposure 3                        | 28 HA          | Al LaFleche                                        | Memorial Bridge                                              | 23                |
| Linda Kozloski                                                                      | Softly Gliding                           | 28 HA          | Larry Gallant                                      | Comet NEOWISE                                                |                   |
| Eileen Donelan                                                                      | Unveiling Spring                         | 28 HA          |                                                    | Night Sky                                                    | 22                |
| Larry Sanchez                                                                       | Ribbon                                   | 27 HA          | Dave Taupier                                       | Dangerous Intersection                                       | 22                |
| Kevin Fay                                                                           | Flagler College Rotunda                  | 26 HM          | Eileen Donelan                                     | Turbulence                                                   | 22                |
| Al LaFleche                                                                         | I Bid You Welcome                        | 26 HM          | Rosemary Polletta                                  | Winter Waterfall                                             | 22                |
| Rachel Bellenoit                                                                    | The Crow                                 | 26 HM          | Richard Harper                                     | Night Lights                                                 | 21                |
| Mark Kula                                                                           | Aren't I Pretty                          | 25             | Mark Kula                                          | Slow Stream                                                  | 21                |
| Tim Donelan                                                                         | Baby Hummingbird                         | 25             | General                                            |                                                              |                   |
| Amy Dane                                                                            | Dreamy                                   | 24             | Jim Gillen                                         | Capiche                                                      | 29 HA             |
| Richard Harper                                                                      | Watercolor Lillies                       | 23             | Fred LeBlanc                                       | Friendship                                                   | 29 HA             |
| Rosemary Polletta                                                                   | A Floral Apparition                      | 22             | Frank Rucki                                        | Gear Down                                                    | 29 HA             |
| Jim Gillen                                                                          | Sunset Aloft                             | 21             | Barbara Krawczyk                                   | Chicory Reflected                                            | 28 HA             |
| Megan Weiss                                                                         | The Blues                                | 21             | Tim Donelan                                        | Futbol Action                                                | 28 HA             |
| DI 1 0 33/14                                                                        |                                          |                | Mark Kula                                          | Shorty on the Hunt                                           | 28 HA             |
| Black & White                                                                       | 37 37 1                                  | 20.114         | Megan Weiss                                        | Tactical Yet Tender                                          | 28 HA             |
| Dave Roback                                                                         | New York                                 | 29 HA          | Kevin Fay                                          | The Vault                                                    | 28 HA             |
| Richard Harper                                                                      | Beach House                              | 28 HA          | Amy Dane                                           | Accused of Being a Witch                                     | 27 HA             |
| Judy Bolio                                                                          | Clematis Making Har Proyer               | 28 HA          | Guenther Schubert                                  | Afternoon Nap                                                | 27 HA             |
| Amy Dane                                                                            | Making Her Prayer<br>Treehouse Breakfast | 28 HA          | Gwen McNierney                                     | Tom in His Element                                           | 27 HA             |
| Linda Kozloski                                                                      |                                          | 28 HA          | Richard Harper                                     | Cover Girl                                                   | 26 HM             |
| Gwen McNierney<br>Frank Rucki                                                       | A Boy and His Boot<br>B25                | 27 HA<br>27 HA | Larry Sanchez                                      | Easter Sunrise                                               | 26 HM             |
| Tom Stratton                                                                        | Lightning                                | 27 HA<br>26 HM |                                                    |                                                              |                   |
| 10III Strattoli                                                                     | Digitimig                                | 20 IIIVI       |                                                    | (Continued on page 7)                                        |                   |

# Print exhibition images for March

Clockwise from right, "Cedar Waxwing" by Kevin Fay, "Emerging" by Eileen Donelan, "Purple Passion" by Richard Harper and "Art for St. Pantaleone" by Rosemary Polletta.