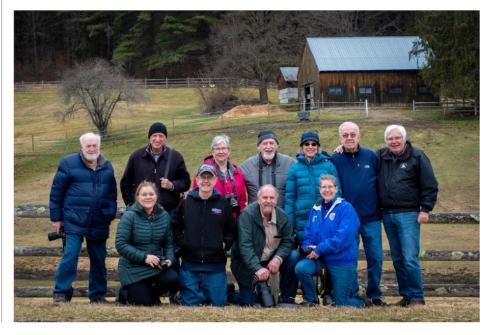

# 11 members trek for sugar shack, barn photos

Eleven SPS members journeyed on a field trip led by Fred LeBlanc in March to capture sugar shack and barn photos.

Unfortunately, no sugar shacks were boiling, but the group did well with barn and farm animal photos.

Gwen McNierney pats a white horse at one of the barn stops on the tour. (Judy Bolio photo)

Fred LeBlanc photos

Clockwise from left, barn photo and horse by Richard Harper, double exposure barn interior by Fred LeBlanc and a lineup of photographers, I to r, Frank Rucki, Tim Donelan, Kevin Fay, Eileen Donelan and Richard Harper, captured by Judy Bolio.