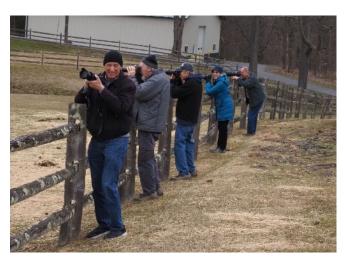

# 11 members trek for sugar shack, barn photos

Eleven SPS members journeyed on a field trip led by Fred LeBlanc in March to capture sugar shack and barn photos.

Unfortunately, no sugar shacks were boiling, but the group did well with barn and farm animal photos.

Gwen McNierney pats a white horse at one of the barn stops on the tour. (Judy Bolio photo)

Fred LeBlanc photos

Clockwise from left, barn photo and horse by Richard Harper, double exposure barn interior by Fred LeBlanc and a lineup of photographers, I to r, Frank Rucki, Tim Donelan, Kevin Fay, Eileen Donelan and Richard Harper, captured by Judy Bolio.