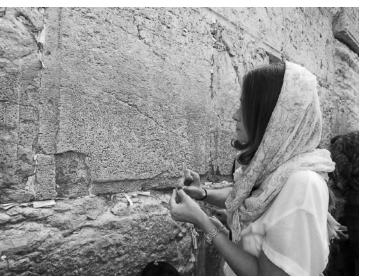

## Friends of Agawam Library exhibition award-winning photos

Top award winners at the Friends of Agawam Library exhibit included, clockwise from top left, "Wonder Fall Mushroom" by Joe Kruzel, 2nd place Creative, "Messina Gallerina" by Jim Gillen, 1st place Creative, "Faith" by Amy Dane, 1st place Photojournalism, and "3 O'Clock" by Larry Sanchez, 1st place Pictorial.