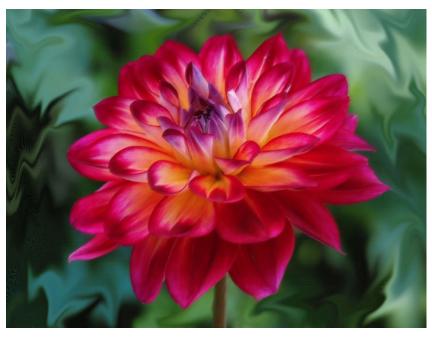

### Artistic

Clockwise from left, "Spillway" by Barbara Krawczyk, "The Crow" by Rachel Bellenoit and "Dahlia" by Judy Bolio.

Clockwise from top
left, "Unveiling
Spring" by Eileen
Donelan, "Golden
Spoons of Coffee" by
Darlene Anderson,
"Softly Gliding" by
Linda Kozloski, "Blue
Suede Shoes NO
WAY!" by Jim Feroli
and "Flagler College
Rotunda" by Kevin
Fay.