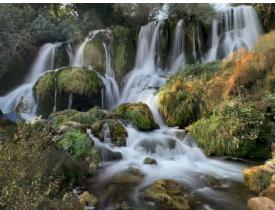

## Challenge: Long Exposure

Clockwise from top, "Bushnell Park Carousel" by Darlene Anderson, "Kent Falls" by Jim Gillen, "Falling Water" by Rachel Bellenoit and "Manhattan's Little Island" by Kevin Fay.

Clockwise from top, "Mass Mutual" by Dave Roback, "Broken" by Megan Weiss, "Kravica Waterfalls" by Amy Dane and "Whispy Waters" by Barbara Krawczyk.