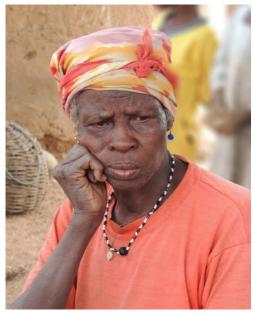

## Friends of Agawam Library exhibition award-winning photos

Top award winners at the Friends of Agawam Library exhibit included, clockwise from top left, "Wonder Fall Mushroom" by Joe Kruzel, 2nd place Creative, "Messina Gallerina" by Jim Gillen, 1st place Creative, "Faith" by Amy Dane, 1st place Photojournalism, and "3 O'Clock" by Larry Sanchez, 1st place Pictorial.