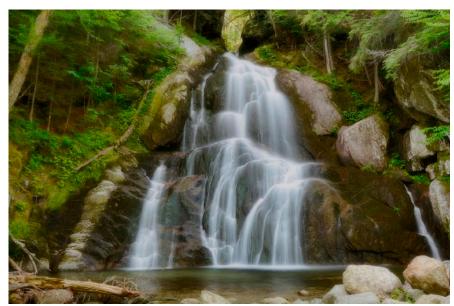

## Challenge: Long Exposure

Clockwise from top, "Bushnell Park Carousel" by Darlene Anderson, "Kent Falls" by Jim Gillen, "Falling Water" by Rachel Bellenoit and "Manhattan's Little Island" by Kevin Fay.

Clockwise from top, "Mass Mutual" by Dave Roback, "Broken" by Megan Weiss, "Kravica Waterfalls" by Amy Dane and "Whispy Waters" by Barbara Krawczyk.