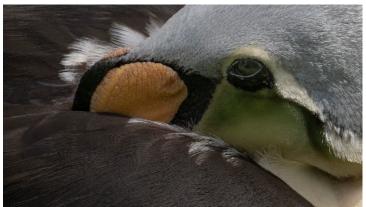

"Female Mallard Landing" by Richard Harper earned Best in Show in Agawam.

## 7 SPS members win prizes in Agawam

Richard Harper captured Best in Show for his image "Female Mallard Landing" in the Friends of the Agawam Library photo exhibit in March and six other members earned awards. Other winners were Amy Dane, Jim Gillen, Linda Kozloski, Joe Kruzel, Rosemary Polletta and Larry Sanchez. See pages 2 and 3 for the images.