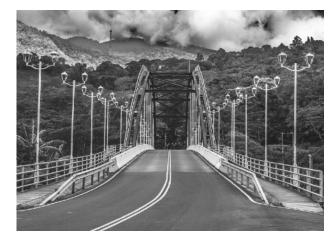

Clockwise from top,
"A Slow Sunrise" by
Rosemary Polletta,
"Castle and
Clouds" by Kevin
Fay, "It Beckons" by
Rosemary Polletta,
and "Boquete
Bridge" by Eileen
Donelan.