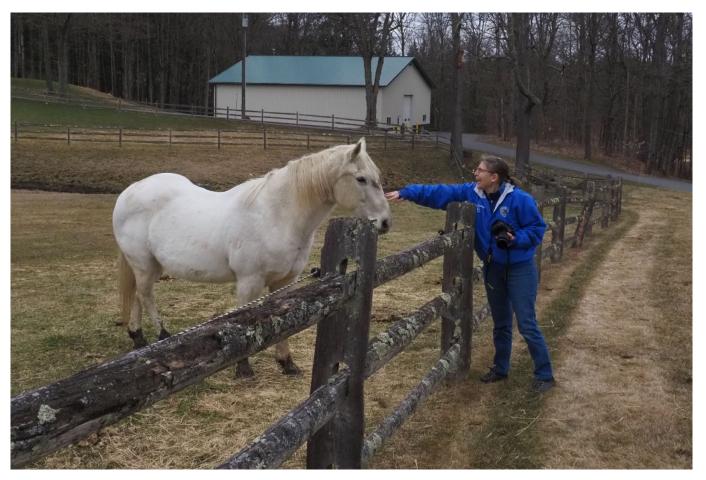

# 11 members trek for sugar shack, barn photos

Eleven SPS members journeyed on a field trip led by Fred LeBlanc in March to capture sugar shack and barn photos.

Unfortunately, no sugar shacks were boiling, but the group did well with barn and farm animal photos.

Gwen McNierney pats a white horse at one of the barn stops on the tour. (Judy Bolio photo)

Fred LeBlanc photos

Clockwise from left, barn photo and horse by Richard Harper, double exposure barn interior by Fred LeBlanc and a lineup of photographers, I to r, Frank Rucki, Tim Donelan, Kevin Fay, Eileen Donelan and Richard Harper, captured by Judy Bolio.