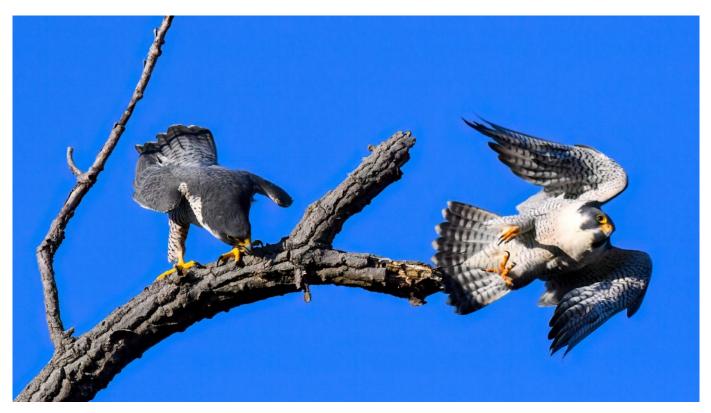

### Nature

Clockwise from left,
"Innocence" by Linda
Kozloski, "Autumn
Reflections" by Jim Feroli,
"Open Up Mom" by
Kevin Fay and "Egret" by
Larry Sanchez.