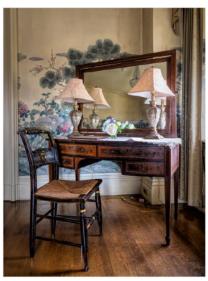

# Wistariahurst Museum

A bust and chair at Wistariahurst Museum in Holyoke in this photo made by Megan Weiss. She and several other members of the Springfield Photographic Society visited the museum for a photo shoot in February. More photos on pages 2 and 3.

## Wistariahurst Museum

Photo credits clockwise from top left: Rachel Bellenoit, Barbara Krawczyk, David Taupier, Richard Harper, Rosemary Polletta and Richard Marszalek.

## Wistariahurst Museum

Photo credits clockwise from above: Judy Bolio, Nancy Cunningham, Jim Feroli, Kevin Fay, Fred LeBlanc and Al LaFleche.