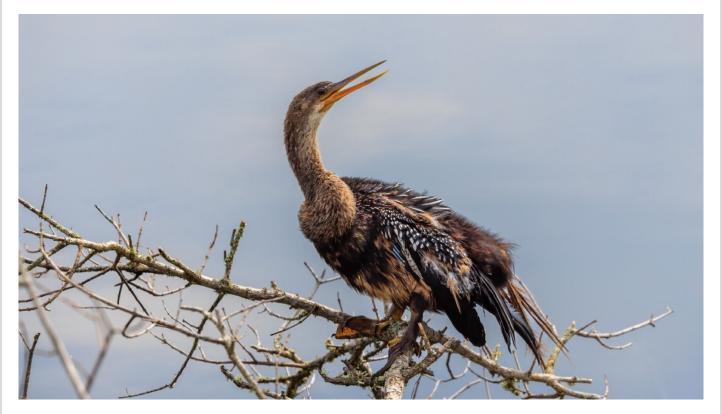

"Trying to Blend In" by Gwen McNierney is among the digital Black White entries in February.