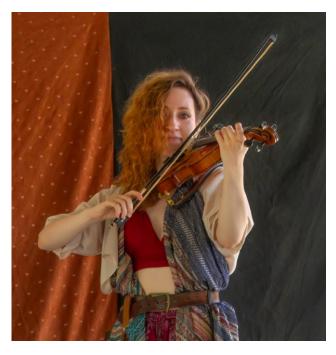

## Challenge: Portrait of a Stranger

With a challenge of Portrait of a Stranger, members created these images. Clockwise from left, "Nana in Boston Commons" by Eileen Donelan, "Watching the Game" by Gwen McNierney, "Chess Player" by Darlene Anderson and "Fair Violinist" by Barbara Krawczyk.