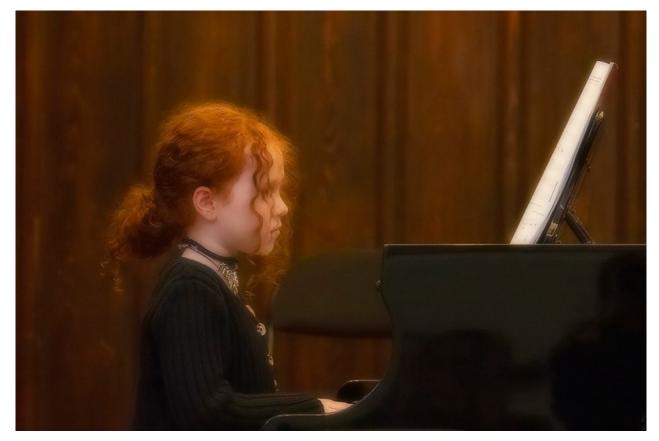

## General

Clockwise from top, "The Recital" by Rachel Bellenoit, "The Red Bridge" by Frank Rucki, "Hillcrest Park Carillon" by Kevin Fay and "Denver Architecture 1" by Pattie Freeman.

Clockwise from top, "Outbound" by Fred LeBlanc, "Hair Stomping Routine" by Dave Roback, "Stroll in the Park" by Jim Gillen, "Rain Drop" by Judy Bolio, "Silver Spotted Skipper" by Barbara Krawczyk and "Geometric" by Mark Kula.