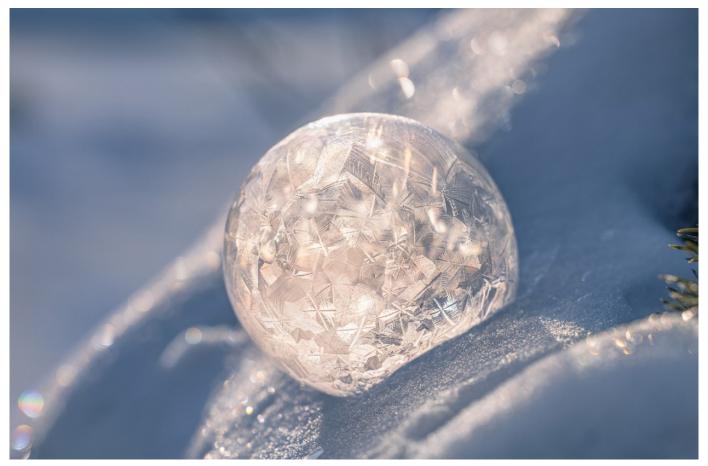

## General

Clockwise from top, "The Recital" by Rachel Bellenoit, "The Red Bridge" by Frank Rucki, "Hillcrest Park Carillon" by Kevin Fay and "Denver Architecture 1" by Pattie Freeman.

Clockwise from top, "Outbound" by Fred LeBlanc, "Hair Stomping Routine" by Dave Roback, "Stroll in the Park" by Jim Gillen, "Rain Drop" by Judy Bolio, "Silver Spotted Skipper" by Barbara Krawczyk and "Geometric" by Mark Kula.