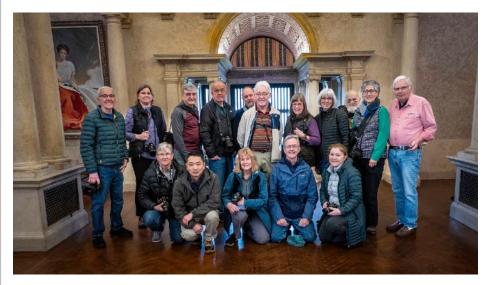

# Wistariahurst Museum

A bust and chair at Wistariahurst Museum in Holyoke in this photo made by Megan Weiss. She and several other members of the Springfield Photographic Society visited the museum for a photo shoot in February. More photos on pages 2 and 3.

## Wistariahurst Museum

Photo credits clockwise from top left: Rachel Bellenoit, Barbara Krawczyk, David Taupier, Richard Harper, Rosemary Polletta and Richard Marszalek.

## Wistariahurst Museum

Photo credits clockwise from above: Judy Bolio, Nancy Cunningham, Jim Feroli, Kevin Fay, Fred LeBlanc and Al LaFleche.