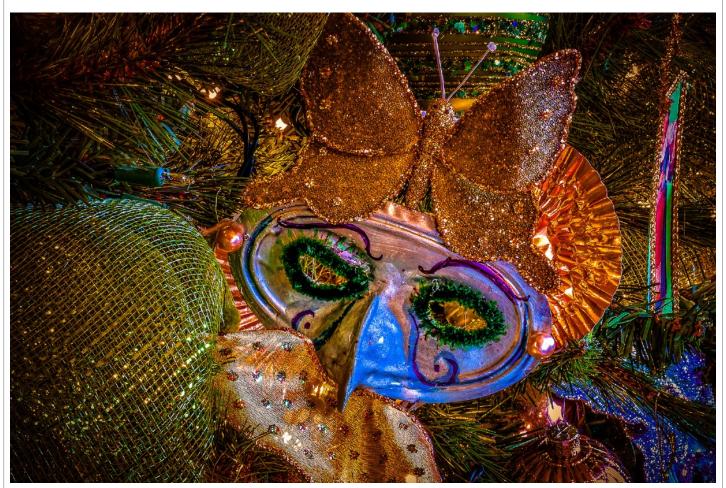

# Print exhibition images for February

Creativity abounds in the February print exhibition entries. Above, "Pin Wheel" and, left, "Lotus Family," both by Eileen Donelan.

Clockwise from top, "Christmas Masquerade" by Rosemary Polletta, "The Book Mill" by Eileen Donelan and "Jekyll Island Deer" by Kevin Fay.