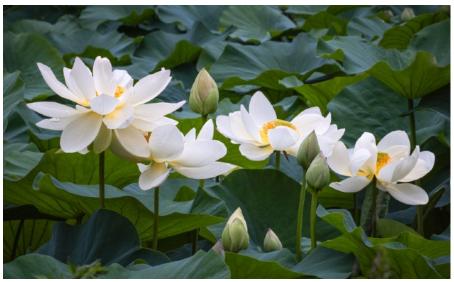

# Print exhibition images for February

Creativity abounds in the February print exhibition entries. Above, "Pin Wheel" and, left, "Lotus Family," both by Eileen Donelan.

Clockwise from top, "Christmas Masquerade" by Rosemary Polletta, "The Book Mill" by Eileen Donelan and "Jekyll Island Deer" by Kevin Fay.