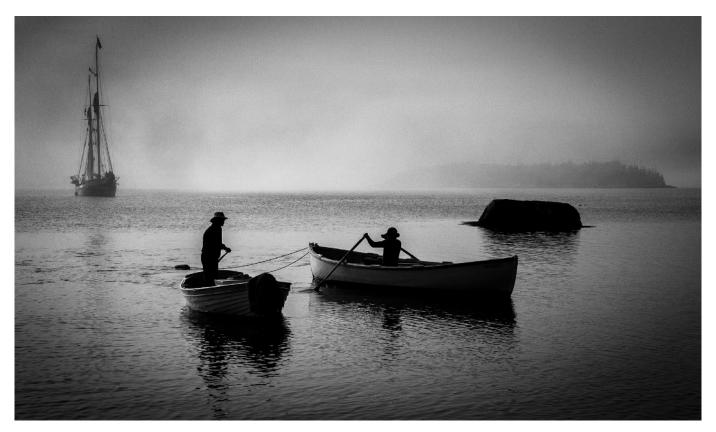

Mail to SPS Treasurer *Dee Nacewicz, 21 Warren St., Agawam, MA 01001* (or bring them to the next meeting)

"Red Winged Snacking" by Larry Sanchez is among the entries in digital Nature in February.