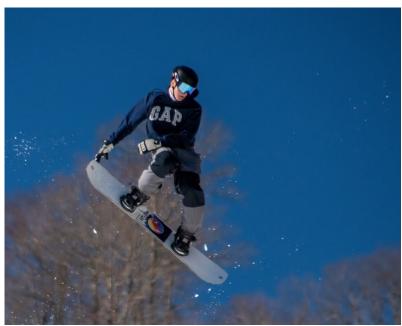

## General

Clockwise from top, "The Recital" by Rachel Bellenoit, "The Red Bridge" by Frank Rucki, "Hillcrest Park Carillon" by Kevin Fay and "Denver Architecture 1" by Pattie Freeman.

Clockwise from top, "Outbound" by Fred LeBlanc, "Hair Stomping Routine" by Dave Roback, "Stroll in the Park" by Jim Gillen, "Rain Drop" by Judy Bolio, "Silver Spotted Skipper" by Barbara Krawczyk and "Geometric" by Mark Kula.