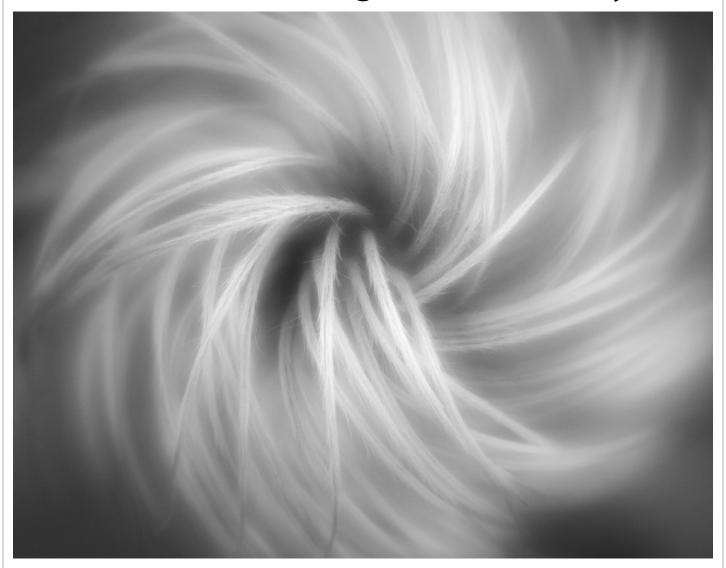

### Artistic

Numbered among the digital Artistic entries were, clockwise from top left, "Three in One" by Jim Feroli, "Sunny Tulip" by Linda Kozloski, "Be My Valentine" by Darlene Anderson, "Pink with Green" by Frank Rucki and "Springfield at Night" by Bill Jutte.

Clockwise from left, "Double Exposure" by Fred LeBlanc, "Morning Gold" by Barbara Krawczyk, "Winter Sleigh Ride" by Richard Harper and "Portrait of a Grackle" by Kevin Fay.