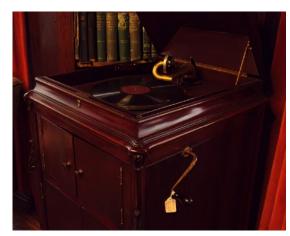

# Wistariahurst Museum

A bust and chair at Wistariahurst Museum in Holyoke in this photo made by Megan Weiss. She and several other members of the Springfield Photographic Society visited the museum for a photo shoot in February. More photos on pages 2 and 3.