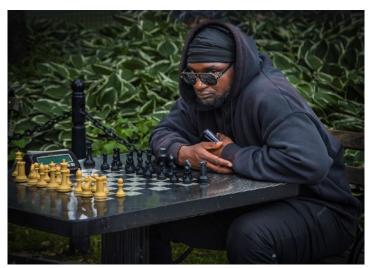

## Challenge: Portrait of a Stranger

With a challenge of Portrait of a Stranger, members created these images. Clockwise from left, "Nana in Boston Commons" by Eileen Donelan, "Watching the Game" by Gwen McNierney, "Chess Player" by Darlene Anderson and "Fair Violinist" by Barbara Krawczyk.