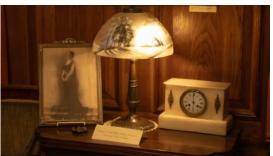

# Wistariahurst Museum

A bust and chair at Wistariahurst Museum in Holyoke in this photo made by Megan Weiss. She and several other members of the Springfield Photographic Society visited the museum for a photo shoot in February. More photos on pages 2 and 3.

## Wistariahurst Museum

Photo credits clockwise from top left: Rachel Bellenoit, Barbara Krawczyk, David Taupier, Richard Harper, Rosemary Polletta and Richard Marszalek.

## Wistariahurst Museum

Photo credits clockwise from above: Judy Bolio, Nancy Cunningham, Jim Feroli, Kevin Fay, Fred LeBlanc and Al LaFleche.