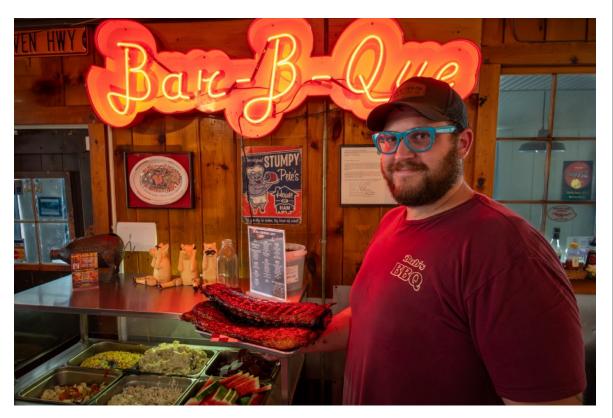

Clockwise from
right, "Bub's
BBQ Owner" by
Larry Sanchez,
"Coffee Shop
Artist" by Pattie
Freeman,
"Sturbridge
Man" by Kevin
Fay and "Parade
with Joshua
Farber" by Dave
Roback.

Clockwise from left,
"Utah Busker" by Jim
Gillen, "Don the
Creator of Light" by
Megan Weiss, "Not
Dorothy's Tin Man" by
Jim Feroli and "Rocky
Mountain Volunteer"
by Joyce Doty.