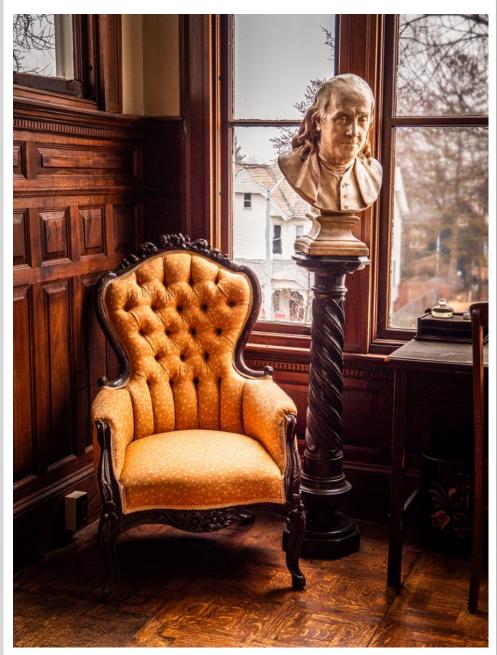

# Wistariahurst Museum

A bust and chair at Wistariahurst Museum in Holyoke in this photo made by Megan Weiss. She and several other members of the Springfield Photographic Society visited the museum for a photo shoot in February. More photos on pages 2 and 3.