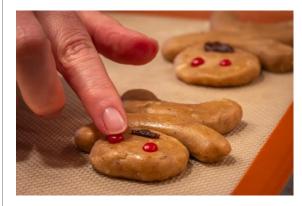

## January 2024

Clockwise from left, "Traditional Craft" by Amy Dane, "Teamwork" by Mark Kula, "Making Coffee" by Joyce Doty and "Baking Cookies" by Larry Sanchez.