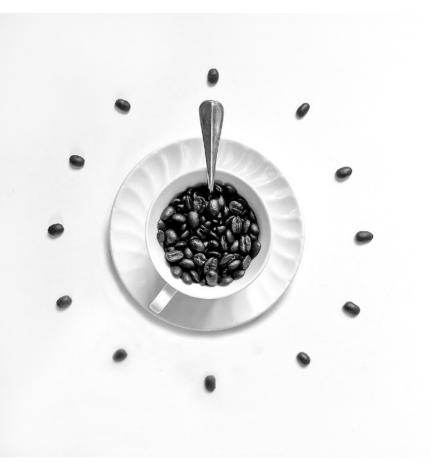

## Black & White

Excellent images in Black & White. Clockwise from above, "Long Horn at Peggy's Cove" by Kevin Fay, "Coffee Time 7 a.m.," by Barbara Krawczyk and "Racing Days of Old" by Mark Kula.

Volume 84 No. 5