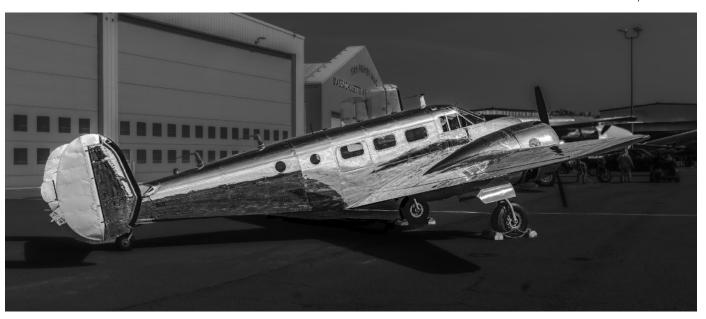

January 2024

Clockwise from top, "Vintage Aircraft" by Frank Rucki, "Dandy Seeds" by Megan Weiss, "St. Andrew's Longmeadow" by Richard Harper and "Old Ironsides" by Darlene Anderson.