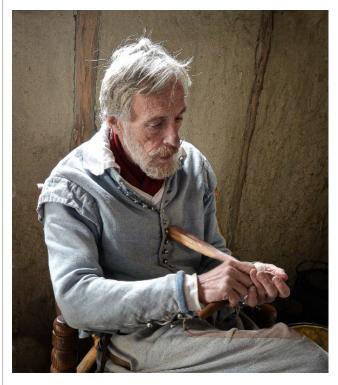

## **Challenge: Making Something**

Hands played a large role in several of the "Making Something" Challenge entries in December. Clockwise from left, "Handmade Pottery" by Jim Feroli, "Creating a Living" by Rosemary Polletta, "Craftsman" by Jim Gillen and "Making Shoes" by Megan Weiss.