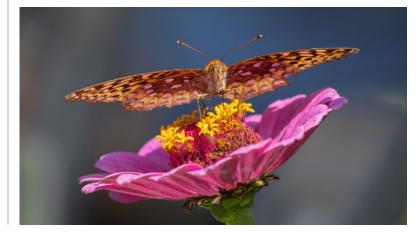

## Nature

Some stunning Nature images this month. Clockwise from top, "Maestro, lf You Please" by Jim Feroli, "Male Winged Blackbird" by Eileen Donelan and "Backlit Common Blues" by Barbara Krawczyk.

Clockwise from top, "Bull Elk Sparring" by Kevin Fay, "Scratch that Itch" by Megan Weiss, " and "Wigging It" by Jim Gillen.