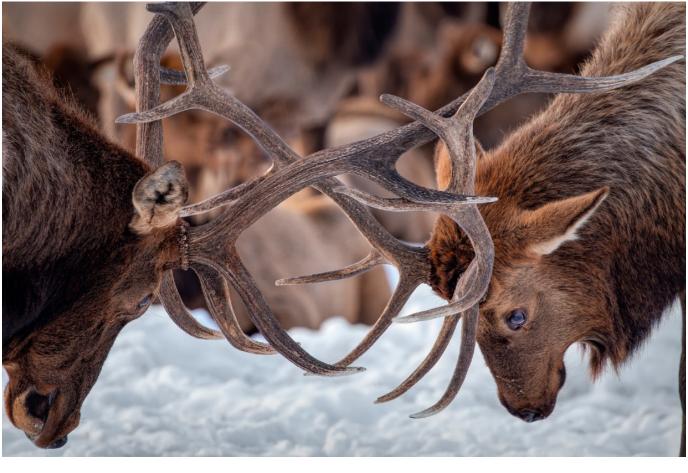

## Nature

Some stunning Nature images this month. Clockwise from top, "Maestro, lf You Please" by Jim Feroli, "Male Winged Blackbird" by Eileen Donelan and "Backlit Common Blues" by Barbara Krawczyk.

Clockwise from top, "Bull Elk Sparring" by Kevin Fay, "Scratch that Itch" by Megan Weiss, " and "Wigging It" by Jim Gillen.