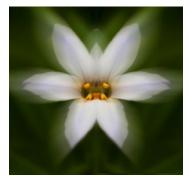

## January 2024

Clockwise from left, "Fabric Folds" by Amy Dane, "Hidden Within" by Pattie Freeman, "Pink Floral" by Frank Rucki and "Impression Tulips" by Jim Feroli.

"Into the Darkness," above, by Mark Kula and "Deep Blue Swirls" by Jim Gillen.