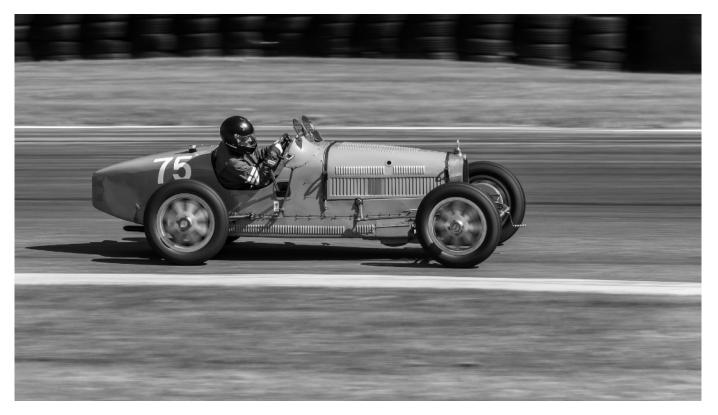

## Black & White

Excellent images in Black & White. Clockwise from above, "Long Horn at Peggy's Cove" by Kevin Fay, "Coffee Time 7 a.m.," by Barbara Krawczyk and "Racing Days of Old" by Mark Kula.

Volume 84 No. 5