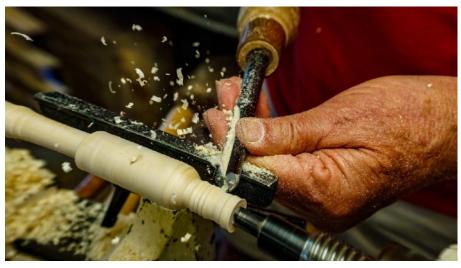

## **Challenge: Making Something**

Hands played a large role in several of the "Making Something" Challenge entries in December. Clockwise from left, "Handmade Pottery" by Jim Feroli, "Creating a Living" by Rosemary Polletta, "Craftsman" by Jim Gillen and "Making Shoes" by Megan Weiss.