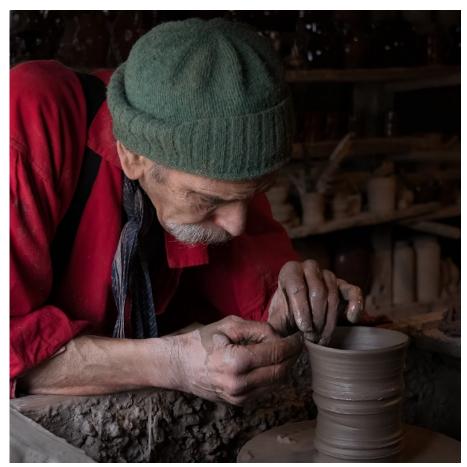

## **Challenge: Making Something**

Hands played a large role in several of the "Making Something" Challenge entries in December. Clockwise from left, "Handmade Pottery" by Jim Feroli, "Creating a Living" by Rosemary Polletta, "Craftsman" by Jim Gillen and "Making Shoes" by Megan Weiss.