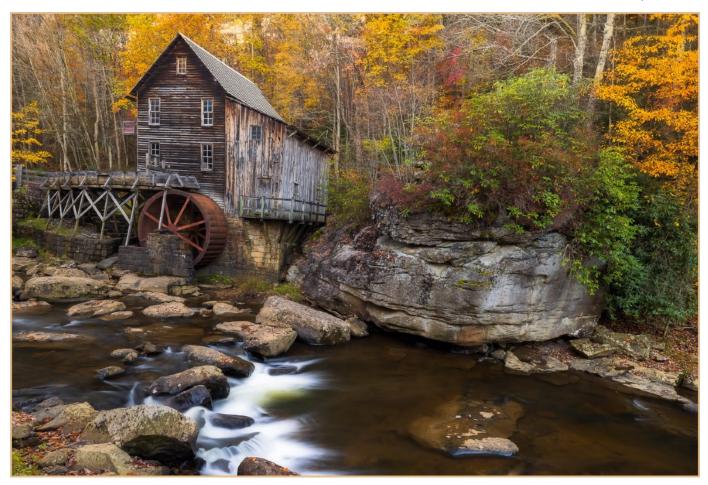

## General

Lots of variety in this month's General category. Clockwise from top, "K9 Challenge" by Gwen McNierney, "Hydrangea Leaves" by Dave Roback and "Glassy Lace" by Mark Kula..

Clockwise from top, "Glade Creek Grist Mill" by Joe Kruzel, "Pink Peony" by Judy Bolio, and "Lotus" by Frank Rucki.