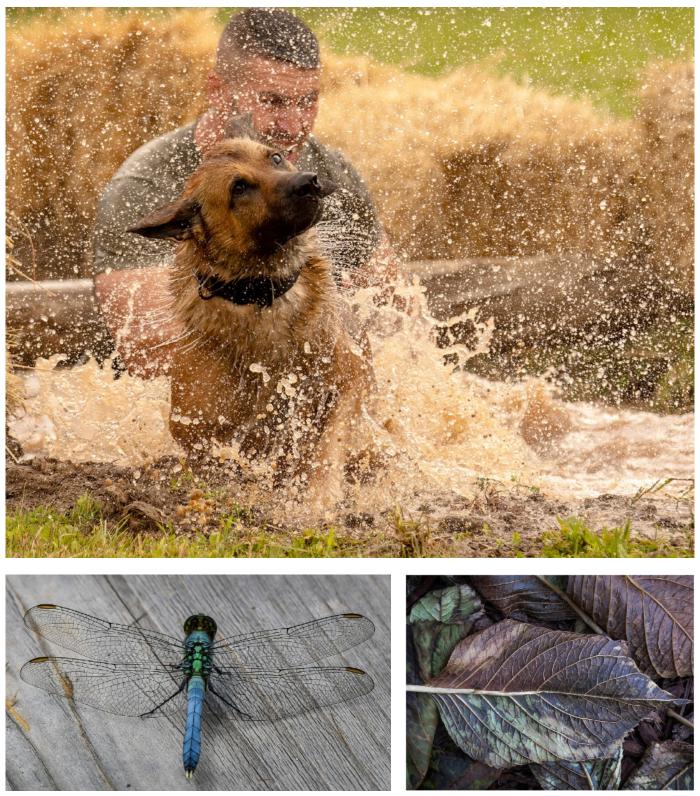

## General

Lots of variety in this month's General category. Clockwise from top, "K9 Challenge" by Gwen McNierney, "Hydrangea Leaves" by Dave Roback and "Glassy Lace" by Mark Kula..

Clockwise from top, "Glade Creek Grist Mill" by Joe Kruzel, "Pink Peony" by Judy Bolio, and "Lotus" by Frank Rucki.