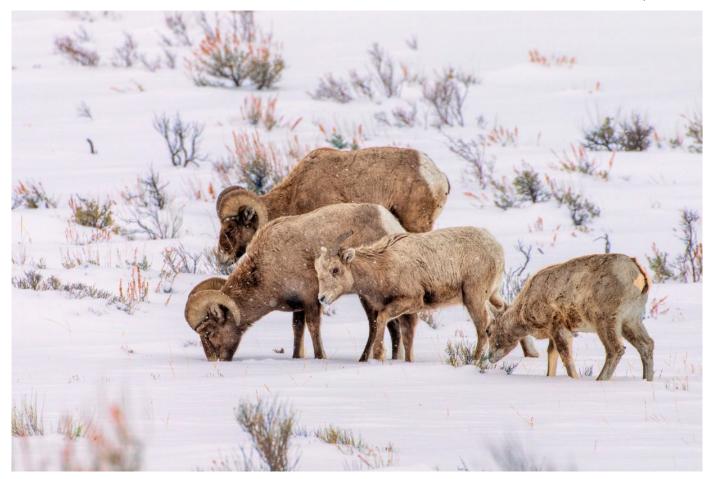

#### Print Artistic Southern Pines Blur Kevin Fav 28 HA Rosemary Polletta Beachside Autumn Glow 27 HA 26 HM **Richard Harper** Flowering Crabapple Large Black & White Rosemary Polletta A Closer Look 28 HA Large Color Kevin Fay AM Foster Bridge 30 HA Rosemary Polletta Morning in Minori 27 HA Joe Kruzel **Yosemite Falls** 26 HM **Small Color** Kevin Fay **Bighorn Family in Winter** 28 HA Rosemary Polletta Side Portrait of a Mum 28 HA Digital Artistic Darlene Anderson Christmas Sweets 30 HA Amy Dane Fabric Folds 29 HA Pattie Freeman Hidden Within 27 HA Jim Feroli Impression Tulips 27 HA Joe Kruzel Rapids 27 HA Barbara Krawczyk Star Flower 27 HA Jim Gillen Deep Blue Swirls 26 HM Mark Kula Into the Darkness 26 HM Frank Rucki Pink Floral 26 HM **Backlit Fall Crocus** 25 Judy Bolio Joyce Doty Changing Seasons 25 Eileen Donelan Lotus and Thorns 24 Old State House Hartford Dave Roback 24 24 Rachel Bellenoit Pink Calla Abstract Garden **Richard Harper** 23 Larry Sanchez Autumn Colors 23 Kevin Fav Mount Watatic Sunset 23 Al LaFleche 21 Frosty Catnip **Black & White** Coffee Time 7 a.m. Barbara Krawczyk 30 HA Mark Kula Racing Days of Old 30 HA Long Horn at Peggy's Cove 28 HA Kevin Fay Larry Sanchez Cabo De Gata 27 HA Dandy Seeds Megan Weiss 27 HA Going for the Goal Gwen McNierney 26 HM Darlene Anderson Old Ironsides 26 HM Richard Harper St Andrew's Longmeadow 26 HM Jim Feroli Stargazer Lily 26 HM Frank Rucki Vintage Aircraft 26 HM

"Morning in Minori," above, by Rosemary Polletta and "Southern Pines Blur," below, by Kevin Fay.

Clockwise from top, "Bighorn Family in Winter" by Kevin Fay, "Beachside Autumn Glow" and "Side Portrait of a Mum," both by Rosemary Polletta.