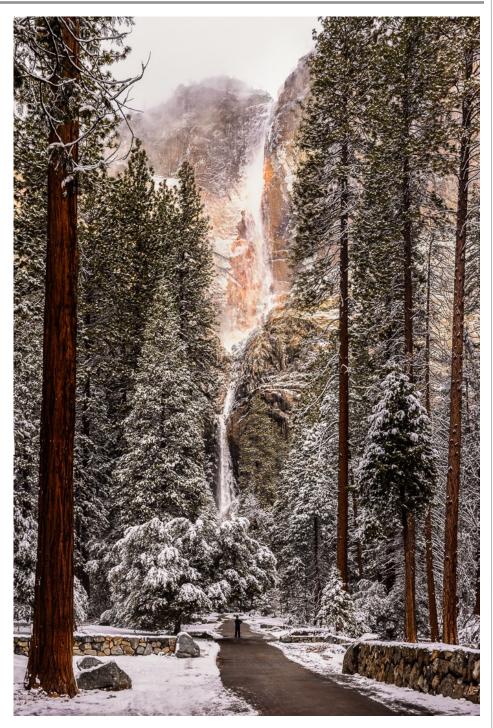

"Yosemite Falls" by Joe Kruzel was among the print standouts in the December exhibition. See results on pages 2 and 3.