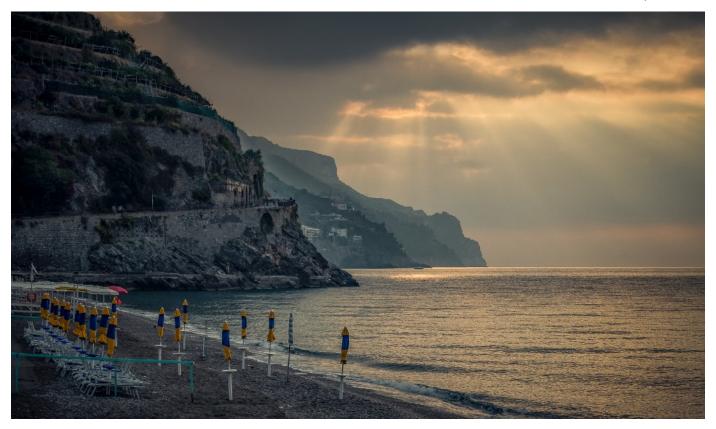

"Morning in Minori," above, by Rosemary Polletta and "Southern Pines Blur," below, by Kevin Fay.

Clockwise from top, "Bighorn Family in Winter" by Kevin Fay, "Beachside Autumn Glow" and "Side Portrait of a Mum," both by Rosemary Polletta.