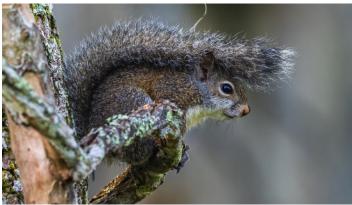

## Nature

Some stunning Nature images this month. Clockwise from top, "Maestro, lf You Please" by Jim Feroli, "Male Winged Blackbird" by Eileen Donelan and "Backlit Common Blues" by Barbara Krawczyk.

Clockwise from top, "Bull Elk Sparring" by Kevin Fay, "Scratch that Itch" by Megan Weiss, " and "Wigging It" by Jim Gillen.