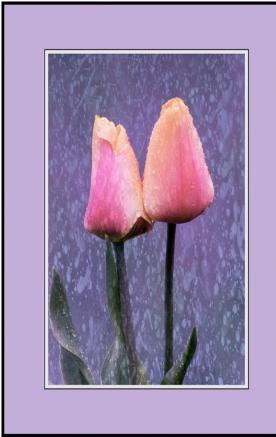

## January 2024

Clockwise from left, "Fabric Folds" by Amy Dane, "Hidden Within" by Pattie Freeman, "Pink Floral" by Frank Rucki and "Impression Tulips" by Jim Feroli.

"Into the Darkness," above, by Mark Kula and "Deep Blue Swirls" by Jim Gillen.