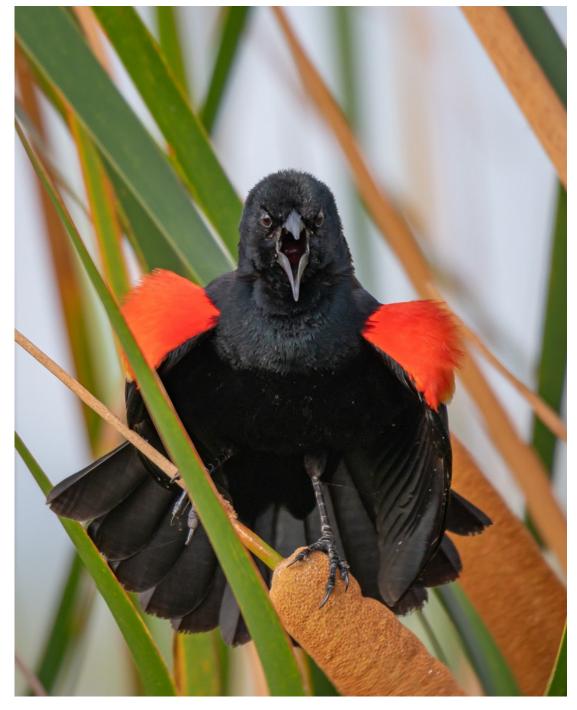

Barbara Krawczyk Judy Bolio Eileen Donelan Richard Harper Bull Elk Sparring28 HA"Maestro, If You Please"28 HARainforest Morning28 HABacklit Common Blues27 HAI've Got You Covered27 HAMale Red Winged Blackbird27 HAOsprey on the Wing26 HM

| Megan Weiss      |
|------------------|
| Jim Gillen       |
| Amy Dane         |
| Larry Sanchez    |
| Mark Kula        |
| Pattie Freeman   |
| Gwen McNierney   |
| Rachel Bellenoit |
| Al LaFleche      |
|                  |

| Scratch That Itch    | 26 HM |
|----------------------|-------|
| Wigging It           | 26 HM |
| Active Volcano       | 25    |
| Red Winged Attitude  | 25    |
| Breakfast on the Bay | 24    |
| Talking Wood Duck    | 24    |
| Will He Fall?        | 24    |
| Cow Valley           | 22    |
| Wake of the Goose    | 22    |



"Red Winged Attitude" by Larry Sanchez was among the December digital entries in Nature.

# Print exhibition images for December



"AM Foster Bridge" by Kevin Fay, top, was among the top prints in the December exhibition. Along with it were "Flowering Crabapple," right, by Richard Harper and "A Closer Look," below, by Rosemary Polletta.







"Morning in Minori," above, by Rosemary Polletta and "Southern Pines Blur," below, by Kevin Fay.









Clockwise from top, "Bighorn Family in Winter" by Kevin Fay, "Beachside Autumn Glow" and "Side Portrait of a Mum," both by Rosemary Polletta.

## Digital exhibition images for December Artistic





In Artistic Digital, clockwise from top, "Christmas Sweets" by Darlene Anderson, "Star Flower" by Barbara Krawczyk and "Rapids" by Joe Kruzel.