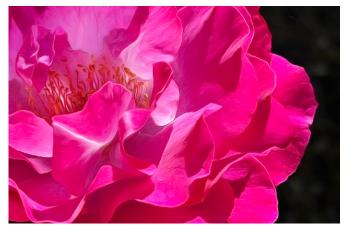

## January 2024

Clockwise from left, "Fabric Folds" by Amy Dane, "Hidden Within" by Pattie Freeman, "Pink Floral" by Frank Rucki and "Impression Tulips" by Jim Feroli.

"Into the Darkness," above, by Mark Kula and "Deep Blue Swirls" by Jim Gillen.