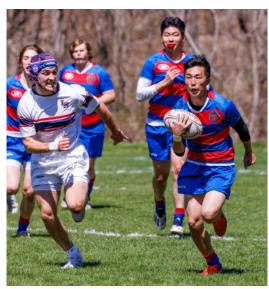

# SPS members garner awards in Agawam

(Continued from page 1)

best exemplify the photographic excellence of this year's submissions."

Here are the club members and their awards: "Walnut Grove in Winter," Rachel Bellenoit, 1st place, **Creative**; "Can't Fix Time," Dave Roback, 2nd place, **Creative**; "Phragmite Phantasy," Rachel Bellenoit, 3rd place, **Creative**; "Goldfinch Likes Thistle," by Barbara Krawczyk, 3rd place, **Nature**; "Game Face," Jim Gillen, 3rd place,

Photojournalism; "I'll Write You a Poem," Barbara Krawczyk, honorable mention, Photojournalism; "Storm at Cape Neddick," Kevin Fay, 1st place, Pictorial; "Edgy," Rosemary Polletta, 2nd place, Pictorial; "Proud Family," Jim Gillen, honorable mention, Pictorial; "Wings at Rest," Mark Kula, honorable mention, Pictorial.