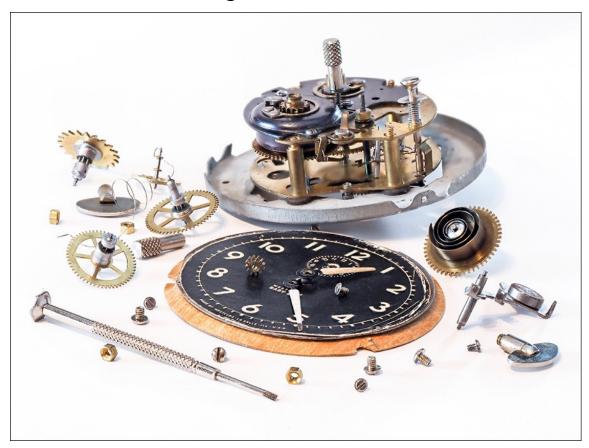

# Challenge: Clocks

Dave Roback says
he "Can't Fix
Time," right, in
the March
challenge of
Clocks. Also,
below right,
"Tavern Clock
Scene" by Linda
Kozloski,
"Stretching Time"
by Pattie Freeman
and "Eight O Five
Tulip Time" by
Jim Feroli.

## Challenge: Clocks

More successful challenge images. Clockwise from to left, "Grand Central Clock" by Kevin Fay, "The Mechanisms" by Amy Dane, "Of Times Past" by Rosemary Polletta, "Musee d'Orsay" by Eileen Donelan, "Inner Works" by Megan Weiss, "Prague Astronomical Clock" by Steve Greenberg and "Camera Clock" by Darlene Anderson.