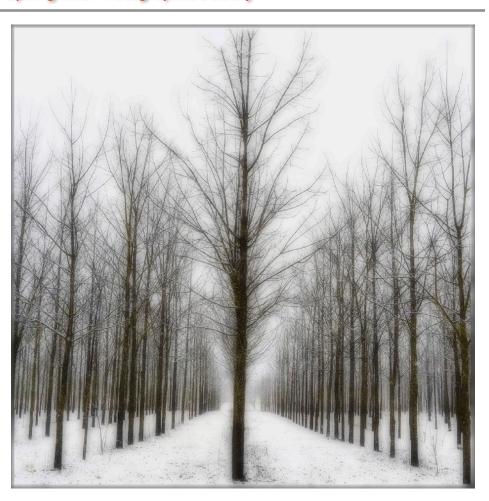

#### Welcome aboard

Larry Gallant of West Springfield recently joined the Springfield Photographic Society, bringing membership to 89. Welcome to the club, Larry.

"Walnut Grove in Winter" by Rachel Bellenoit earned 1st place in the Creative Category of the Friends of the Agawam Public Library annual photography exhibit.

About Rachel's Walnut Grove photo they wrote: "One stately walnut tree stands center stage in this symmetrically balanced image. Like the captain and his troops standing at complete attention in military formation the captain commands the viewer's attention and holds it. The strength of this creation lies in the use of line. There is the line up the center, the lines formed by the troops and the strong triangular lines leading the eye into the image and giving it depth. The processing of this image is excellent. The contrast between the darks and the lights clearly separates the subjects from the background and the subtle glow that was applied creates the somber mood of a cold, gray winter day."