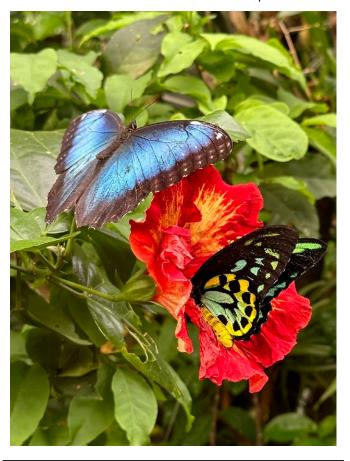

Club members visited Magic Wings recently to photograph the butterflies. At right, Rosemary Polletta lines up a shot while Kevin Fay, Linda Kozloski and Eileen Donelan join in. (Tim Donelan photos) More photos on page 20.