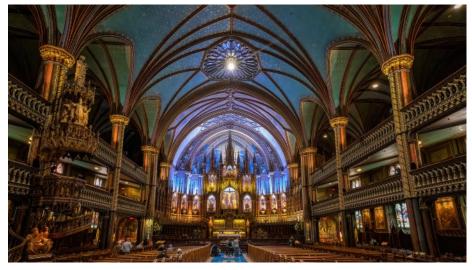

There are three competitions per year (fall, winter, and spring). After two competitions, the Springfield Photographic Society is in third place for the year. The

club's 100 points in the Winter Competition came from the four images we submitted: "Waiting to Run" (26) by Dave Roback, "While the Family Sleeps" (25) by Eileen Doherty, "All in a Row" (25) by Amy Dane, and "Basilique Notre Dame" (24) by Kevin Fay. Dave's image garnered a 2nd place tie with six other images out of nearly 100 submitted. Eileen and Amy received honorable mentions for finishing in the top 25 percent of the field.

Clockwise from top left, "Waiting to Run" by Dave Roback, "All in a Row" by Amy Dane, "Basilique Notre Dame" by Kevin Fay and "While the Family Sleeps" by Eileen Doherty.