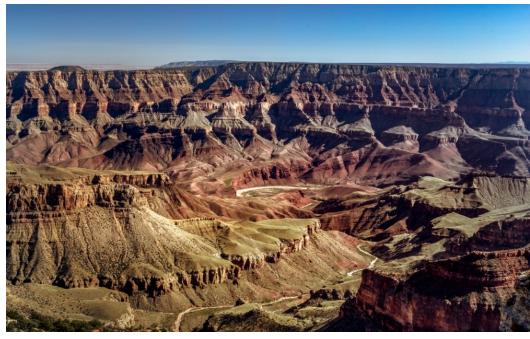

# Print exhibition images for March

Among the top prints in the March exhibition were, top, "The Stare" by Eileen Donelan and "Walhalla Plateau" by Rosemary Polletta.

Other top entries were, clockwise from top left, "Elsie" and "Multnomah Falls" by Kevin Fay, "Inside the Orchid" by Eileen Donelan and "Portrait of a Bud" and "Urban Art" by Rosemary Polletta.