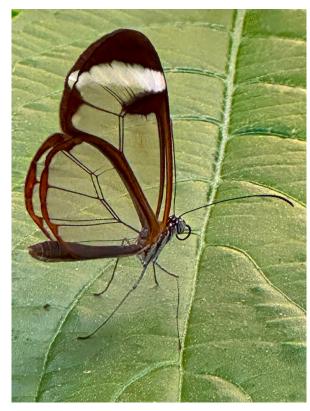

Club members visited Magic Wings recently to photograph the butterflies. At right, Rosemary Polletta lines up a shot while Kevin Fay, Linda Kozloski and Eileen Donelan join in. (Tim Donelan photos) More photos on page 20.

Please make your check payable to *Springfield Photographic Society*Mail to SPS Treasurer *Dee Nacewicz, 21 Warren St., Agawam, MA 01001*(or bring them to the next meeting)

Joe Kruzel finds a Magic Wings butterfly on his lens. (Tim Donelan photos) More photos on page