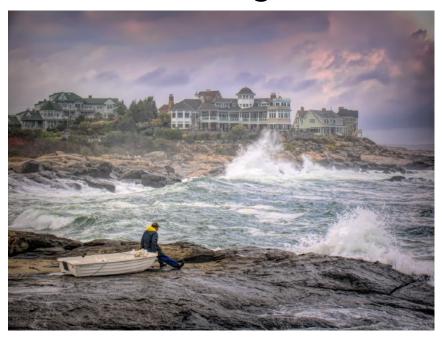

The judges wrote about Kevin's Cape Neddick photo; "A well composed photograph of a familiar southern Maine seascape. The pounding surf is perfectly framed by the rugged foreground granite ledge and the row of classic Maine cottages positioned high above standing resolute against the surge. The whole scene is complemented by the ethereally colorful storm sky. The photographer captures a primary center of interest being the crashing surf and a secondary point of interest being the fisherman observing his favorite environment. The image successfully draws the viewer around and into the scene wonderfully."

The exhibition can be viewed online at https://www.agawamlibrary.org/friends-art-shows/#photography.

Among the
award winners
in Agawam
were, top to
bottom, "Storm
at Cape
Neddick" by
Kevin Fay,
"Can't Fix Time"
by Dave Roback
and "Proud
Family" by Jim
Gillen.