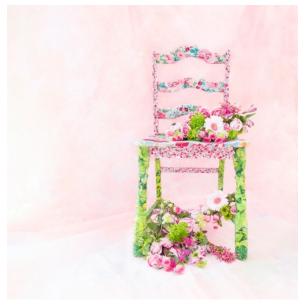

#### **Artistic**

Artistic entries in March's digital exhibition were, clockwise from top left, "Mystical Dahlia" by Jim Feroli, "Garden Chair" by Eileen Doherty and "Pelicans on the Wing" by Richard Harper.