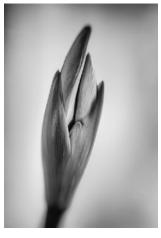

# Print exhibition images for March

Among the top prints in the March exhibition were, top, "The Stare" by Eileen Donelan and "Walhalla Plateau" by Rosemary Polletta.

Other top entries were, clockwise from top left, "Elsie" and "Multnomah Falls" by Kevin Fay, "Inside the Orchid" by Eileen Donelan and "Portrait of a Bud" and "Urban Art" by Rosemary Polletta.