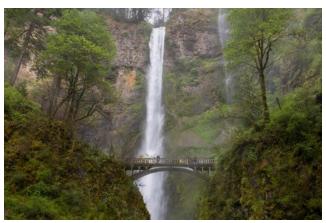

# Print exhibition images for March

Among the top prints in the March exhibition were, top, "The Stare" by Eileen Donelan and "Walhalla Plateau" by Rosemary Polletta.

Other top entries were, clockwise from top left, "Elsie" and "Multnomah Falls" by Kevin Fay, "Inside the Orchid" by Eileen Donelan and "Portrait of a Bud" and "Urban Art" by Rosemary Polletta.