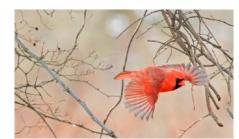

### Nature

Clockwise from top, "Northern Harrier" by Tom Stratton, "Surprise at Stebbins" by Gwen McNierney, "Cardinal in Flight" by Pat Thomas and "Just a Small Morsel" by Barbara Krawczyk.