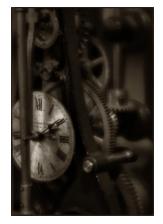

## Challenge: Clocks

More successful challenge images. Clockwise from to left, "Grand Central Clock" by Kevin Fay, "The Mechanisms" by Amy Dane, "Of Times Past" by Rosemary Polletta, "Musee d'Orsay" by Eileen Donelan, "Inner Works" by Megan Weiss, "Prague Astronomical Clock" by Steve Greenberg and "Camera Clock" by Darlene Anderson.