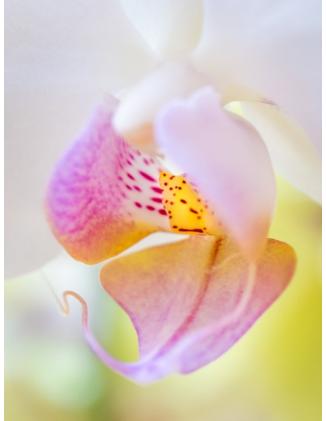

# Print exhibition images for March

Among the top prints in the March exhibition were, top, "The Stare" by Eileen Donelan and "Walhalla Plateau" by Rosemary Polletta.

Other top entries were, clockwise from top left, "Elsie" and "Multnomah Falls" by Kevin Fay, "Inside the Orchid" by Eileen Donelan and "Portrait of a Bud" and "Urban Art" by Rosemary Polletta.