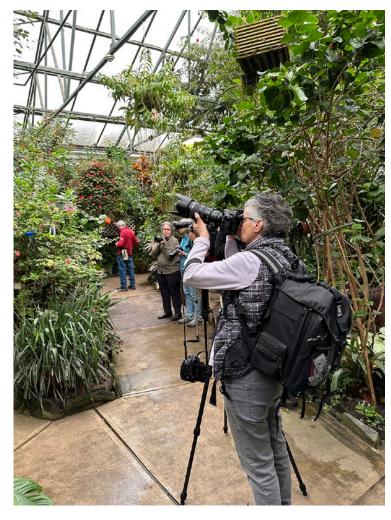

Club members visited Magic Wings recently to photograph the butterflies. At right, Rosemary Polletta lines up a shot while Kevin Fay, Linda Kozloski and Eileen Donelan join in. (Tim Donelan photos) More photos on page 20.

Please make your check payable to *Springfield Photographic Society*Mail to SPS Treasurer *Dee Nacewicz, 21 Warren St., Agawam, MA 01001*(or bring them to the next meeting)

Joe Kruzel finds a Magic Wings butterfly on his lens. (Tim Donelan photos) More photos on page