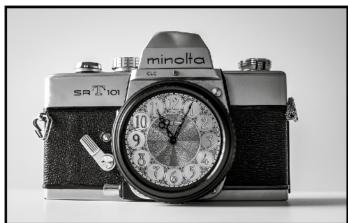

## Challenge: Clocks

More successful challenge images. Clockwise from to left, "Grand Central Clock" by Kevin Fay, "The Mechanisms" by Amy Dane, "Of Times Past" by Rosemary Polletta, "Musee d'Orsay" by Eileen Donelan, "Inner Works" by Megan Weiss, "Prague Astronomical Clock" by Steve Greenberg and "Camera Clock" by Darlene Anderson.