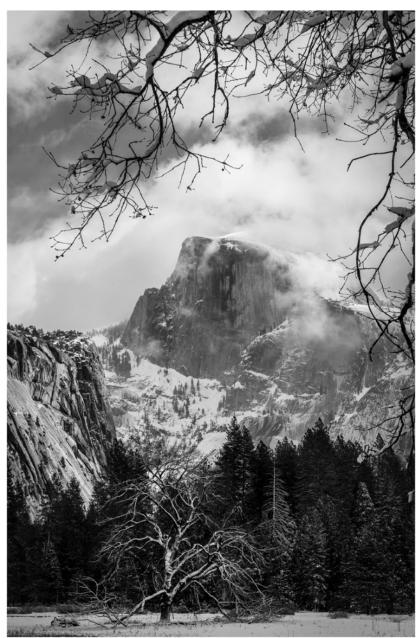

# Exhibition judging for print, digital entries

| <b>Judges:</b> Eileen Donelan, Barbara Krawczyk, Joe Kruzel and Larry Sanchez |                                      |                | Kevin Fay<br>Larry Sanchez | Acadian Woman<br>Crescent Moon 2023 | 25<br>25 |
|-------------------------------------------------------------------------------|--------------------------------------|----------------|----------------------------|-------------------------------------|----------|
| Print                                                                         |                                      |                | Tim Donelan                | Fiddler 2                           | 25       |
| Artistic                                                                      |                                      |                | Frank Rucki                | Geometric Waves                     | 25       |
| Eileen Donelan                                                                | Inside the Orchid                    | 27 HA          | Eileen Donelan             | Grafton Peace Pagoda                | 25       |
|                                                                               | Portrait of a Bud                    | 27 HA<br>26 HM | Jim Gillen                 | Harbor Entrance                     | 25       |
| Rosemary Polletta                                                             | Politali of a Bud                    | ZO TIVI        | Megan Weiss                | One Drop                            | 25       |
|                                                                               |                                      |                | Judy Bolio                 | The Stream                          | 25       |
| Large Black & Whit                                                            |                                      | 20 114         | Dave Roback                | Wistariahurst 7am                   | 25       |
| Eileen Donelan                                                                | The Stare                            | 30 HA          | Darlene Anderson           | Iced Fence                          | 24       |
| Rosemary Polletta                                                             | Morning Dew                          | 25             | Amy Dane                   | The Church                          | 24       |
|                                                                               |                                      |                | Jim Feroli                 | Waiting For Santa                   | 24       |
| Large Color                                                                   |                                      |                | Rosemary Polletta          | Pushing Daisies                     | 22       |
| Rosemary Polletta                                                             | Walhalla Plateau                     | 29 HA          | Mark Kula                  | Lazy Day                            | 21       |
| Kevin Fay                                                                     | Multnomah Falls                      | 27 HA          | Al LaFleche                | Minuteman                           | 21       |
| Eileen Donelan                                                                | Fall in Utah                         | 24             |                            |                                     |          |
| Small Color                                                                   |                                      |                | Challenge                  |                                     |          |
| Rosemary Polletta                                                             | Urban Art                            | 27 HA          | Dave Roback                | Can't Fix Time                      | 30 HA    |
| Kevin Fay                                                                     | Elsie                                | 26 HA          | Jim Feroli                 | Eight O Five Tulip Time             | 29 HA    |
| ice viii i uy                                                                 | Disie                                | 20 1111        | Steve Greenberg            | Prague Astronomical Clock           |          |
| Digital                                                                       |                                      |                | Pattie Freeman             | Stretching Time                     | 29 HA    |
| Artistic                                                                      |                                      |                | Darlene Anderson           | Camera Clock                        | 28 HA    |
| Kevin Fay                                                                     | Great Beyond Coffee Shop             | 28 HA          | Kevin Fay                  | Grand Central Clock                 | 28 HA    |
| Eileen Doherty                                                                | Garden Chair                         | 27 HA          | Eileen Donelan             | Musee d'Orsay                       | 28 HA    |
|                                                                               |                                      | 27 HA          | Barbara Krawczyk           | Four Thirty Four                    | 27 HA    |
| Barbara Krawczyk                                                              | Grandpa's Tools Pelicans on the Wing | 27 HA          | Linda Kozloski             | Tavern Clock Scene                  | 27 HA    |
| Richard Harper                                                                | _                                    |                | Amy Dane                   | The Mechanisms                      | 27 HA    |
| Tim Donelan                                                                   | BB King Night Magic                  | 26 HM          | Tim Donelan                | Clock's View                        | 26 HM    |
| Frank Rucki                                                                   | Flowing Swirls                       | 26 HM          | Jim Gillen                 | Clockworks                          | 26 HM    |
| Jim Feroli                                                                    | Mystical Dahlia                      | 26 HM          | Megan Weiss                | Inner Works                         | 26 HM    |
| Linda Kozloski                                                                | Across the Sky                       | 25             | Rosemary Polletta          | Of Times Past                       | 26 HM    |
| Eileen Donelan                                                                | Carnations in Ice                    | 25             | Mark Kula                  | Sparkles of Time                    | 26 HM    |
| Judy Bolio                                                                    | Flowering Maple Dogwood              | 25             | Gwen McNierney             | A Coach's Job                       | 24       |
| Darlene Anderson                                                              | Out of Hibernation                   | 25             | Dave Taupier               | Art Deco Clock Tower                | 24       |
| Jim Gillen                                                                    | Twig Painting                        | 25             | Marie Meder                | Big E State Building                | 24       |
| Dave Roback                                                                   | Bachelor Brook Ripples               | 24             | Al LaFleche                | Common Clock                        | 24       |
| Rachel Bellenoit                                                              | Orchid                               | 24             | Stephan Platzer            | My Father's Pocket Watch            | 24       |
| Steve Greenberg                                                               | Rice Workers                         | 24             | Larry Sanchez              | 25 or 6 to 4                        | 23       |
| Pattie Freeman                                                                | Spider and the Fly                   | 24             | Walt Lawrence              | Ripleys Museum Hollywood            |          |
| Amy Dane                                                                      | The Rehearsal                        | 24             | Rachel Bellenoit           | Confusing Times                     | 22       |
| Al LaFleche                                                                   | Face in the Wall                     | 23             |                            | communing rimes                     |          |
| Rosemary Polletta                                                             | Blowing in the Wind                  | 22             | General                    |                                     |          |
|                                                                               |                                      |                | Joe Kruzel                 | Valley View Sunrise                 | 30 HA    |
| Black and White                                                               |                                      |                | Mark Kula                  | Wings at Rest                       | 30 HA    |
| Eileen Doherty                                                                | Dried Leaf                           | 29 HA          | Jim Feroli                 | Gerbera Volcano                     | 29 HA    |
| Joe Kruzel                                                                    | Half Dome                            | 28 HA          | Gwen McNierney             | Blowing in the Wind                 | 28 HA    |
| Barbara Krawczyk                                                              | Broken                               | 27 HA          | Eileen Doherty             | Rainy Daisy                         | 28 HA    |
| Steve Greenberg                                                               | Future MC                            | 27 HA          | Larry Sanchez              | Bash Bish 2022                      | 27 HA    |
| Pattie Freeman                                                                | Homeless Anthony                     | 27 HA          | Amy Dane                   | Can I Get By?                       | 27 HA    |
| Walt Lawrence                                                                 | Inside the Lighthouse                | 26 HM          | Barbara Krawczyk           | Lilacs and Bleeding Heart           | 27 HA    |
| Linda Kozloski                                                                | Lightbulb Fun                        | 26 HM          | Dave Roback                | Sad Smile                           | 27 HA    |
| Richard Harper                                                                | Lovely Latino Lady                   | 26 HM          | Dave NUUdek                | Sau Simic                           | 2 / 11A  |
| Gwen McNierney                                                                | Soccer                               | 26 HM          |                            | ~                                   |          |
| Rachel Bellenoit                                                              | Still Life                           | 26 HM          | (0                         | Continued on page 6)                |          |
|                                                                               |                                      |                |                            |                                     |          |

#### Black & White

More Black & Whites, clockwise from top left, "Lovely Latino Lady" by Richard Harper, "Half Dome" by Joe Kruzel, "Soccer" by Gwen McNierney, "Still Life" by Rachel Bellenoit, "Inside the Lighthouse" by Walt Lawrence and "Homeless Anthony" by Pattie Freeman.