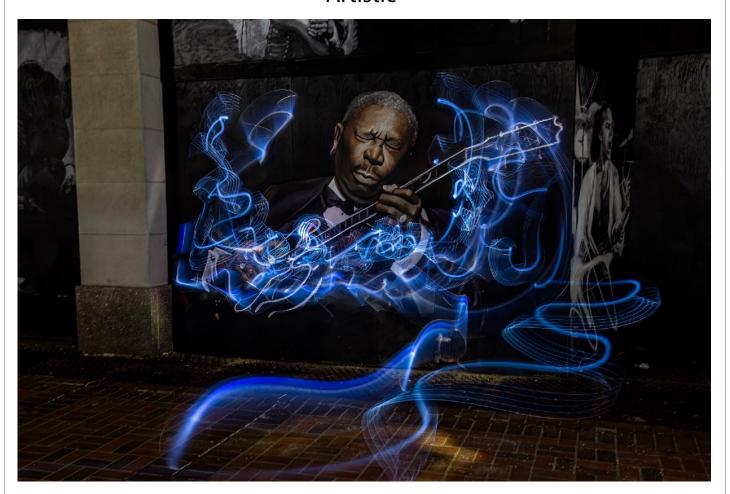

### Artistic

Clockwise from top, "BB King Night Magic" by Tim Donelan, "Grandpa's Tools" by Barbara Krawczyk and "Great Beyond Coffee Shop" by Kevin Fay.