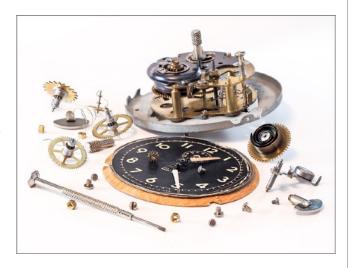

# SPS members garner awards in Agawam

(Continued from page 1)

best exemplify the photographic excellence of this year's submissions."

Here are the club members and their awards: "Walnut Grove in Winter," Rachel Bellenoit, 1st place, **Creative**; "Can't Fix Time," Dave Roback, 2nd place, **Creative**; "Phragmite Phantasy," Rachel Bellenoit, 3rd place, **Creative**; "Goldfinch Likes Thistle," by Barbara Krawczyk, 3rd place, **Nature**; "Game Face," Jim Gillen, 3rd place,

# Challenge: Clocks

Dave Roback says
he "Can't Fix
Time," right, in
the March
challenge of
Clocks. Also,
below right,
"Tavern Clock
Scene" by Linda
Kozloski,
"Stretching Time"
by Pattie Freeman
and "Eight O Five
Tulip Time" by
Jim Feroli.