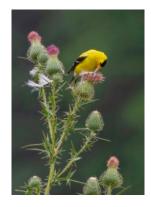

# SPS members garner awards in Agawam

(Continued from page 1)

best exemplify the photographic excellence of this year's submissions."

Here are the club members and their awards: "Walnut Grove in Winter," Rachel Bellenoit, 1st place, **Creative**; "Can't Fix Time," Dave Roback, 2nd place, **Creative**; "Phragmite Phantasy," Rachel Bellenoit, 3rd place, **Creative**; "Goldfinch Likes Thistle," by Barbara Krawczyk, 3rd place, **Nature**; "Game Face," Jim Gillen, 3rd place,

Other Agawam winners, clockwise from top left, "Edgy" by Rosemary Polletta, "Phragmite Phantasy" by Rachel Bellenoit, "Wings at Rest" by Mark Kula, "Game Face" by Jim Gillen, "Goldfinch Likes Thistle" and "I'll Write a Poem" by Barbara Krawczyk.