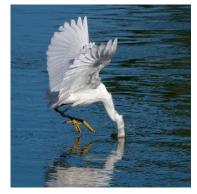

## Nature

Nature entries included, clockwise from top, "Bristlecone Pine" by Pattie Freeman, "Giant Sequoia" by Gwen McNierney and "What's for Dinner?" By Jim Feroli.