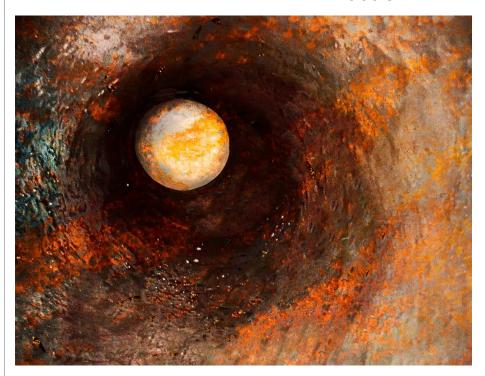

## Artistic

Clockwise from above, "Inside a Pringles Can," by Eileen Doherty, "Planet in Chaos" by Barbara Krawczyk, "Very Small Scene" by Eileen Donelan and "Strawberry Shortcake Cupcakes" by Darlene Anderson.