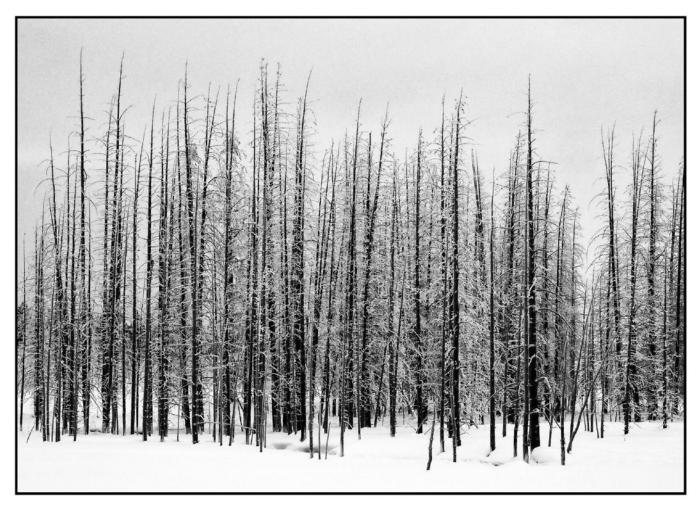

# Print exhibition images for February

Clockwise from left, "Winter Trees & Shadows" by Kevin Fay, "Rain Touched Hostas" by Eileen Donelan and "Three Curveballs" by Dave Roback.

Clockwise from left, "Canyonlands Skyline" by Rosemary Polletta, "Sundown in Moab" by Rosemary Polletta, "Mum on Display" by Eileen Donelan and "Early Snow at Hillcrest" by Kevin Fay.