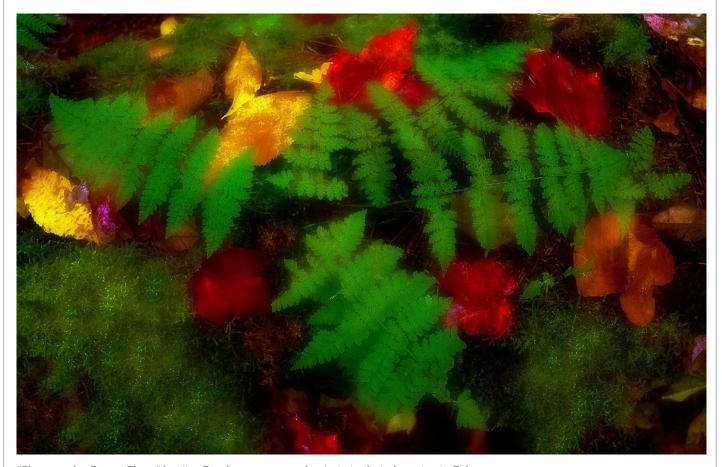

"Flora on the Forest Floor" by Jim Feroli was among the Artistic digital entries in February.