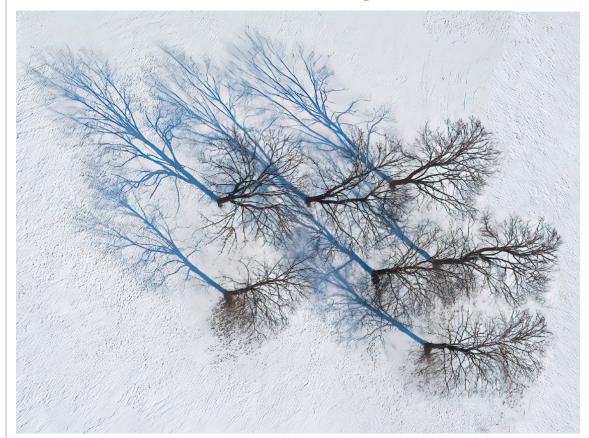

# Print exhibition images for February

Clockwise from left, "Winter Trees & Shadows" by Kevin Fay, "Rain Touched Hostas" by Eileen Donelan and "Three Curveballs" by Dave Roback.

Clockwise from left, "Canyonlands Skyline" by Rosemary Polletta, "Sundown in Moab" by Rosemary Polletta, "Mum on Display" by Eileen Donelan and "Early Snow at Hillcrest" by Kevin Fay.