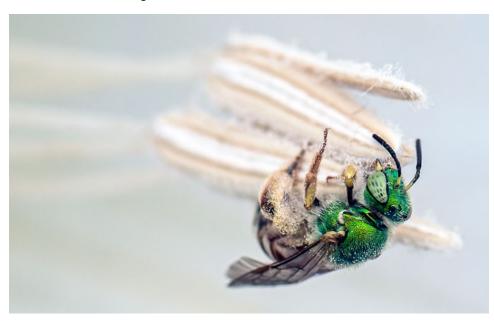

## Bert Sirkin takes a close look at macro photography

More of Bert Sirkin's macro photography. Sirkin used a textured background to enhance the flower image above. The insect below is rich in detail.

(Continued from page 1)