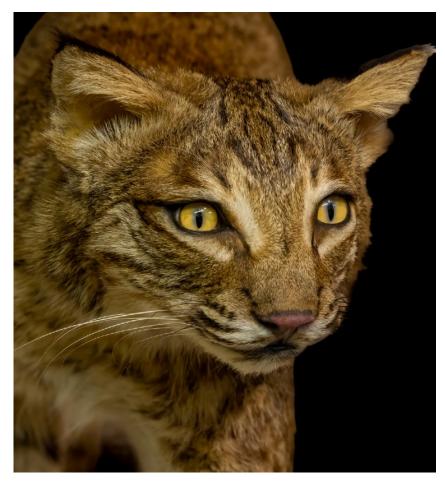

### General

Clockwise
from above,
"Bobcat" by
Jim Gillen,
"Come Into My
World" by Jim
Feroli, "Open
Square Way,
Holyoke" by
Dave Roback
and "Garden
Hummingbird"
by Gwen
McNierney.