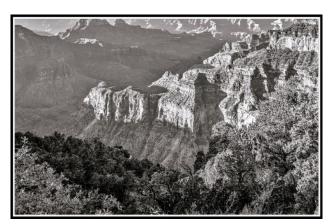

# Print exhibition images for February

Clockwise from left, "Winter Trees & Shadows" by Kevin Fay, "Rain Touched Hostas" by Eileen Donelan and "Three Curveballs" by Dave Roback.

Clockwise from left, "Canyonlands Skyline" by Rosemary Polletta, "Sundown in Moab" by Rosemary Polletta, "Mum on Display" by Eileen Donelan and "Early Snow at Hillcrest" by Kevin Fay.