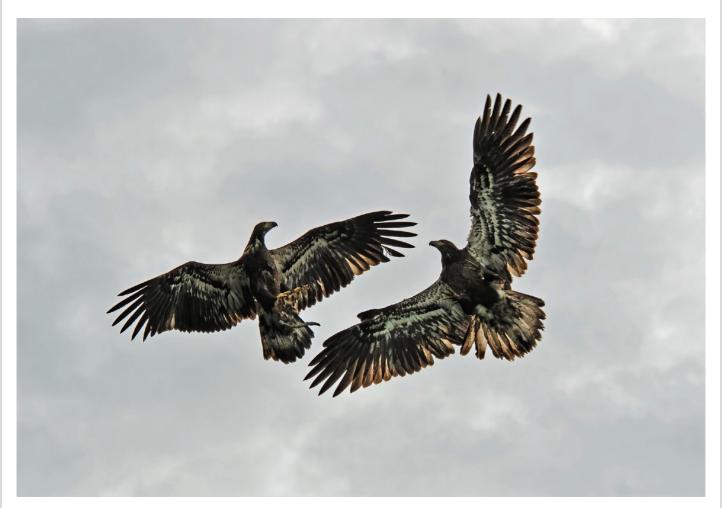

## Nature

Clockwise from top, "Playing Juvenile Eagles" by Pat Thomas, "Lifelong Mates" by Joe Kruzel and "Initiating Liftoff" by Linda Kozloski.