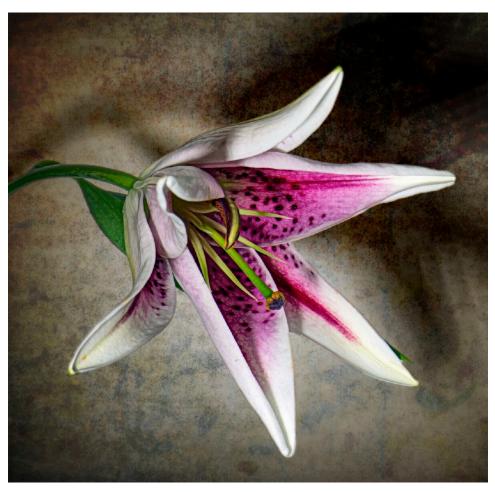

## Bert Sirkin takes a close look at macro photography

More of Bert Sirkin's macro photography. Sirkin used a textured background to enhance the flower image above. The insect below is rich in detail.

(Continued from page 1)